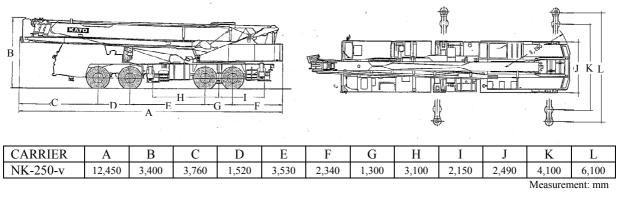

## Kato NK-250-v Hydraulic Truck Mounted Crane

## Specification

- Hydraulic boom length = 10.5m 33m. Plus fly jib gives a total of 47.5m
- Working radius from 2.5m 27.5m
- Maximum point height approximately 49m
- Set up space = 6.8 m x 12.5 m and Tare weight 28100 kg