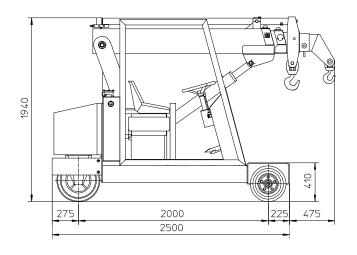

**DRIVER'S OVERHEAD GUARD:** a steel frame over driver's seat allowing full visibility with metal checker plate overhead.

WEIGHT: 3.000 Kg.

OPTIONAL EXTRAS: L.M.I. (Electronic Load Moment Indicator), manual boom extension, man bucket, remote control, canvas cab, hydraulic winch, hydraulic chain hoist, carry deck, battery, battery charger, non-marking tires.