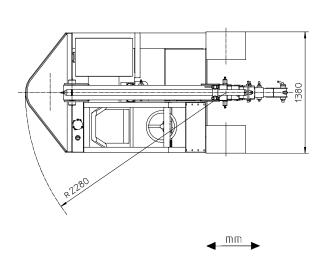

**WHEELS:** rear 1 solid tires 18 x 7 x 8"; front 4 solid tires 15 x  $4_{1/2}$  x 8 ".

**BOOM:** fabricated from preformed and welded steel plate with 3 hydraulic telescoping sections fitted with adjustable nylon wear pads.