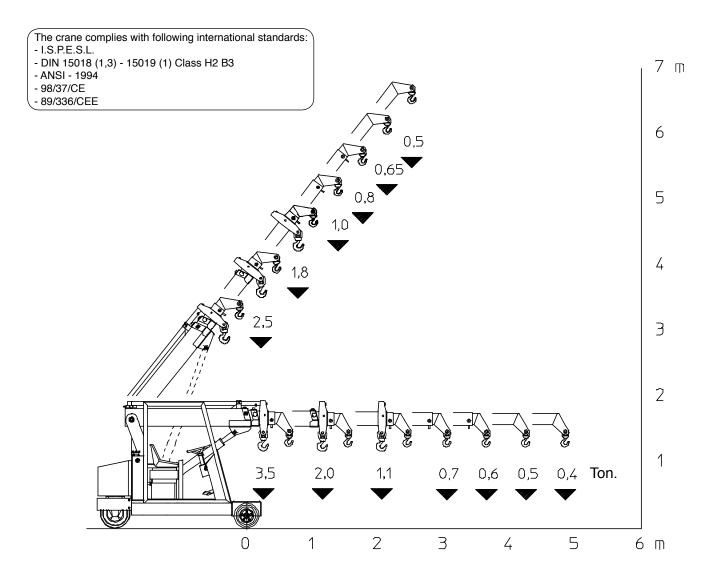

$  x 8 ".

**BOOM:** fabricated from preformed and welded steel plate with 3 hydraulic telescoping sections fitted with adjustable nylon wear pads.

HYDRAULIC SYSTEM: in own enclosed circuit powered by a 2,5 kW - 24 V motor driven pump through two self cancelling control valves, lever operated, 1 for boom raise and lower, 1 for boom extension and retraction. Fitted with safety valves and filters. Maximum hydraulic pressure 180 Bar.

**DRIVER'S OVERHEAD GUARD:** a steel frame over driver's seat allowing full visibility with metal checker plate overhead.

WEIGHT: 3.000 Kg.

OPTIONAL EXTRAS: L.M.I. (Electronic Load Moment Indicator), manual boom extension, man bucket, remote control, canvas cab, hydraulic winch, hydraulic chain hoist, carry deck, battery, battery charger, non-marking tires.



## **VALLA MODEL 35 E**