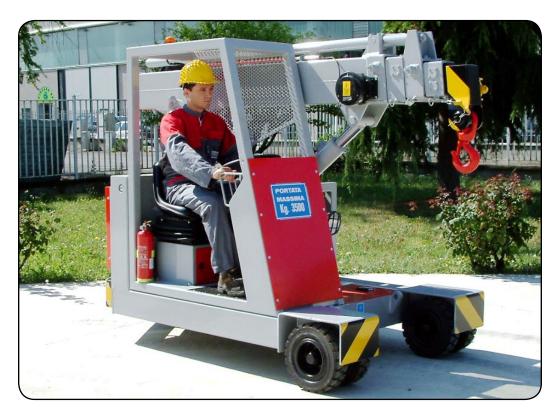

## VALLA 35 E MOBILE CRANE MAX CAPACITY 3,5 t

DRIVE: DC 3.3 kW - 24 V fanned reversible electric motor with MOSFET electronic control HF and energy saving, self diagnostic, speed and temperature checks (no. 2 thermostasts), brush wear warning. Foot hydraulically operated brake to drive wheel. Hand brake mechanically operated. Gear box between motor and drive wheel in oil bath. Speed up to 8 km/h.

**DRIVER'S OVERHEAD GUARD:** a steel frame over driver's seat allowing full visibility with metal checker plate overhead.

WEIGHT: 3.000 Kg.

OPTIONAL EXTRAS: L.M.I. (Electronic Load Moment Indicator), manual boom extension, man bucket, remote control, canvas cab, hydraulic winch, hydraulic chain hoist, carry deck, battery, battery charger, non-marking tires.