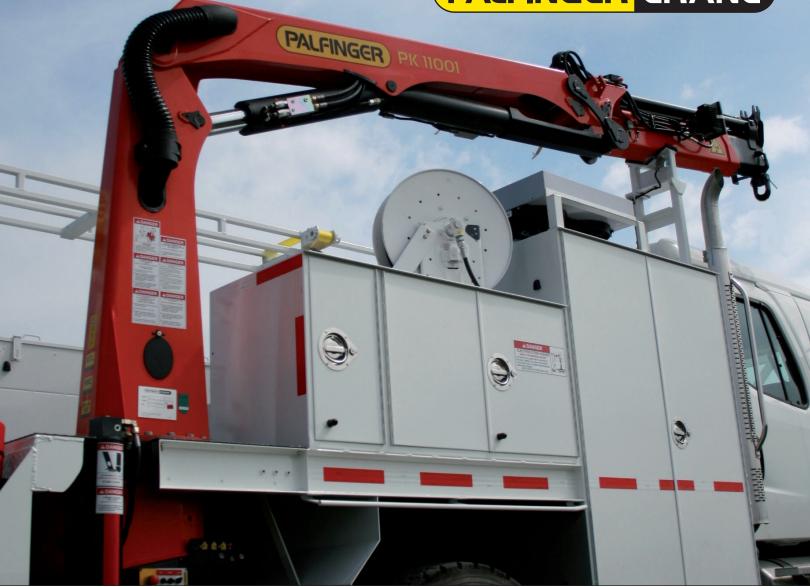

### The all-round crane for municipal use

The PK 11001 CM (Corner Mount) was designed especially for service-body vehicles, allowing for maximum utilization of body compartment space and rear-bumper access to the bed. Fitted with the appropriate auxiliary equipment, the crane rapidly becomes a multi-functional workhorse.

#### **Reliable and efficient**

PALFINGER USA Inc. 4151 West State Route 18 Tiffin, OH 44883 U.S.A. Tel. 419-937-2190

PALFINGER Inc. 7942 Dorchester Rd. Niagara Falls, ON L2E 6V6 Canada Tel. 905-374-3363 Fax 905-374-1203 Toll Free 800-567-1554 www.palfinger-northamerica.com