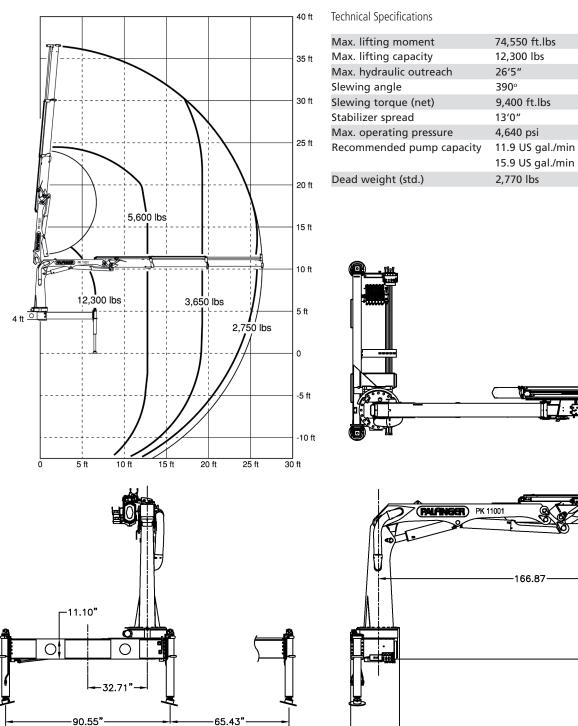

#### PK 11001 CM High Performance

166.87 74.61"

11001 CM 09.09

93.88"

-155.98"

Applications shown in the leaflet do not always correspond to the standard specifications. Design and specification are subject to change without prior notice.

<del>~</del>26.81"<del>~</del>