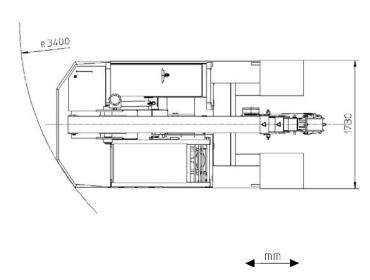

**STEERING:** power steering with hydraulic cylinder and 140° articulation (ORBITROL system). Safety valves and filter.

**CRANE FRAME:** fabricated from preformed and welded quality steel plate with built-in counterweight.