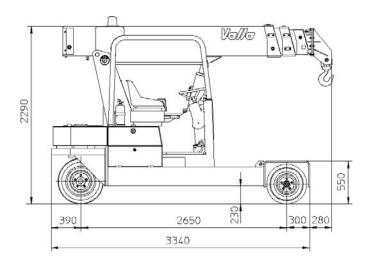

**WHEELS:** rear 2 tires 6.50 R10". Front 4 solid tires 21 x 8 -9".

**BOOM:** fabricated from preformed and welded quality steel plate with 3 hydraulic telescoping sections on nylon wear pads.

**HYDRAULIC SYSTEM:** 5 kW - 48 V electric pump, proportional distributor controlled by joystick, filter, safety valves on all boom operations. Max pressure 190 Bar.

**DRIVER'S OVERHEAD GUARD:** steel frame with metal checker plate and full visibility.

WEIGHT: 6.100 Kg.

OPTIONAL EXTRAS: L.M.I. (Electronic Load Moment Indicator), manual boom extension, man bucket, remote control, canvas cab, metal enclosed cab, carry deck, battery, battery charger, hydraulic winch, hydraulic chain hoist, non-marking tires.