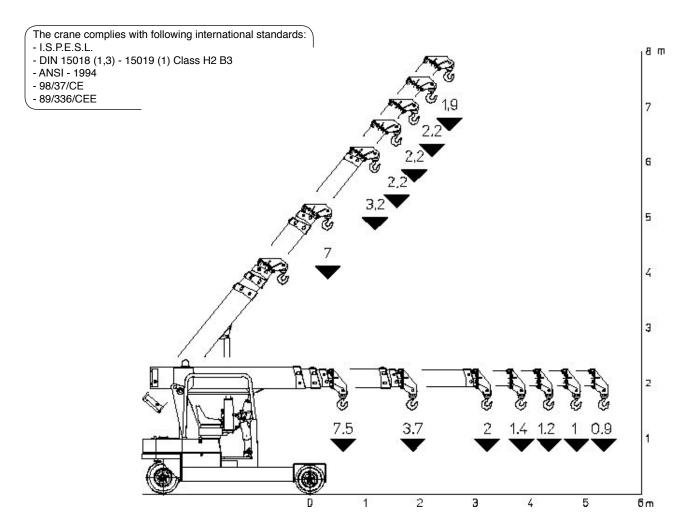

## VALLA 75 E MOBILE CRANE Max Capacity 7,5 t

**DRIVE:** DC 8 kW - 48 V fanned, reversible electric motor with MOSFET electronic control HF and energy saving, self diagnostic, speed and temperature checks (no. 2 thermostasts), brush wear warning.