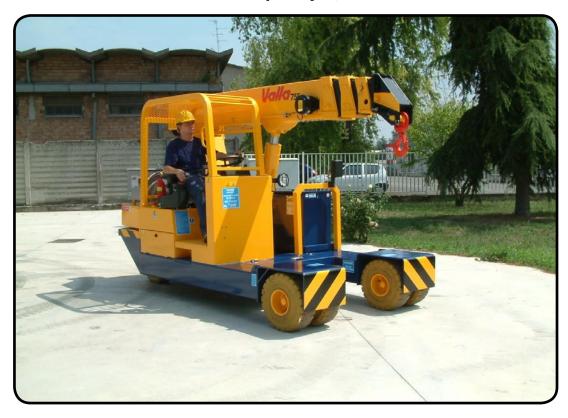

## VALLA 75 E MOBILE CRANE Max Capacity 7,5 t

**DRIVE:** DC 8 kW - 48 V fanned, reversible electric motor with MOSFET electronic control HF and energy saving, self diagnostic, speed and temperature checks (no. 2 thermostasts), brush wear warning.

**DRIVER'S OVERHEAD GUARD:** steel frame with metal checker plate and full visibility.

WEIGHT: 6.100 Kg.

OPTIONAL EXTRAS: L.M.I. (Electronic Load Moment Indicator), manual boom extension, man bucket, remote control, canvas cab, metal enclosed cab, carry deck, battery, battery charger, hydraulic winch, hydraulic chain hoist, non-marking tires.