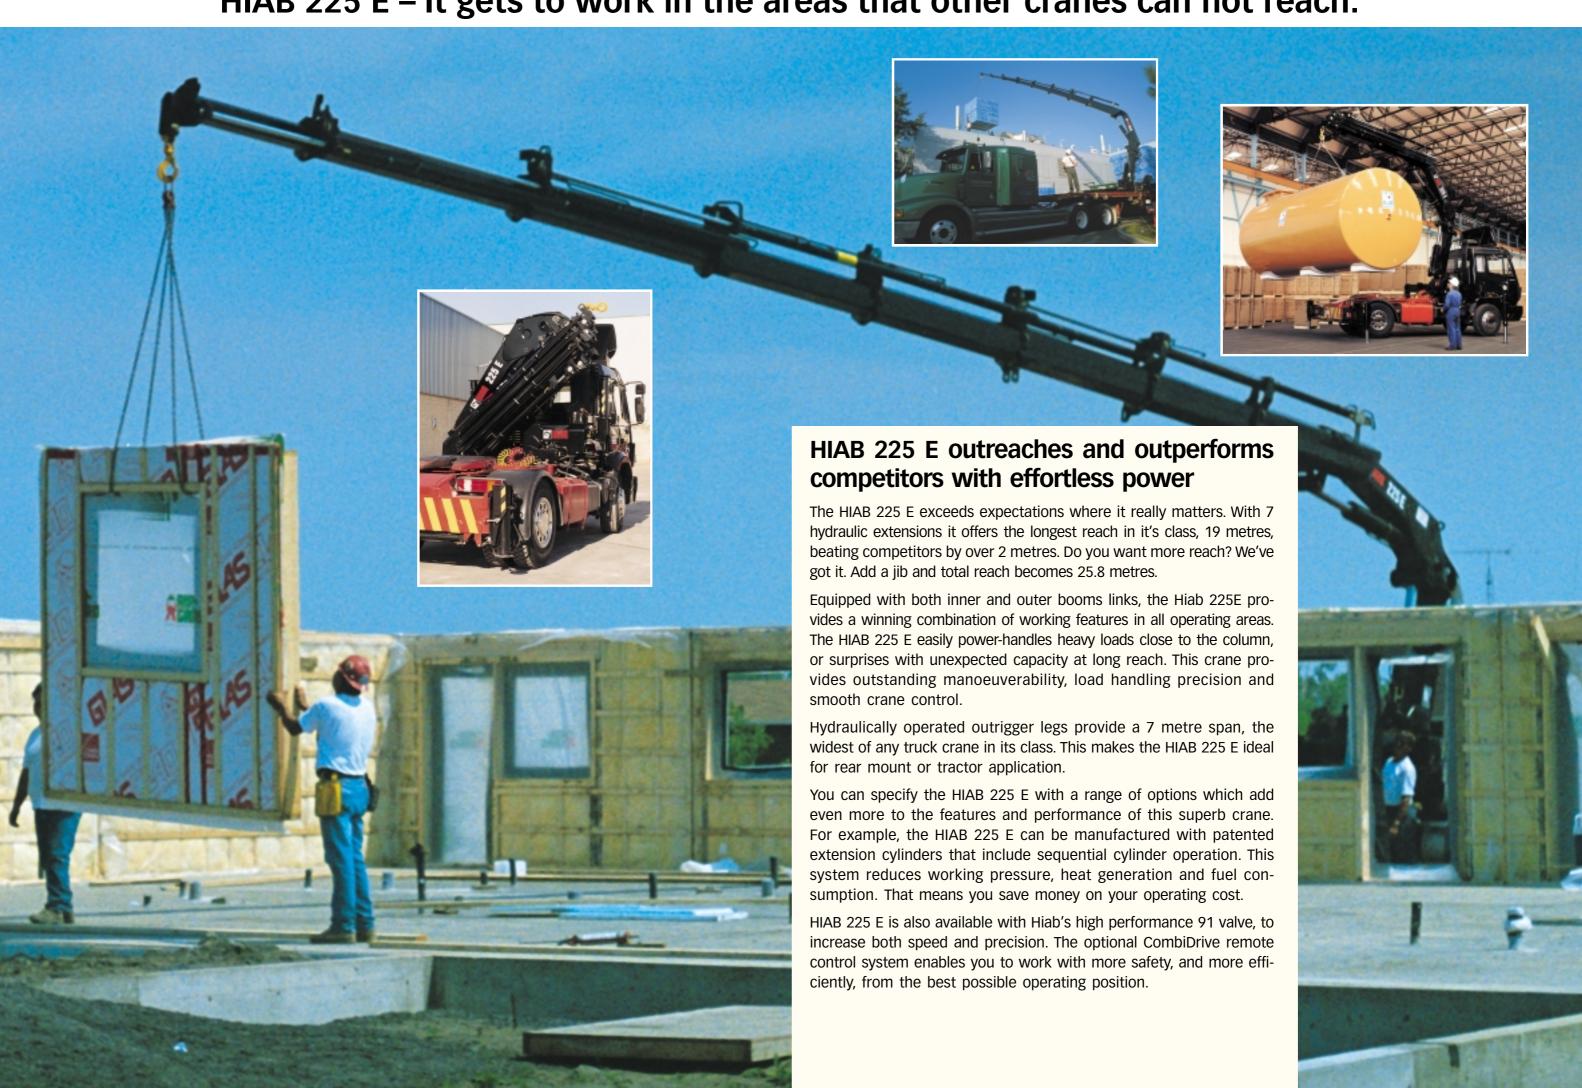

## HAB 225 E

HIAB 225 E – It gets to work in the areas that other cranes can not reach.