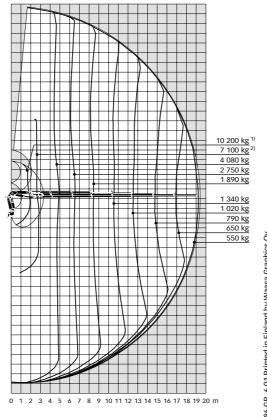

| Technical data                                                              | HIAB 225 E-2                                                                                                                          | HIAB 225 E-3                                                                                                                 | HIAB 225 E-4                                                                                                                               |
|-----------------------------------------------------------------------------|---------------------------------------------------------------------------------------------------------------------------------------|------------------------------------------------------------------------------------------------------------------------------|--------------------------------------------------------------------------------------------------------------------------------------------|
| Hydraulic outreach,<br>standard (m)                                         | 8.1                                                                                                                                   | 10.5                                                                                                                         | 12.6                                                                                                                                       |
| Outreach / lifting capacity<br>standard<br>(m / kg)                         | 1) 1.9 / 11 300<br>2) 2.7 / 8 000<br>4.4 / 5 240<br>6.0 / 3 800<br>8.0 / 2 840                                                        |                                                                                                                              | 1) 1.9 / 10 800<br>2) 2.7 / 7 500<br>4.8 / 4 500<br>6.5 / 3 160<br>8.4 / 2 330<br>10.5 / 1 800<br>12.5 / 1 480                             |
| Height - boom in horizontal stretched out position (mm)                     | 2 785                                                                                                                                 | 2 785                                                                                                                        | 2 785                                                                                                                                      |
| Weight in standard version<br>with 4.7 m outrigger and<br>support legs (kg) | 3 095                                                                                                                                 | 3 345                                                                                                                        | 3 545                                                                                                                                      |
|                                                                             | HIAB 225 E-5                                                                                                                          | HIAB 225 E-6                                                                                                                 | HIAB 225 E-7                                                                                                                               |
|                                                                             |                                                                                                                                       |                                                                                                                              |                                                                                                                                            |
| Hydraulic outreach,<br>standard (m)                                         | 14.8                                                                                                                                  | 17.0                                                                                                                         | 19.3                                                                                                                                       |
|                                                                             | 14.8<br>10 1.9 / 10 600<br>2 2.7 / 7 300<br>4.8 / 4 300<br>6.5 / 3 000<br>8.4 / 2 150<br>10.5 / 1 620<br>12.5 / 1 300<br>14.7 / 1 080 | 1) 1.9 / 10 400<br>2) 2.7 / 7 200<br>4.8 / 4 200<br>6.5 / 2 870<br>8.4 / 2 020<br>10.5 / 1 470                               | 1) 1.9 / 10 200<br>2) 2.7 / 7 100<br>4.8 / 4 080<br>6.5 / 2 750<br>8.4 / 1 890<br>10.5 / 1 340                                             |
| standard (m)  Outreach / lifting capacity standard                          | 1) 1.9 / 10 600<br>2) 2.7 / 7 300<br>4.8 / 4 300<br>6.5 / 3 000<br>8.4 / 2 150<br>10.5 / 1 620<br>12.5 / 1 300                        | 1) 1.9 / 10 400<br>2) 2.7 / 7 200<br>4.8 / 4 200<br>6.5 / 2 870<br>8.4 / 2 020<br>10.5 / 1 470<br>12.5 / 1 150<br>14.7 / 930 | 1) 1.9 / 10 200<br>2) 2.7 / 7 100<br>4.8 / 4 080<br>6.5 / 2 750<br>8.4 / 1 890<br>10.5 / 1 340<br>12.5 / 1 020<br>14.7 / 790<br>16.9 / 650 |

Special hook in inner hook attachment (optional) 2) Standard hook on extension 2