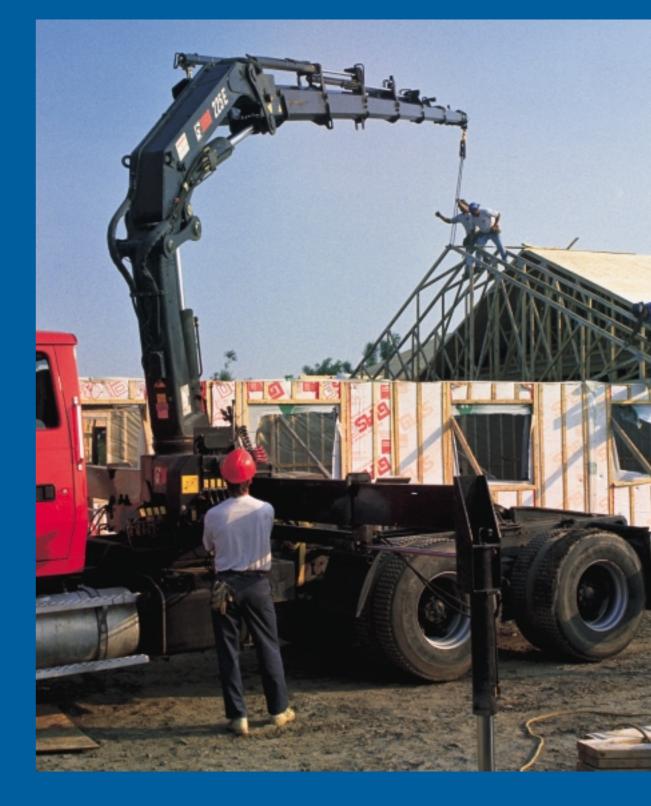

## If you're looking for a crane with an extra dimension in performance, the HIAB 225 E delivers the goods!

With six models to choose from, delivering outstanding performance from 19.8 to 23.1 tonnemetres, the HIAB 225 E makes light work of the toughest tasks – at close quarters or at long outreach. Hiab's reputation as pioneers in crane design and engineering is once again to the fore. The 225 E features a highly innovative cylinder operating system allowing fully sequential extension and retraction of the cylinders at low working pressures. Together with its inner and outer boom links, the HIAB 225 E gives you maximum manœuvrability, accuracy and control with unrivalled operating economy.

## HAB 225 E

HIAB 225 E – It gets to work in the areas that other cranes can not reach.