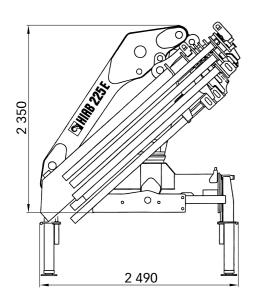

| Technical data                                                              | HIAB 225 E-2                                                                                                                          | HIAB 225 E-3                                                                                                                 | HIAB 225 E-4                                                                                                                               |
|-----------------------------------------------------------------------------|---------------------------------------------------------------------------------------------------------------------------------------|------------------------------------------------------------------------------------------------------------------------------|--------------------------------------------------------------------------------------------------------------------------------------------|
| Hydraulic outreach,<br>standard (m)                                         | 8.1                                                                                                                                   | 10.5                                                                                                                         | 12.6                                                                                                                                       |
| Outreach / lifting capacity<br>standard<br>(m / kg)                         | 1) 1.9 / 11 300<br>2) 2.7 / 8 000<br>4.4 / 5 240<br>6.0 / 3 800<br>8.0 / 2 840                                                        |                                                                                                                              | 1) 1.9 / 10 800<br>2) 2.7 / 7 500<br>4.8 / 4 500<br>6.5 / 3 160<br>8.4 / 2 330<br>10.5 / 1 800<br>12.5 / 1 480                             |
| Height - boom in horizontal stretched out position (mm)                     | 2 785                                                                                                                                 | 2 785                                                                                                                        | 2 785                                                                                                                                      |
| Weight in standard version<br>with 4.7 m outrigger and<br>support legs (kg) | 3 095                                                                                                                                 | 3 345                                                                                                                        | 3 545                                                                                                                                      |
|                                                                             | HIAB 225 E-5                                                                                                                          | HIAB 225 E-6                                                                                                                 | HIAB 225 E-7                                                                                                                               |
|                                                                             |                                                                                                                                       |                                                                                                                              |                                                                                                                                            |
| Hydraulic outreach,<br>standard (m)                                         | 14.8                                                                                                                                  | 17.0                                                                                                                         | 19.3                                                                                                                                       |
|                                                                             | 14.8<br>10 1.9 / 10 600<br>2 2.7 / 7 300<br>4.8 / 4 300<br>6.5 / 3 000<br>8.4 / 2 150<br>10.5 / 1 620<br>12.5 / 1 300<br>14.7 / 1 080 | 1) 1.9 / 10 400<br>2) 2.7 / 7 200<br>4.8 / 4 200<br>6.5 / 2 870<br>8.4 / 2 020<br>10.5 / 1 470                               | 1) 1.9 / 10 200<br>2) 2.7 / 7 100<br>4.8 / 4 080<br>6.5 / 2 750<br>8.4 / 1 890<br>10.5 / 1 340                                             |
| standard (m)  Outreach / lifting capacity standard                          | 1) 1.9 / 10 600<br>2) 2.7 / 7 300<br>4.8 / 4 300<br>6.5 / 3 000<br>8.4 / 2 150<br>10.5 / 1 620<br>12.5 / 1 300                        | 1) 1.9 / 10 400<br>2) 2.7 / 7 200<br>4.8 / 4 200<br>6.5 / 2 870<br>8.4 / 2 020<br>10.5 / 1 470<br>12.5 / 1 150<br>14.7 / 930 | 1) 1.9 / 10 200<br>2) 2.7 / 7 100<br>4.8 / 4 080<br>6.5 / 2 750<br>8.4 / 1 890<br>10.5 / 1 340<br>12.5 / 1 020<br>14.7 / 790<br>16.9 / 650 |