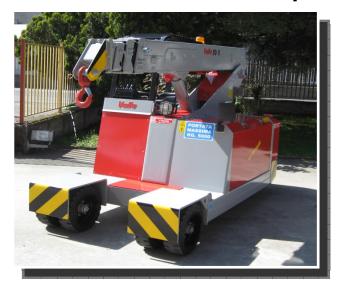

## **TECHNICAL DATA**

**CRANE FRAME:** five-wheelers frame fabricated from preformed and welded steel plate with built-in counterweight .

**DRIVE**: by DC 7 kw 48V reversible electric motor, controlled by inverter, electro magnetic control on disk brake.

WHEELS: nr. 1 rear pneumatic 250/60 R12 nr. 4 front superelastic 18 x 7 R8.

**BOOM**: boom fabricated from preformed and welded quality steel plate. Nr.4 telescoping sections: 1 fixed; 2 hydraulically telescoping and 1 manually telescoping. Fitted with nylon wear pads adjustable wear pads on the sides.

TOTAL WEIGHT: approx. Lbs. 12,000 MAX. CAPACITY: Lbs. 11,000

**Options on request**: hydraulic winch; chain hoists; carry-deck; battery charger (on board and stand-alone); manual and hydraulic jibs; cable remote control; radio remote control; fully hydraulic boom; man bucket and relevant certification as aerial platform; full set of road lights; non marking tires.

Narrow version ( width 4,6 feet ) available.

VALLA mobile crane mod. 50E complies with the following standards:

- -2006/42/CE
- -UNIEN13000
- -I.S.P.E.S.L.

Data subject to be changed without any previous notice. Pictures may differ form technical description.