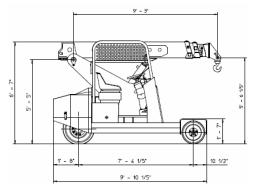

## **TECHNICAL DATA**

**CRANE FRAME:** five-wheelers frame fabricated from preformed and welded steel plate with built-in counterweight .

**DRIVE**: by DC 7 kw 48V reversible electric motor, controlled by inverter, electro magnetic control on disk brake.

BATTERY: 48V 575Ah battery, battery meter on dashboard.

**BRAKES:** hydarulically controlled foot operating brake. Lever mechanically controlled parking brake.

**STEERING:** power steering with hydraulic motor and gear  $180^{\circ}$  . Safety valves and filter.

WHEELS: nr. 1 rear pneumatic 250/60 R12 nr. 4 front superelastic 18 x 7 R8.

**BOOM**: boom fabricated from preformed and welded quality steel plate. Nr.4 telescoping sections: 1 fixed; 2 hydraulically telescoping and 1 manually telescoping. Fitted with nylon wear pads adjustable wear pads on the sides.

TOTAL WEIGHT: approx. Lbs. 12,000 MAX. CAPACITY: Lbs. 11,000

**Options on request**: hydraulic winch; chain hoists; carry-deck; battery charger (on board and stand-alone); manual and hydraulic jibs; cable remote control; radio remote control; fully hydraulic boom; man bucket and relevant certification as aerial platform; full set of road lights; non marking tires.

Narrow version ( width 4,6 feet ) available.

VALLA mobile crane mod. 50E complies with the following standards:

- -2006/42/CE
- -UNIEN13000
- -I.S.P.E.S.L.

Data subject to be changed without any previous notice. Pictures may differ form technical description.