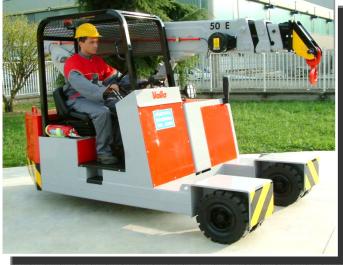

## **TECHNICAL DATA**

**CRANE FRAME:** five-wheelers frame fabricated from preformed and welded steel plate with built-in counterweight .

**DRIVE**: by DC 7 kw 48V reversible electric motor, controlled by inverter, electro magnetic control on disk brake.

WHEELS: nr. 1 rear pneumatic 250/60 R12 nr. 4 front superelastic 18 x 7 R8.

**BOOM**: boom fabricated from preformed and welded quality steel plate. Nr.4 telescoping sections: 1 fixed; 2 hydraulically telescoping and 1 manually telescoping. Fitted with nylon wear pads adjustable wear pads on the sides.

TOTAL WEIGHT: approx. Lbs. 12,000 MAX. CAPACITY: Lbs. 11,000

**Options on request**: hydraulic winch; chain hoists; carry-deck; battery charger (on board and stand-alone); manual and hydraulic jibs; cable remote control; radio remote control; fully hydraulic boom; man bucket and relevant certification as aerial platform; full set of road lights; non marking tires.