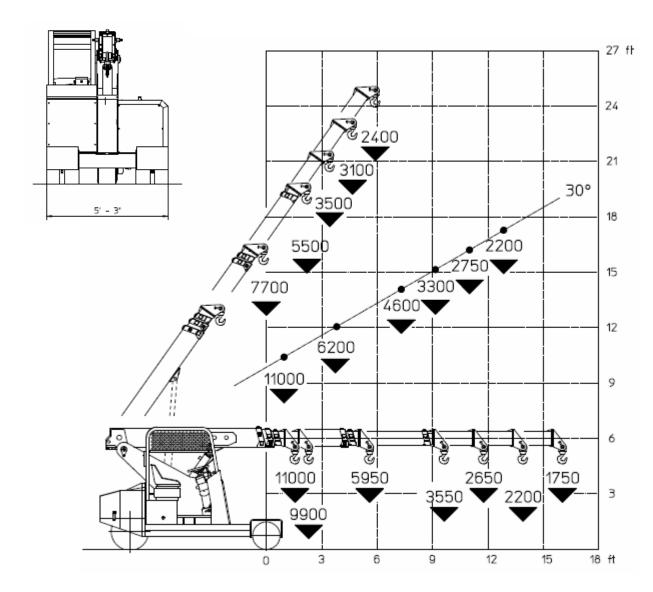

## Electric battery operated Mobile Crane Max. Capacity Lbs. 11,000

| Valla            |                    |
|------------------|--------------------|
| OUTREACH<br>(Ft) | CAPACITY<br>(Lbs.) |
| 6                | 4,600              |
| 9                | 3,800              |
|                  |                    |

2.000

15

TOTAL WEIGHT: approx. Lbs. 12,000 MAX. CAPACITY: Lbs. 11,000

**Options on request**: hydraulic winch; chain hoists; carry-deck; battery charger (on board and stand-alone); manual and hydraulic jibs; cable remote control; radio remote control; fully hydraulic boom; man bucket and relevant certification as aerial platform; full set of road lights; non marking tires.