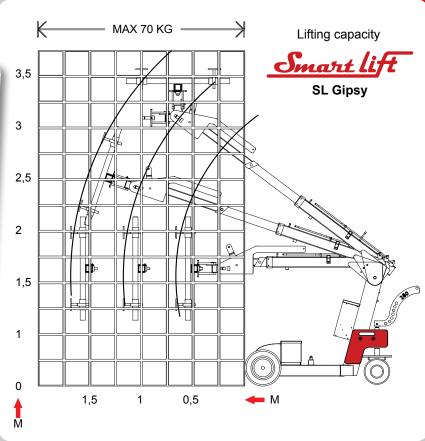

The beam has a manual extension in addition to the electrical.

SL Gipsy runs at double speed when lifting, extending and tilting, and therefore meets demands for a rapid tempo often required in fitting work.