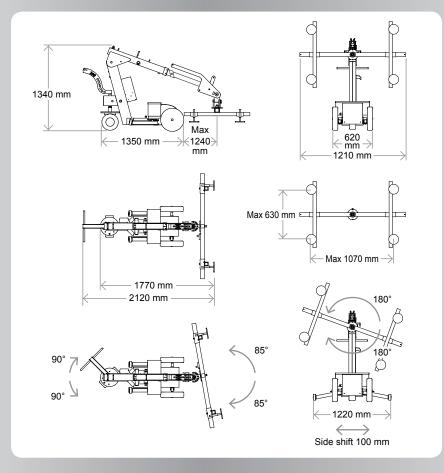

## Technical data

| rechnical data           |                      |
|--------------------------|----------------------|
| Description              | Value                |
| Weight                   | 480 kg               |
| Height                   | 1340 mm              |
| Width (min)              | 620 mm               |
| Length (min)             | 2120 mm              |
| Extension of arm         | 500 mm               |
| Tip from horizontal      | 50° back/50° forward |
| Side shift               | 100 mm               |
| Voltage charger          | 230 volt             |
| Integrated charger       | MXT 14               |
| Charging time            | Approx 8 hours       |
| Battery (2x12 v) 24 volt | 2 x 60 A             |
| Running period           | Approx 24 hours      |
| Propelling engine        | 700 Watt             |
| Suction discs            | 4 x Ø 125 mm         |
|                          |                      |