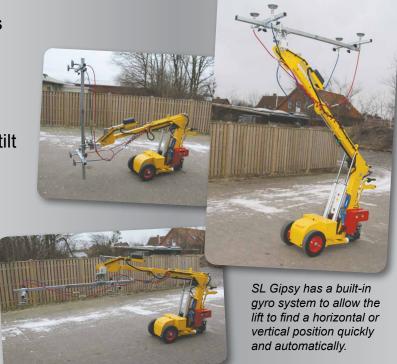

## Handles plasterboards the easy way

Smartlift has developed a special version of the popular self-driven Smartlift which has been designed for working with plasterboard, fibre board, etc.

- Two vacuum circuits with two pumps
- Stepless in all its movements
- Automatic setting to horizontal or vertical position via gyro system
- Double speed on lift, extension and tilt
- Self-propelled
- · Labour-saving
- Enhances the working environment
- Tried-and-tested Danish quality

The beam has a manual extension in addition to the electrical.

SL Gipsy runs at double speed when lifting, extending and tilting, and therefore meets demands for a rapid tempo often required in fitting work.