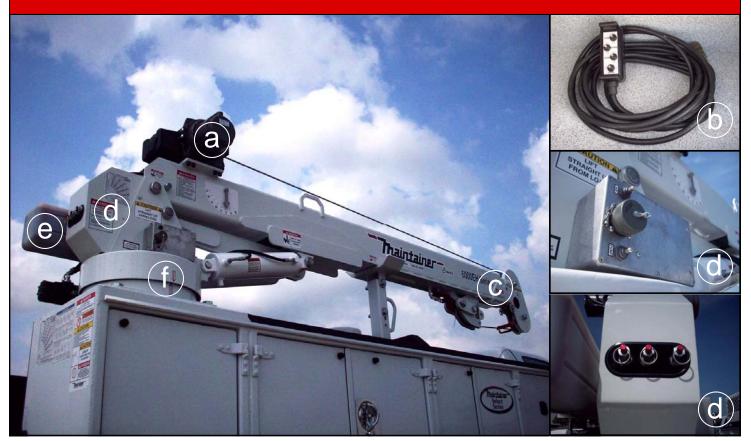

## options

|   |                                                                                                             | 3200 EH | 4000 EH | 5000 EH | 6000 EH |
|---|-------------------------------------------------------------------------------------------------------------|---------|---------|---------|---------|
| а | <b>Planetary Winch</b> — Hoist drum and wire rope located outside of boom for improved operator visibility. | X       | X       | X       | X       |
| b | Control System — 100% solid-state with arcsuppression with a 25' cable.                                     | X       | X       | X       | X       |
| С | Anti Two-Block — Standard on all models.                                                                    | X       | X       | X       | X       |
| d | <b>System Overrides</b> — Anti two-block. Pump, and crane functions.                                        | X       | X       | X       | X       |
| е | <b>Hydraulic System</b> — Self Contained, 12 Volt DC motor delivers 2.2 gal/min.                            | X       | X       | X       | X       |
| f | <b>Rotation</b> — All steel worm gear drive system provides 360 degree continuous.                          | X       | X       | X       | X       |

| X<br>X   | X | Х     | X     |
|----------|---|-------|-------|
|          | X | X     | X     |
| X        |   |       |       |
| <b>X</b> | X | Х     | X     |
| Х        | Х |       | Х     |
| Х        | Х | Х     | X     |
| C        | d |       | e     |
|          | X | X X c | X X X |