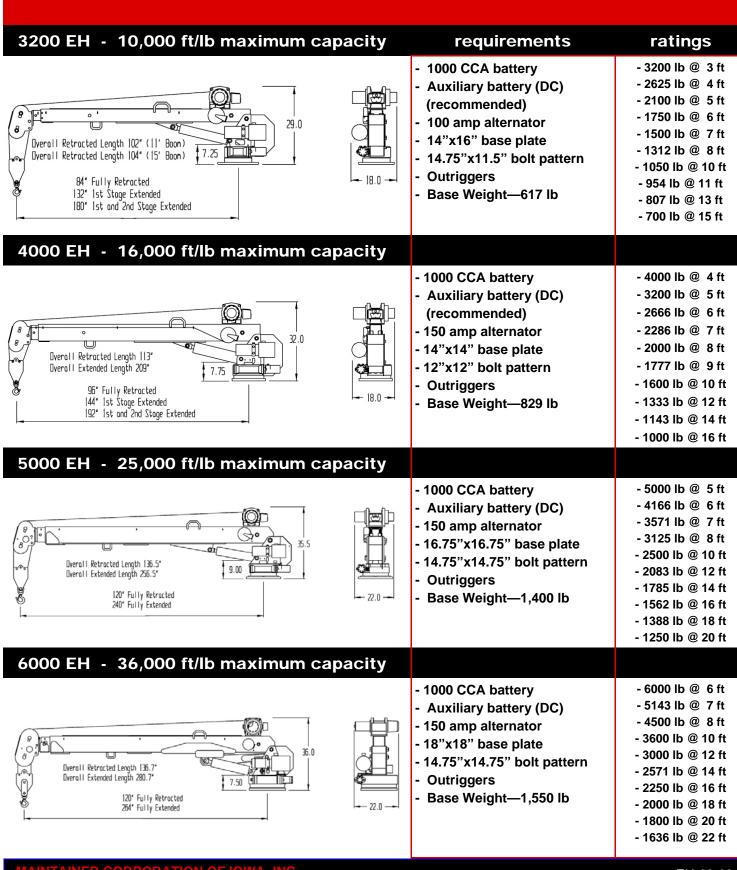

## specifications

All EH Series cranes are shipped assembled, factory tested and ready to go to work!

Like the Maintainer service and lube bodies, the EH Series has been designed to perform to a higher standard of durability and reliability, while providing the maximum duty cycle possible in today's electric crane industry.

Complete with a 25 foot power cable, wiring harness, remote control pendant, mounting bolts, 225 amp fuse, and operator's manual, these cranes mount with the minimum of effort.

Standard features like powder coated finishes, polymer wire rope pulleys, industrial grade electrical contactors, 100% solid-state controls, safety valves on all cylinders, load cushioning counterbalance check valves, large diameter self locking rotation drive system, and automatic overload protection set this series of electric cranes apart from any other.