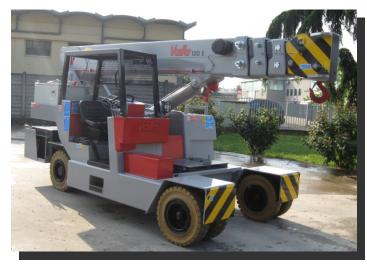

## Electric battery operated Mobile Crane Max. Capacity Lbs. 26,400

| OUTREACH<br>(Ft) | CAPACITY<br>(Lbs.) |
|------------------|--------------------|
| 6                | 19,000             |
| 12               | 8,500              |
| 24               | 4,000              |

## **TECHNICAL DATA**

**CRANE FRAME:** six-wheelers frame fabricated from preformed and welded steel plate with built-in counterweight .

**DRIVING**: by DC 12 kw 72V reversible electric motor, controlled by inverter.

**WHEELS**: nr. 2 rear superelastic tires 27 x 10 R12" - nr. 4 front superelastic 7.00-12

**BOOM**: fabricated from preformed and welded quality steel plate.

Nr.4 telescoping sections: 1 fixed and 3 hydraulically telescoping. Fitted with adjustable nylon wear pads.

**BOOM CONTROL:** distributor by proportional levers. Motor driven pump 8kW 72V.

**LMI**: electronic Load Moment Indicator. Display showing lifted load, max allowed load, tilting percentage, operating radius, angle, telescope and light indicators on the operative mode.