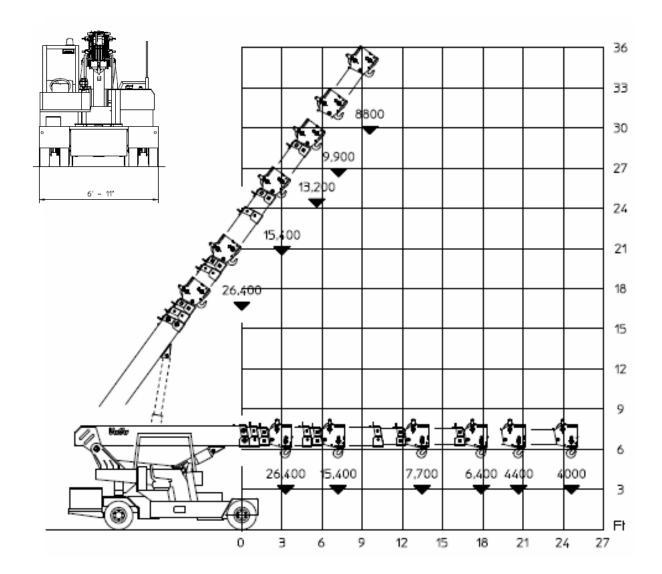

## Electric battery operated Mobile Crane Max. Capacity Lbs. 26,400

| OUTREACH<br>(Ft) | CAPACITY<br>(Lbs.) |
|------------------|--------------------|
| 6                | 19,000             |
| 12               | 8,500              |
| 24               | 4,000              |