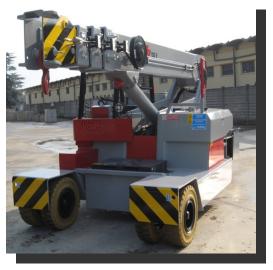

## Electric battery operated Mobile Crane Max. Capacity Lbs. 26,400

| OUTREACH<br>(Ft) | CAPACITY<br>(Lbs.) |
|------------------|--------------------|
| 6                | 19,000             |
| 12               | 8,500              |
| 24               | 4,000              |

## **TECHNICAL DATA**

**CRANE FRAME:** six-wheelers frame fabricated from preformed and welded steel plate with built-in counterweight .

**DRIVING**: by DC 12 kw 72V reversible electric motor, controlled by inverter.

**WHEELS**: nr. 2 rear superelastic tires 27 x 10 R12" - nr. 4 front superelastic 7.00-12

**BOOM**: fabricated from preformed and welded quality steel plate.

Nr.4 telescoping sections: 1 fixed and 3 hydraulically telescoping. Fitted with adjustable nylon wear pads.

**BOOM CONTROL:** distributor by proportional levers. Motor driven pump 8kW 72V.

**LMI**: electronic Load Moment Indicator. Display showing lifted load, max allowed load, tilting percentage, operating radius, angle, telescope and light indicators on the operative mode.