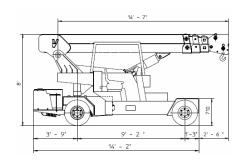

TOTAL WEIGHT: approx. Lbs. 29,800 MAX. CAPACITY: Lbs. 26,400

**Options on request**: hydraulic winch; chain hoists; carry-deck; battery charger (on board and standing); manual and hydraulic jibs; cable; remote control; radio remote control; man bucket and relevant certification as aerial platform; non marking tires; full set of road lights.