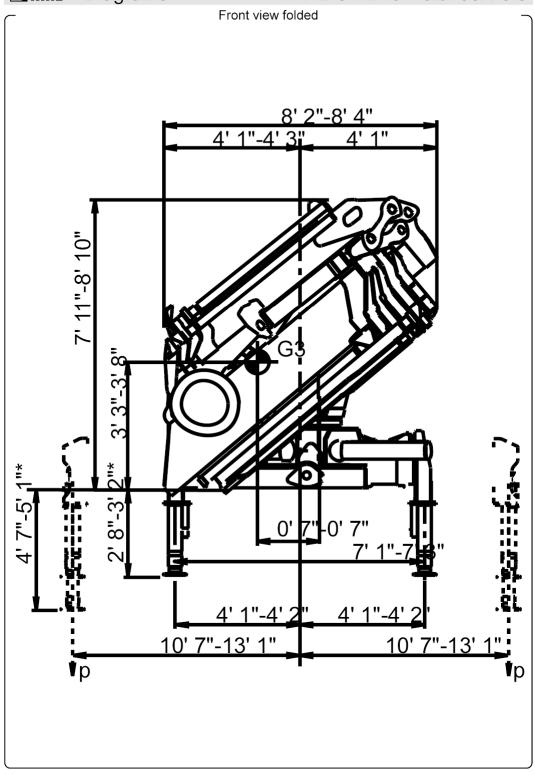

## Technical Data

| Version                                               |               | HIAB 477 E-5 HiPro + Jib100X-3.3                                     |
|-------------------------------------------------------|---------------|----------------------------------------------------------------------|
| Lifting capacity (ADC)                                | ft-lbs        | 300 920                                                              |
| Outreach - lifting capacity, standard                 | ft-lbs.       | 55' 9" - 3 170<br>59' 9" - 2 910<br>64' 8" - 2 650<br>69' 7" - 2 470 |
| Outreach - lifting capacity, manual extensions        | ft-lbs.       | 09 7 - 2470                                                          |
| Hydraulic outreach, standard                          | ft            | 69' 11"                                                              |
| Lifting height above installation level, hydr/man     | ft            | 78' 5" / 0' 0"                                                       |
| Rec. oil flow                                         | gallon/min    | 18 - 32                                                              |
| Working pressure<br>Oil in tank                       | psi<br>gallon | 5 080<br>0 - 79                                                      |
| Slewing angle<br>Max slope viable at full<br>capacity | Ø<br>•        | 400 - 400<br>4                                                       |
| Lifting speed at standard<br>hydraulic outreach       | ft/s          | 0' 0"                                                                |
| ,<br>Height in folded position                        | п             | 106                                                                  |
| Width in folded position                              | п             | 100                                                                  |
| Install space required. Rotation area not included    | 11            | 64                                                                   |
| Install space required with hose and pipe kit         | п             | 64                                                                   |
| Weight                                                |               |                                                                      |
| Crane in standard version without support legs        | lbs.          | 0                                                                    |
| Support leg equipment                                 | lbs.          | 1 410 - 1 850                                                        |
| Data sheet                                            |               | HIAB 477 E-5 HiPro + Jib100X-3.3                                     |
|                                                       |               | HIAD 477 L-3 HIFTO T JIDIOUX-3.3                                     |