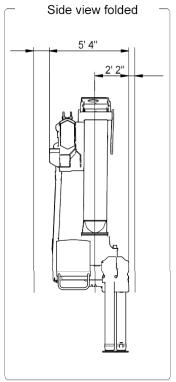

## Technical Data

| Version                                               |               | HIAB 477 E-5 HiPro + Jib100X-3.3                                     |
|-------------------------------------------------------|---------------|----------------------------------------------------------------------|
| Lifting capacity (ADC)                                | ft-lbs        | 300 920                                                              |
| Outreach - lifting capacity, standard                 | ft-lbs.       | 55' 9" - 3 170<br>59' 9" - 2 910<br>64' 8" - 2 650<br>69' 7" - 2 470 |
| Outreach - lifting capacity, manual extensions        | ft-lbs.       | 09 7 - 2470                                                          |
| Hydraulic outreach, standard                          | ft            | 69' 11"                                                              |
| Lifting height above installation level, hydr/man     | ft            | 78' 5" / 0' 0"                                                       |
| Rec. oil flow                                         | gallon/min    | 18 - 32                                                              |
| Working pressure<br>Oil in tank                       | psi<br>gallon | 5 080<br>0 - 79                                                      |
| Slewing angle<br>Max slope viable at full<br>capacity | Ø<br>•        | 400 - 400<br>4                                                       |
| Lifting speed at standard<br>hydraulic outreach       | ft/s          | 0' 0"                                                                |
| ,<br>Height in folded position                        | п             | 106                                                                  |
| Width in folded position                              | п             | 100                                                                  |
| Install space required. Rotation area not included    | 11            | 64                                                                   |
| Install space required with hose and pipe kit         | п             | 64                                                                   |
| Weight                                                |               |                                                                      |
| Crane in standard version without support legs        | lbs.          | 0                                                                    |
| Support leg equipment                                 | lbs.          | 1 410 - 1 850                                                        |
| Data sheet                                            |               | HIAB 477 E-5 HiPro + Jib100X-3.3                                     |
|                                                       |               | HIAD 477 L-3 HIFTO T JIDIOUX-3.3                                     |