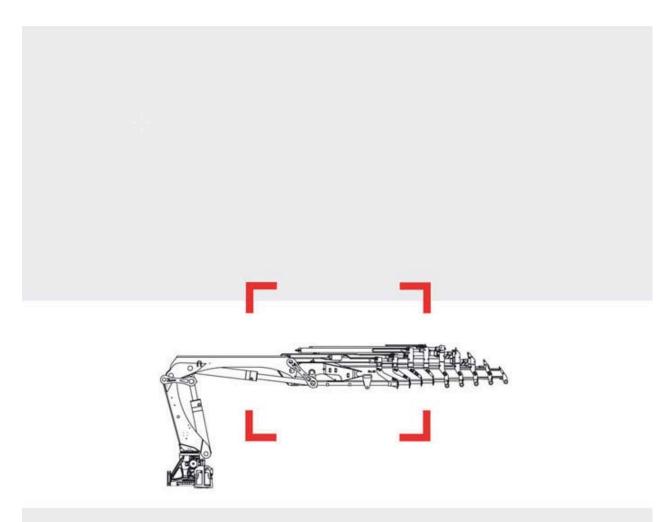

## Technical Data



| Version                                               |               | HIAB 477 E-5 HiPro + Jib100X-3.3                                     |
|-------------------------------------------------------|---------------|----------------------------------------------------------------------|
| Lifting capacity (ADC)                                | ft-lbs        | 300 920                                                              |
| Outreach - lifting capacity, standard                 | ft-lbs.       | 55' 9" - 3 170<br>59' 9" - 2 910<br>64' 8" - 2 650<br>69' 7" - 2 470 |
| Outreach - lifting capacity, manual extensions        | ft-lbs.       | 09 7 - 2470                                                          |
| Hydraulic outreach, standard