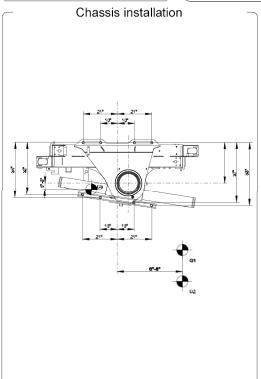

## Technical Data

| Version                                               |               | HIAB 477 E-5 HiPro + Jib100X-3.3                                     |
|-------------------------------------------------------|---------------|----------------------------------------------------------------------|
| Lifting capacity (ADC)                                | ft-lbs        | 300 920                                                              |
| Outreach - lifting capacity, standard                 | ft-lbs.       | 55' 9" - 3 170<br>59' 9" - 2 910<br>64' 8" - 2 650<br>69' 7" - 2 470 |
| Outreach - lifting capacity, manual extensions        | ft-lbs.       | 09 7 - 2470                                                          |
| Hydraulic outreach, standard                          | ft            | 69' 11"                                                              |
| Lifting height above installation level, hydr/man     | ft            | 78' 5" / 0' 0"                                                       |
| Rec. oil flow                                         | gallon/min    | 18 - 32                                                              |
| Working pressure<br>Oil in tank                       | psi<br>gallon | 5 080<br>0 - 79                                                      |
| Slewing angle<br>Max slope viable at full<br>capacity | Ø<br>•        | 400 - 400<br>4                                                       |
| Lifting speed at standard<br>hydraulic outreach       | ft/s          | 0' 0"                                                                |
| ,<br>Height in folded position                        | п             | 106                                                                  |
| Width in folded position                              | п             | 100                                                                  |
| Install space required. Rotation area not included    | 11            | 64                                                                   |
| Install space required with hose and pipe kit         | п             | 64                                                                   |
| Weight                                                |               |                                                                      |
| Crane in standard version without support legs        | lbs.          | 0                                                                    |
| Support leg equipment                                 | lbs.          | 1 410 - 1 850                                                        |
| Data sheet                                            |               | HIAB 477 E-5 HiPro + Jib100X-3.3                                     |
|                                                       |               | HIAD 477 L-3 HIFTO T JIDIOUX-3.3                                     |