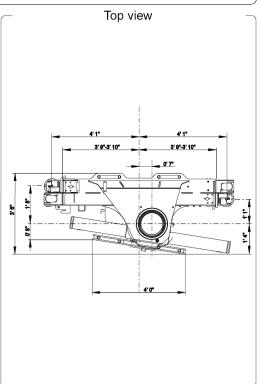

## Technical Data

| Version                                               |               | HIAB 477 E-5 HiPro + Jib100X-3.3                                     |
|-------------------------------------------------------|---------------|----------------------------------------------------------------------|
| Lifting capacity (ADC)                                | ft-lbs        | 300 920                                                              |
| Outreach - lifting capacity, standard                 | ft-lbs.       | 55' 9" - 3 170<br>59' 9" - 2 910<br>64' 8" - 2 650<br>69' 7" - 2 470 |
| Outreach - lifting capacity, manual extensions        | ft-lbs.       | 09 7 - 2470                                                          |
| Hydraulic outreach, standard                          | ft            | 69' 11"                                                              |
| Lifting height above installation level, hydr/man     | ft            | 78' 5" / 0' 0"                                                       |
| Rec. oil flow                                         | gallon/min    | 18 - 32                                                              |
| Working pressure<br>Oil in tank                       | psi<br>gallon | 5 080<br>0 - 79                                                      |
| Slewing angle<br>Max slope viable at full<br>capacity | Ø<br>•        | 400 - 400<br>4                                                       |
| Lifting speed at standard<br>hydraulic outreach       | ft/s          | 0' 0"                                                                |
| ,<br>Height in folded position                        | п             | 106                                                                  |
| Width in folded position                              | п             | 100                                                                  |
| Install space required. Rotation area not included    | 11            | 64                                                                   |
| Install space required with hose and pipe kit         | п             | 64                                                                   |
| Weight                                                |               |                                                                      |
| Crane in standard version without support legs        | lbs.          | 0                                                                    |
| Support leg equipment                                 | lbs.          | 1 410 - 1 850                                                        |
| Data sheet                                            |               | HIAB 477 E-5 HiPro + Jib100X-3.3                                     |
|                                                       |               | HIAD 477 L-3 HIFTO T JIDIOUX-3.3                                     |