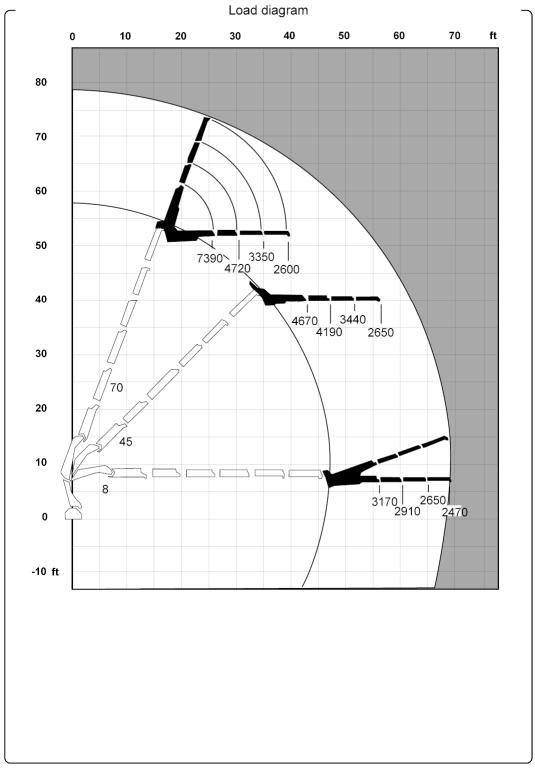

## Technical Data

| Version                                               |               | HIAB 477 E-5 HiPro + Jib100X-3.3                                     |
|-------------------------------------------------------|---------------|----------------------------------------------------------------------|
| Lifting capacity (ADC)                                | ft-lbs        | 300 920                                                              |
| Outreach - lifting capacity, standard                 | ft-lbs.       | 55' 9" - 3 170<br>59' 9" - 2 910<br>64' 8" - 2 650<br>69' 7" - 2 470 |
| Outreach - lifting capacity, manual extensions        | ft-lbs.       | 09 7 - 2470                                                          |
| Hydraulic outreach, standard                          | ft            | 69' 11"                                                              |
| Lifting height above installation level, hydr/man     | ft            | 78' 5" / 0' 0"                                                       |
| Rec. oil flow                                         | gallon/min    | 18 - 32                                                              |
| Working pressure<br>Oil in tank                       | psi<br>gallon | 5 080<br>0 - 79                                                      |
| Slewing angle<br>Max slope viable at full<br>capacity | Ø<br>•        | 400 - 400<br>4                                                       |
| Lifting speed at standard<br>hydraulic outreach       | ft/s          | 0' 0"                                                                |
| ,<br>Height in folded position                        | п             | 106                                                                  |
| Width in folded position                              | п             | 100                                                                  |
| Install space required. Rotation area not included    | 11            | 64                                                                   |
| Install space required with hose and pipe kit         | п             | 64                                                                   |
| Weight                                                |               |                                                                      |
| Crane in standard version without support legs        | lbs.          | 0                                                                    |
| Support leg equipment                                 | lbs.          | 1 410 - 1 850                                                        |
| Data sheet                                            |               | HIAB 477 E-5 HiPro + Jib100X-3.3                                     |
|                                                       |               | HIAD 477 L-3 HIFTO T JIDIOUX-3.3                                     |