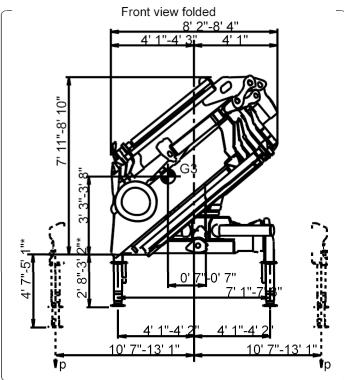

## Technical Data

| Version                                               |               | HIAB 477 E-5 HiPro + Jib100X-3.3                                     |
|-------------------------------------------------------|---------------|----------------------------------------------------------------------|
| Lifting capacity (ADC)                                | ft-lbs        | 300 920                                                              |
| Outreach - lifting capacity, standard                 | ft-lbs.       | 55' 9" - 3 170<br>59' 9" - 2 910<br>64' 8" - 2 650<br>69' 7" - 2 470 |
| Outreach - lifting capacity, manual extensions        | ft-lbs.       | 09 7 - 2470                                                          |
| Hydraulic outreach, standard                          | ft            | 69' 11"                                                              |
| Lifting height above installation level, hydr/man     | ft            | 78' 5" / 0' 0"                                                       |
| Rec. oil flow                                         | gallon/min    | 18 - 32                                                              |
| Working pressure<br>Oil in tank                       | psi<br>gallon | 5 080<br>0 - 79                                                      |
| Slewing angle<br>Max slope viable at full<br>capacity | Ø<br>•        | 400 - 400<br>4                                                       |
| Lifting speed at standard<br>hydraulic outreach       | ft/s          | 0' 0"                                                                |
| ,<br>Height in folded position                        | п             | 106                                                                  |
| Width in folded position                              | п             | 100                                                                  |
| Install space required. Rotation area not included    | 11            | 64                                                                   |
| Install space required with hose and pipe kit         | п             | 64                                                                   |
| Weight                                                |               |                                                                      |
| Crane in standard version without support legs        | lbs.          | 0                                                                    |
| Support leg equipment                                 | lbs.          | 1 410 - 1 850                                                        |
| Data sheet                                            |               | HIAB 477 E-5 HiPro + Jib100X-3.3                                     |
|                                                       |               | HIAD 477 L-3 HIFTO T JIDIOUX-3.3                                     |