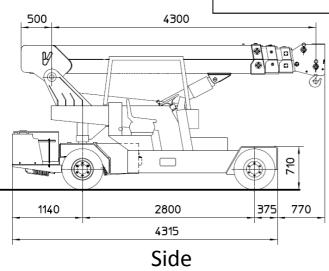

## **TECHNICAL DATA**

**CRANE FRAME:** Six-wheelers frame fabricated from preformed and welded steel plate with built-in counterweight .

**DRIVING**: by DC 12 kw 72V reversible electric motor, controlled by inverter.

**WHEELS**: Nr. 2 rear superelastic tires 27 x 10 R12" - Nr. 4 front superelastic 7.00-12"

**BOOM**: fabricated from preformed and welded quality steel plate.

Nr.4 telescoping sections: 1 fixed and 3 hydraulically telescoping. Fitted with adjustable nylon wear pads.