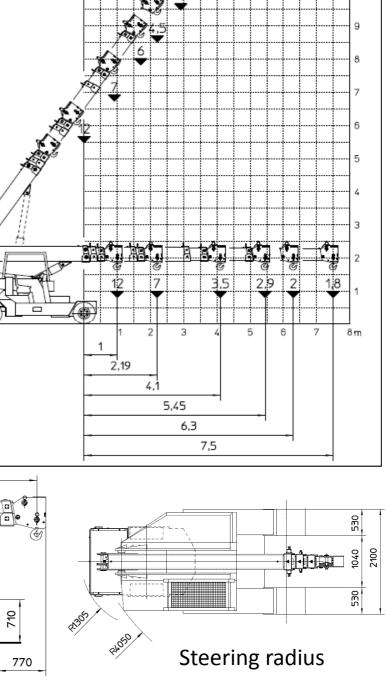

## Electric battery operated Mobile Crane Max. Capacity Kg. 12.000

| Valla            |                  |
|------------------|------------------|
| OUTREACH<br>(mm) | CAPACITY<br>(kg) |
| 2.190            | 7.000            |
| 4.100            | 3.500            |
| 7.500            | 1.800            |

m/t

The crane applies to the following standards: -2006/42/CE -UNIEN13000 -I.S.P.E.S.L.

12 m

11

10

mm.

Front

Rear