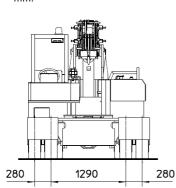

d quality steel plate.

Nr.4 telescoping sections: 1 fixed and 3 hydraulically telescoping. Fitted with adjustable nylon wear pads.

**BOOM CONTROL:** Distributor by proportional levers. Motor driven pump 8kW 72V.

**LMI**: Electronic Load Moment Indicator. Display showing lifted load, max allowed load, tilting percentage, operating radius, angle, telescope and light indicators on the operative mode.

TOTAL WEIGHT: approx. kg. 13.000

## MAX. CAPACITY: kg. 12.000

**Options on request**: hydraulic winch; chain hoists; carry-deck; battery charger (on board and standing); manual and hydraulic jibs; cable; remote control; radio remote control; man bucket; hydraulic forks attachment



m/t

The crane applies to the following standards: -2006/42/CE -UNIEN13000 -I.S.P.E.S.L.

12 m

11

10

mm.



Front



Rear







Valla – division of CVS Ferrari Srl Via Piacenza, 45 – 29010 Calendasco – Piacenza – ITALIA Tel. 0039 0523 762025 – 762004 – Fax 0039 0523 760531 Internet: <u>www.valla.com</u> – email: info@valla.com