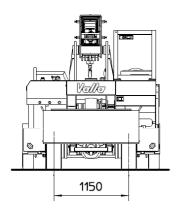

**WHEELS**: Nr. 2 rear superelastic tires 27 x 10 R12" - Nr. 4 front superelastic 7.00-12"

**BOOM**: fabricated from preformed and welded quality steel plate.

Nr.4 telescoping sections: 1 fixed and 3 hydraulically telescoping. Fitted with adjustable nylon wear pads.