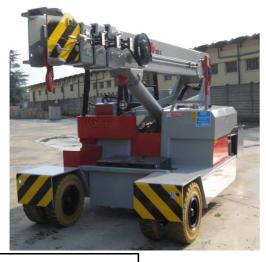

## Electric battery operated Mobile Crane Max. Capacity Kg. 12.000

| Valla            |                  |
|------------------|------------------|
| OUTREACH<br>(mm) | CAPACITY<br>(kg) |
| 2.190            | 7.000            |
| 4.100            | 3.500            |
| 7.500            | 1.800            |

## **TECHNICAL DATA**

**CRANE FRAME:** Six-wheelers frame fabricated from preformed and welded steel plate with built-in counterweight .

**DRIVING**: by DC 12 kw 72V reversible electric motor, controlled by inverter.

**WHEELS**: Nr. 2 rear superelastic tires 27 x 10 R12" - Nr. 4 front superelastic 7.00-12"

**BOOM**: fabricated from preformed and welded quality steel plate.

Nr.4 telescoping sections: 1 fixed and 3 hydraulically telescoping. Fitted with adjustable nylon wear pads.

TOTAL WEIGHT: approx. kg. 13.000