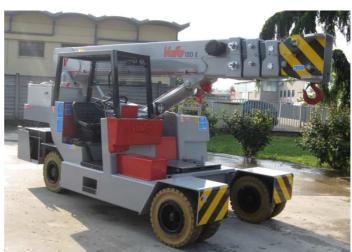

## **TECHNICAL DATA**

**CRANE FRAME:** Six-wheelers frame fabricated from preformed and welded steel plate with built-in counterweight .

**DRIVING**: by DC 12 kw 72V reversible electric motor, controlled by inverter.

**WHEELS**: Nr. 2 rear superelastic tires 27 x 10 R12" - Nr. 4 front superelastic 7.00-12"

**BOOM**: fabricated from preformed and welded quality steel plate.

Nr.4 telescoping sections: 1 fixed and 3 hydraulically telescoping. Fitted with adjustable nylon wear pads.

**BOOM CONTROL:** Distributor by proportional levers. Motor driven pump 8kW 72V.

**LMI**: Electronic Load Moment Indicator. Display showing lifted load, max allowed load, tilting percentage, operating radius, angle, telescope and light indicators on the operative mode.