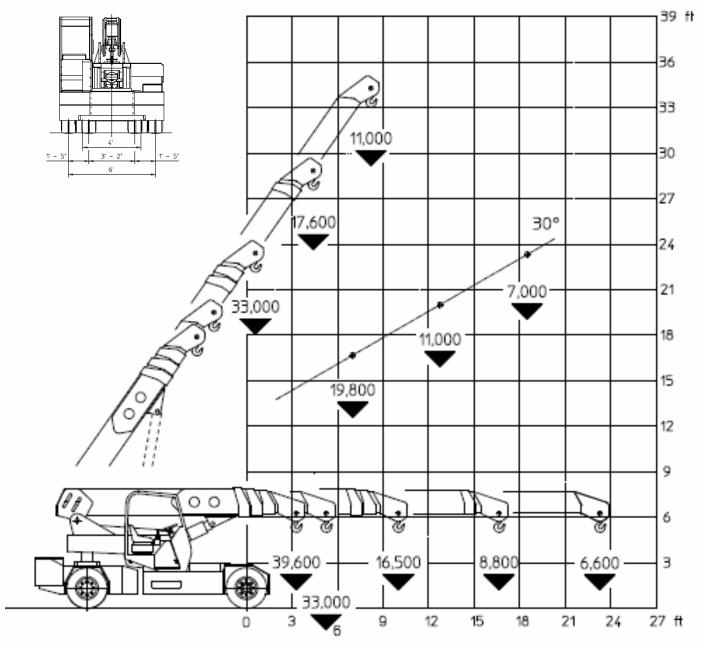

## Electric battery operated Mobile Crane Max. Capacity Lbs. 39,600

## OUTREACH (Ft) (Lbs.) 9 17,000 15 9,000 23 6,500

TOTAL WEIGHT: approx. Lbs. 41,000 MAX. CAPACITY: Lbs. 39,600

**Options on request**: hydraulic winch; chain hoists; carry-deck; battery charger (on board and stand-alone); manual and hydraulic jibs; cable remote control; radio remote control; full set of road lights; non marking tires; man bucket and relevant certification as aerial platform.