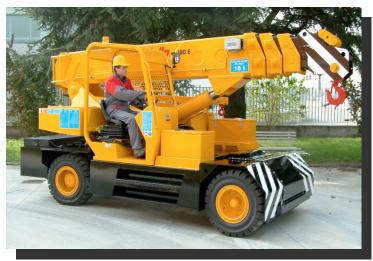

## Electric battery operated Mobile Crane Max. Capacity Lbs. 39,600

## **TECHNICAL DATA**

**CRANE FRAME:** six-wheelers frame fabricated from preformed and welded steel plate with built-in counterweight.

**TRACTION**: by DC 20 kw 96V reversible electric motor, controlled by inverter, electro magnetic control on disk brake.

**WHEELS**: nr. 2 rear superelastic 3.55/65-15 - nr. 4 front superelastic 3.55/65-15.

**BOOM**: boom fabricated from preformed and welded quality steel plate. Nr.4 telescoping sections: 1 fixed; 3 hydraulically telescoping. Fitted with nylon wear pads adjustable wear pads on the sides.

**BOOM CONTROL:** distributor by proportional levers. Motor driven pump 20kW

**LMI**: electronic Load Moment Indicator. Display showing lifted load, max allowed load, tilting percentage, operating radius, angle, telescope and light indicators on the operative mode.

TOTAL WEIGHT: approx. Lbs. 41,000 MAX. CAPACITY: Lbs. 39,600

**Options on request**: hydraulic winch; chain hoists; carry-deck; battery charger (on board and stand-alone); manual and hydraulic jibs; cable remote control; radio remote control; full set of road lights; non marking tires; man bucket and relevant certification as aerial platform.