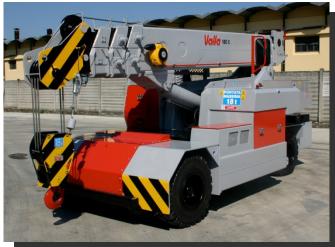

## Electric battery operated Mobile Crane Max. Capacity Lbs. 39,600

## **TECHNICAL DATA**

**CRANE FRAME:** six-wheelers frame fabricated from preformed and welded steel plate with built-in counterweight.

**TRACTION**: by DC 20 kw 96V reversible electric motor, controlled by inverter, electro magnetic control on disk brake.

**WHEELS**: nr. 2 rear superelastic 3.55/65-15 - nr. 4 front superelastic 3.55/65-15.

**BOOM**: boom fabricated from preformed and welded quality steel plate. Nr.4 telescoping sections: 1 fixed; 3 hydraulically telescoping. Fitted with nylon wear pads adjustable wear pads on the sides.

TOTAL WEIGHT: approx. Lbs. 41,000 MAX. CAPACITY: Lbs. 39,600

**Options on request**: hydraulic winch; chain hoists; carry-deck; battery charger (on board and stand-alone); manual and hydraulic jibs; cable remote control; radio remote control; full set of road lights; non marking tires; man bucket and relevant certification as aerial platform.