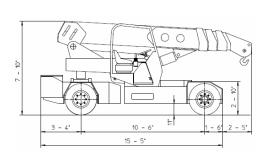

## **TECHNICAL DATA**

**CRANE FRAME:** six-wheelers frame fabricated from preformed and welded steel plate with built-in counterweight.

**TRACTION**: by DC 20 kw 96V reversible electric motor, controlled by inverter, electro magnetic control on disk brake.

**WHEELS**: nr. 2 rear superelastic 3.55/65-15 - nr. 4 front superelastic 3.55/65-15.

**BOOM**: boom fabricated from preformed and welded quality steel plate. Nr.4 telescoping sections: 1 fixed; 3 hydraulically telescoping. Fitted with nylon wear pads adjustable wear pads on the sides.