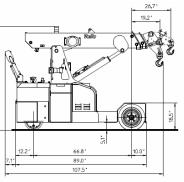

## Electric battery operated Mobile Crane Max. Capacity Lbs. 5,500

**TOTAL WEIGHT**: approx. Lbs. 5,000 MAX. CAPACITY: Lbs. 5,500

**Options on request**: hydraulic winch; special oversized hydraulic winch; chain hoists; carry-deck; battery charger (on board and stand-alone); manual and hydraulic jibs; radio remote control; low temperatures kit; man bucket and relevant certification as aerial platform, non marking tires.