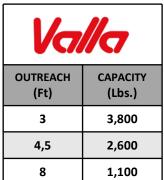

**TOTAL WEIGHT**: approx. Lbs. 5,000 MAX. CAPACITY: Lbs. 5,500

**Options on request**: hydraulic winch; special oversized hydraulic winch; chain hoists; carry-deck; battery charger (on board and stand-alone); manual and hydraulic jibs; radio remote control; low temperatures kit; man bucket and relevant certification as aerial platform, non marking tires.