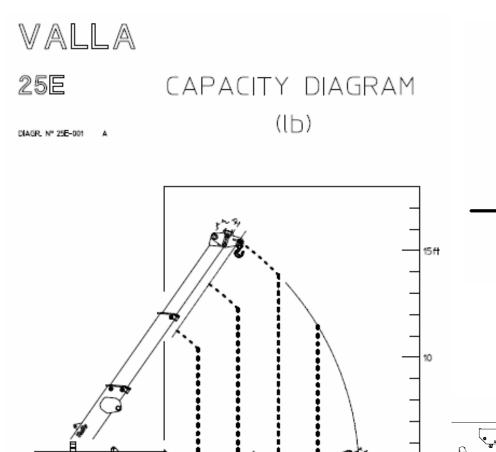

**TOTAL WEIGHT**: approx. Lbs. 5,000 MAX. CAPACITY: Lbs. 5,500

**Options on request**: hydraulic winch; special oversized hydraulic winch; chain hoists; carry-deck; battery charger (on board and stand-alone); manual and hydraulic jibs; radio remote control; low temperatures kit; man bucket and relevant certification as aerial platform, non marking tires.