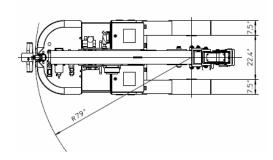

## Electric battery operated Mobile Crane Max. Capacity Lbs. 5,500

**TOTAL WEIGHT**: approx. Lbs. 5,000 MAX. CAPACITY: Lbs. 5,500

**Options on request**: hydraulic winch; special oversized hydraulic winch; chain hoists; carry-deck; battery charger (on board and stand-alone); manual and hydraulic jibs; radio remote control; low temperatures kit; man bucket and relevant certification as aerial platform, non marking tires.