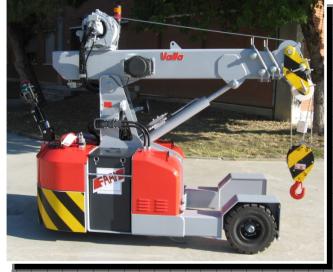

**BOOM**: three elements boom (1 fixed and 2 hydraulically telescoping section) with sequential hydralic telescope by double internal cylinder fitted with nylon wear pads. Adjustable wear pads on the sides.

**BOOM CONTROL:** by electronic proportional joystick distributor. 4 kW 48V motor pump.

**LMI**: Electronic Load Moment Indicator. Display showing lifted load, max allowed load, tilting percentage, operating radius, angle, telescope and light indicators on the operative mode.