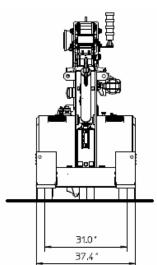

## Electric battery operated Mobile Crane Max. Capacity Lbs. 5,500

**TOTAL WEIGHT**: approx. Lbs. 5,000 MAX. CAPACITY: Lbs. 5,500

**Options on request**: hydraulic winch; special oversized hydraulic winch; chain hoists; carry-deck; battery charger (on board and stand-alone); manual and hydraulic jibs; radio remote control; low temperatures kit; man bucket and relevant certification as aerial platform, non marking tires.