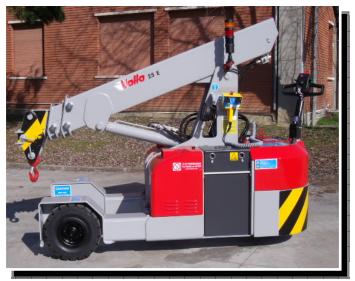

## Electric battery operated Mobile Crane Max. Capacity Lbs. 5,500

## **TECHNICAL DATA**

**CRANE FRAME:** Three-wheelers frame fabricated from preformed and welded steel plate with built-in counterweight and, for maintenance purposes, removable counterweight.

**TRACTION**: by AC 3kw 48V reversible electric motor, controlled by inverter, electro magnetic control on disk brake.

**BOOM**: three elements boom (1 fixed and 2 hydraulically telescoping section) with sequential hydralic telescope by double internal cylinder fitted with nylon wear pads. Adjustable wear pads on the sides.

**BOOM CONTROL:** by electronic proportional joystick distributor. 4 kW 48V motor pump.

**LMI**: Electronic Load Moment Indicator. Display showing lifted load, max allowed load, tilting percentage, operating radius, angle, telescope and light indicators on the operative mode.