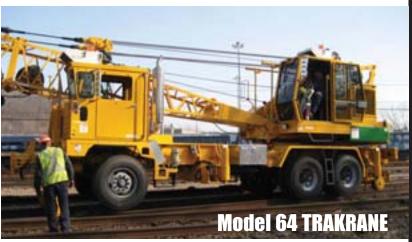

### Custom Built in America. For Today. For the Future.

Rail dedicated 20 Ton Crane with 215 HP QSB Cummins Engine