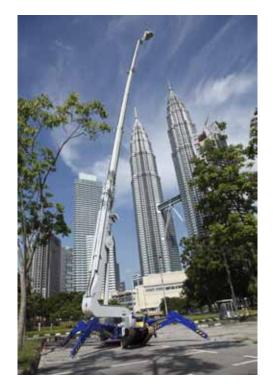

## The FALCON Series

When you need considerable work height combined with limited or narrow access and maybe even surface pressure restrictions, nothing outperforms the new FALCON series. In a field dominated by traditional boom lifts, the FALCON series sets a new standard for compact, flexible and light aerial work platform design. The new design is not only elegant, but also makes it the most user-friendly and safe unit in its class.

- Available in 8 models from 85ft 170ft
- · Models available in wheel and/or track version
- · Pass through a single or double door opening
- First and only compact lift with a double jib system
- Automatic outrigger setting (optional)
- Drive from basket (optional in wheel based lifts)
- Automatic, double safety and stability system
- Multi position outrigger system
- Set up on uneven surfaces
- · Lightweight, detachable basket
- · Self loads onto low bed trailer
- Customized trailer available upon request