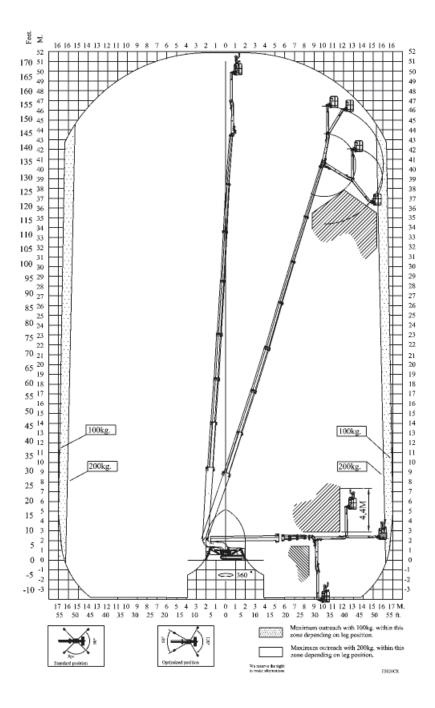

We reserve the right to alterations

| i catalos                                                                                     | 101701                                                         |
|-----------------------------------------------------------------------------------------------|----------------------------------------------------------------|
| Working height                                                                                | 170 ft 7 in                                                    |
| Basket height                                                                                 | 166 ft                                                         |
| Max outreach                                                                                  | 52 ft 6 in                                                     |
| Jib arm (2x10ft) Double jib arm Basket load Basket dims Basket rotation (opt) Turret rotation | 19 ft 8 in<br>200°<br>440 lbs<br>2'7" x 4'7"<br>+/-90°<br>375° |
| Height                                                                                        | 6 ft 11 in                                                     |
| Length                                                                                        | 30 ft 6 in                                                     |
| Width (min)                                                                                   | 4 ft                                                           |
| Width (max)                                                                                   | 5 ft 3 in                                                      |
| Gradability (standard)                                                                        | 20°/37%                                                        |
| Weight (approx)                                                                               | 29,736 lbs                                                     |
| 4 battery pack                                                                                | Standard                                                       |