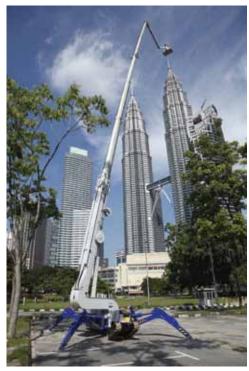

## The FALCON Series

When you need considerable work height combined with limited or narrow access and maybe even surface pressure restrictions, nothing outperforms the new FALCON series. In a field dominated by traditional boom lifts, the FALCON series sets a new standard for compact, flexible and light aerial work platform design. The new design is not only elegant, but also makes it the most user-friendly and safe unit in its class.

- Available in 8 models from 85ft 170ft
- · Models available in wheel and/or track version
- · Pass through a single or double door opening
- First and only compact lift with a double jib system
- Automatic outrigger setting (optional)
- Drive from basket (optional in wheel based lifts)
- Automatic, double safety and stability system
- Multi position outrigger system
- Set up on uneven surfaces
- · Lightweight, detachable basket
- · Self loads onto low bed trailer
- Customized trailer available upon request