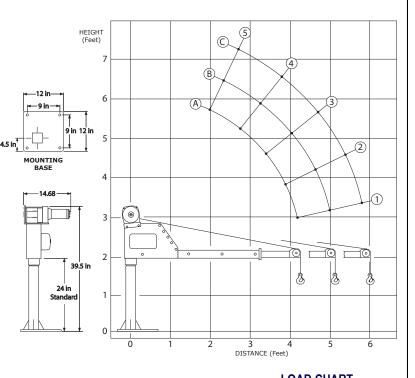

|                                                      |                  | LOAD | HARI |      |
|------------------------------------------------------|------------------|------|------|------|
| OPTIONS AND ACCESSORIES ARE AVAILABLE FOR THIS MODEL | Boom<br>Position | А    | В    | С    |
|                                                      | 5                | 1500 | 1350 | 1065 |
|                                                      | 4                | 1500 | 1215 | 950  |
|                                                      | 3                | 1250 | 1045 | 805  |
|                                                      | 2                | 1100 | 865  | 660  |
|                                                      | 1                | 950  | 695  | 525  |