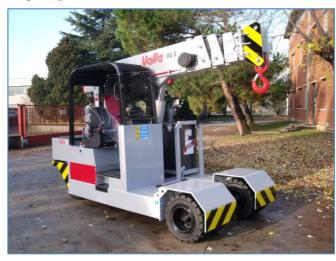

## Electric battery operated Arm Lift Mobile Crane Max. Capacity kg. 9.000

**STEERING:** power steering with hydraulic cylinder and  $140^{\circ}$  articulation. Safety valves and filter.

WHEELS: Nr. 2 rear pneumatic 23 x 9 R10" - Nr. 4 front superelastic 23 x 10-12"

**BOOM**: boom fabricated from preformed and welded quality steel plate. Nr.4 telescoping sections: 1 fixed; 3 hydraulically telescoping. Fitted with nylon wear pads adjustable wear pads on the sides.

**BOOM CONTROL:** Distributor by proportional levers. Motor driven pump 5kW 48V.

**LMI**: Electronic Load Moment Indicator. Display showing lifted load, max allowed load, tilting percentage, operating radius, angle, telescope and light indicators on the operative mode.