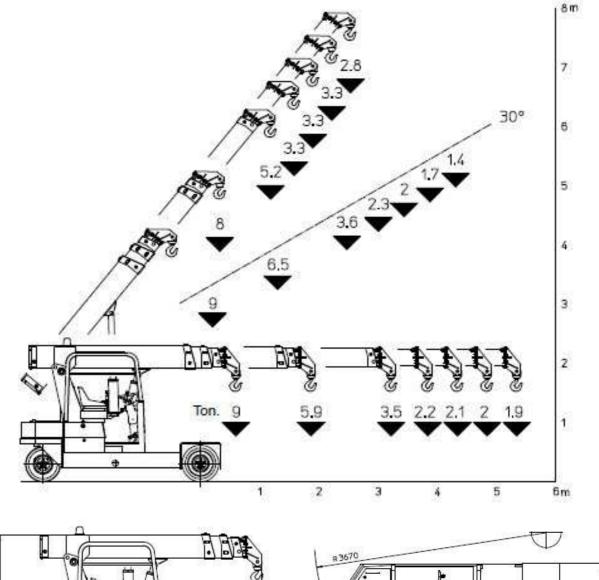

## Electric battery operated Arm Lift Mobile Crane Max. Capacity kg. 9.000

## OUT REACH (kg) 2.000 5.900 3.000 3.500 5.000 2.000

TOTAL WEIGHT: approx. kg. 6.100 MAX. CAPACITY: kg. 9.000

**Options on request**: hydraulic winch; chain hoists; carry-deck; battery charger (on board and stand-alone); manual and hydraulic jibs; cable remote control; radio remote control; working light; fire extinguisher.