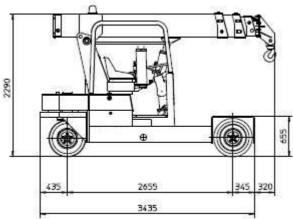

## **TECHNICAL DATA**

**CRANE FRAME:** Six-wheele frame fabricated from preformed and welded steel plate with built-in counterweight.

**TRACTION**: by DC 14 kw 48V reversible electric motor, controlled by inverter, electro magnetic control on disk brake.

TOTAL WEIGHT: approx. kg. 6.100 MAX. CAPACITY: kg. 9.000

**Options on request**: hydraulic winch; chain hoists; carry-deck; battery charger (on board and stand-alone); manual and hydraulic jibs; cable remote control; radio remote control; working light; fire extinguisher.