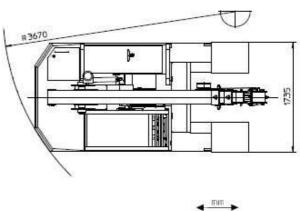

**STEERING:** power steering with hydraulic cylinder and  $140^{\circ}$  articulation. Safety valves and filter.

WHEELS: Nr. 2 rear pneumatic 23 x 9 R10" - Nr. 4 front superelastic 23 x 10-12"

**BOOM**: boom fabricated from preformed and welded quality steel plate. Nr.4 telescoping sections: 1 fixed; 3 hydraulically telescoping. Fitted with nylon wear pads adjustable wear pads on the sides.