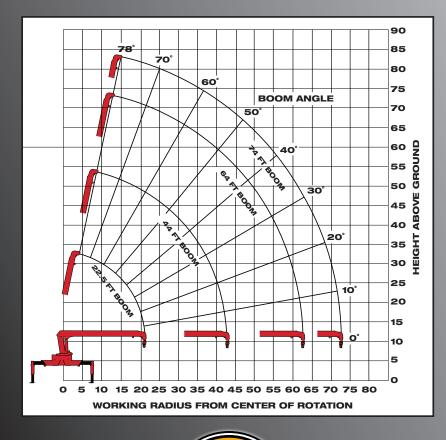

## **SPECIFICATIONS**

| Length of Unit          | 25 ft (Bumper to Bumper)                                                           |
|-------------------------|------------------------------------------------------------------------------------|
| Capacity                | 10,000 lbs @ 7 ft                                                                  |
| Payload Capacity        | 4,000 lbs                                                                          |
| <b>Retracted Length</b> | 22.5 ft                                                                            |
| Tip Height              | 84 ft                                                                              |
| Outriggers              | 4 (Out & Down)                                                                     |
| Boom                    | 4 Section, 6-Sided Hexagonal Boom                                                  |
| Overload System         | Overload Protection System<br>with Safety Shutdown                                 |
| Hydraulic<br>Controls   | Multiple Control valve, spring centered,<br>spool-type, with Pressure Relief Valve |
| Swing Design            | 360° Continuous Rotation                                                           |
| Warranty                | 12 Months - Parts/Labor                                                            |