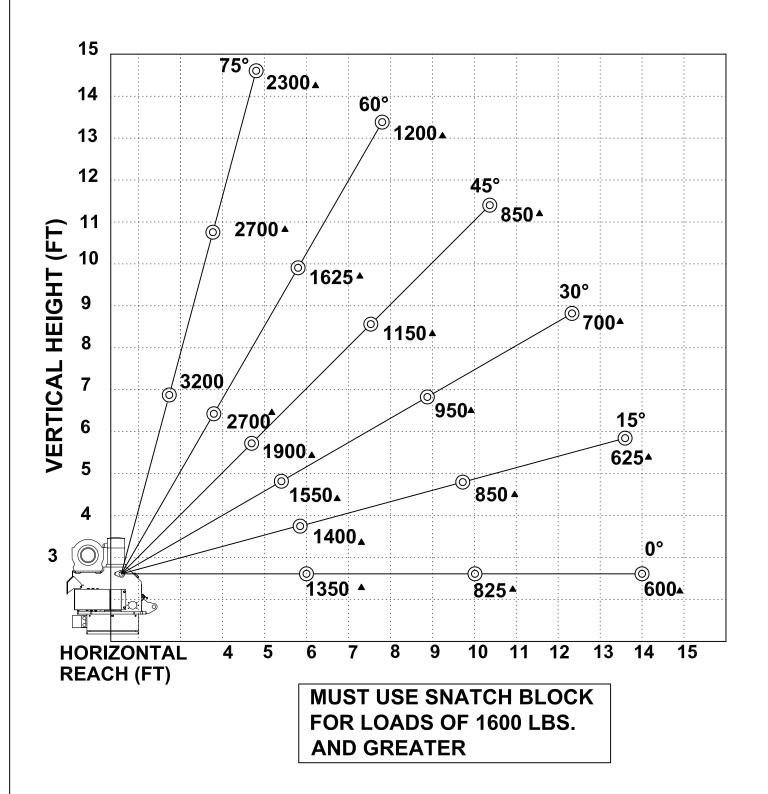

#### **OPTIONAL EQUIPMENT**

- ♦ Radio Remote Controls
- Manual Outrigger Packages
- ♦ Mounting Pedestal for Platform Bodies
- ♦ Boom Rests

| LIFTING CAPACITIES |          |
|--------------------|----------|
| REACH              | CAPACITY |
| (FT)               | (LBS)    |
| 3                  | 2,700    |
| 6                  | 1,325    |
| 10                 | 800      |
| 14                 | 575      |

See Back Page for Complete Capacity Chart

# ET8K(X) MAXIMUM CAPACITY CHART

**REF. 21701 REV. A**