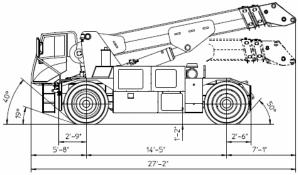

## **Self Diesel operated Mobile Crane**

Max. Capacity Lbs. 88,000

## **TECHNICAL DATA**

**CRANE FRAME:** fabricated form preformed and welded steel plate with built-in counterweight.

**ENGINE**: diesel 6 cylinders motor.

**ELECTRIC SYSTEM**: 24 V.

**TRANSMISSION:** automatic torque converter – 3 gear forward + 3 gear reverse; max speed up to 25 km/h – hydraulic pump PTO.

**BRAKES:** service hydraulic (disk brakes), parking hydraulic.

**STEERING:** power steering operated through own hydraulic circuit. Fitted with safety valves and filter.

**CAB:** automotive type.

WHEELS: nr. 4 on drive axle 14.00 – 24 + nr. 2 on steering axle.

**HYDRAULIC SYSTEM:** electric proportional distributor controlled with joystick. Fitted with filter and safety valves. Maximum hydraulic pressure 220 Bar.

**BOOM**: boom fabricated from preformed and welded quality steel plate. Nr.4 telescoping sections: 1 fixed; 2 hydraulically telescoping. Fitted with nylon wear pads adjustable wear pads on the sides.

TOTAL WEIGHT: approx. Lbs. 68,000 MAX. CAPACITY: Lbs. 88,000

**Options on request**: manual and hydraulic jibs; cable remote control; radio remote control; man bucket and relevant certification as aerial platform; non marking tires; full set of road lights.