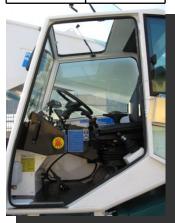

**BRAKES:** service hydraulic (disk brakes), parking hydraulic.

**STEERING:** power steering operated through own hydraulic circuit. Fitted with safety valves and filter.

**CAB:** automotive type.

WHEELS: nr. 4 on drive axle 14.00 – 24 + nr. 2 on steering axle.