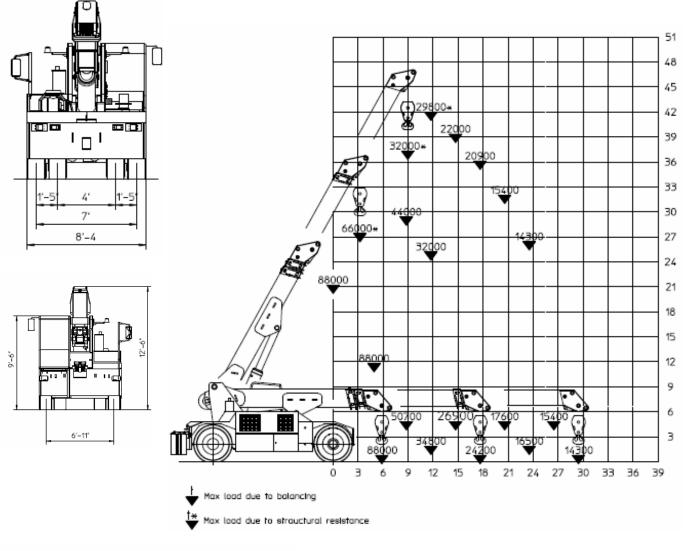

## Valla

| OUTREACH<br>(Ft) | CAPACITY<br>(Lbs.) |
|------------------|--------------------|
| 6                | 88,000             |
| 18               | 24,000             |
| 29               | 14,000             |

TOTAL WEIGHT: approx. Lbs. 68,000 MAX. CAPACITY: Lbs. 88,000

**Options on request**: manual and hydraulic jibs; cable remote control; radio remote control; man bucket and relevant certification as aerial platform; non marking tires; full set of road lights.