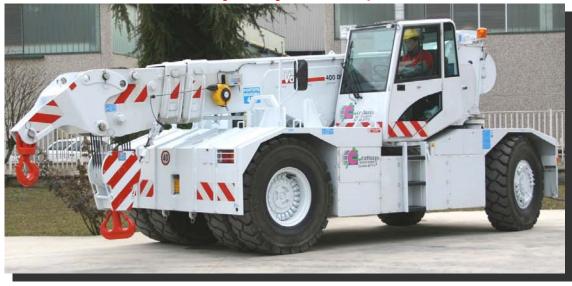

## **Self Diesel operated Mobile Crane**

Max. Capacity Lbs. 88,000

## **TECHNICAL DATA**

**CRANE FRAME:** fabricated form preformed and welded steel plate with built-in counterweight.

**ENGINE**: diesel 6 cylinders motor.

**ELECTRIC SYSTEM**: 24 V.

**TRANSMISSION:** automatic torque converter – 3 gear forward + 3 gear reverse; max speed up to 25 km/h – hydraulic pump PTO.

**BRAKES:** service hydraulic (disk brakes), parking hydraulic.

**STEERING:** power steering operated through own hydraulic circuit. Fitted with safety valves and filter.

**CAB:** automotive type.

WHEELS: nr. 4 on drive axle 14.00 – 24 + nr. 2 on steering axle.

TOTAL WEIGHT: approx. Lbs. 68,000 MAX. CAPACITY: Lbs. 88,000

**Options on request**: manual and hydraulic jibs; cable remote control; radio remote control; man bucket and relevant certification as aerial platform; non marking tires; full set of road lights.