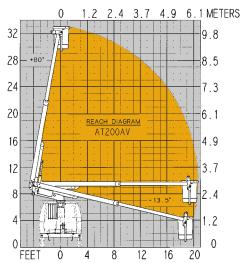

### **GENERAL SPECIFICATIONS**

| Ground to Bottom of Platform* | 30.9 ft             | 9.4 m  |
|-------------------------------|---------------------|--------|
| Working Height                | 35.9 ft             | 10.9 m |
| Stowed Travel Height          | 9.8 ft              | 2.98 m |
| Platform Capacity             | 350 lb              | 159 kg |
| Boom Articulation             | -13.5° to 80°       |        |
| Rotation                      | 370° Non-continuous |        |
| Weight of Unit                | 1610 lb             | 730 kg |
|                               |                     |        |

#### REACH DIAGRAM

Optional Bridgemount Pedestal

Altec Sales and Service