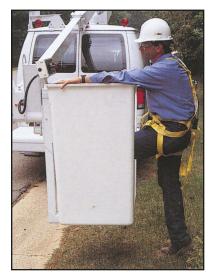

| 9.4 m  |
|-------------------------------|---------------------|--------|
| Working Height                | 35.9 ft             | 10.9 m |
| Stowed Travel Height          | 9.8 ft              | 2.98 m |
| Platform Capacity             | 350 lb              | 159 kg |
| Boom Articulation             | -13.5° to 80°       |        |
| Rotation                      | 370° Non-continuous |        |
| Weight of Unit                | 1610 lb             | 730 kg |
|                               |                     |        |

<sup>\*</sup>Based on 40 inch (1016 mm) Chassis Frame Height

Altec Aerial Devices meet or exceed all applicable ANSI Standards as of the date of manufacture. Altec reserves the right to improve models and change specifications without notice or obligation.



Easy Platform Access from the Ground

## **OPTIONS**

- Rectangular Walk-In Platform with Door
- Positive or Hydraulic Leveling
- Two Speed Controls
- Choice of Reservoirs: Bed-Mounted or Pedestal-Mounted
- Airline to Platform
- Interior Bridgemount Pedestal
- Canopy and Curtain Assembly
- Diagnostic Pressure Test Kit
- Emergency Operating System
- Emergency Lowering System
- Heater for Platform
- Seat for Platform
- Tool Pouches and Trays

#### REACH DIAGRAM





Optional Bridgemount Pedestal

Altec Sales and Service



#### Altec Industries, Inc.

Post Office Box 10264 Birmingham, Alabama 35202 Phone 205/991-7733 Fax 205/991-9993