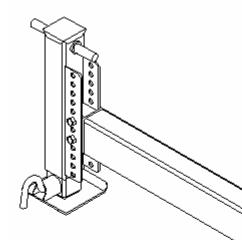

#### PART #900055

The Heavy Duty outriggers are designed for use with Liberator 4000 and larger cranes on trucks up to 33,000 GVW. For corner mounted cranes, they provide the maximum stability possible with your chassis by extending on the crane side only.

## Heavy duty side-crank jacks feature:

- Adjustable mounting height
- Spring return drop legs.

### The cross tube features:

- ♦ Manual pull out one side
- ♦ Slides on low friction polymer slide pads
- ◆ Convenient spring pin horizontal locking when extended.

... better by design ...