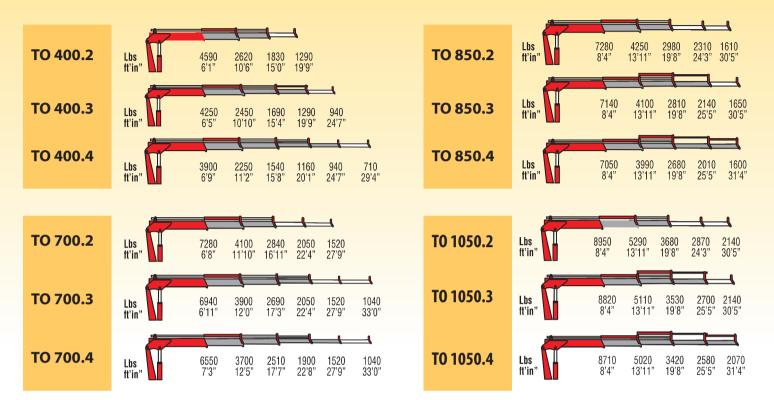

#### **TO Series Reach and Load Chart**

#### TO SERIES SPECIFICATIONS

| MODEL   | Maximum<br>Lift  | Maximum<br>Reach | Base Crane<br>Weight (Lbs.) | Dimensions (inches) Height Width Depth |    |    |
|---------|------------------|------------------|-----------------------------|----------------------------------------|----|----|
| TO 400  | 4,590 lbs @ 6'1" | 29'4"            | 1,520                       | 74                                     | 82 | 19 |
| TO 700  | 7,280 lbs @ 6'8" | 33'0"            | 1,940                       | 79                                     | 91 | 22 |
| TO 850  | 7,280 lbs @ 8'4" | 31'4"            | 2,260                       | 91                                     | 93 | 24 |
| TO 1050 | 8,950 lbs @ 8'4" | 31'4"            | 2,580                       | 91                                     | 93 | 24 |