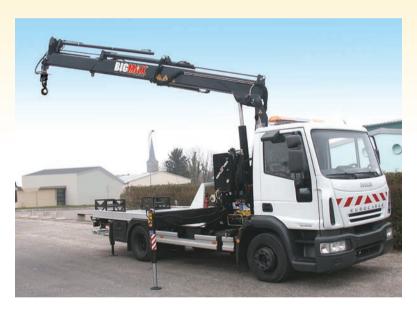

### **Telescopic Cranes with Built-In Outrigger Stabilizers**

#### Choice

- Four models 27,400 to 74,300 ft lbs (3.8 to 10.3 t/m)
- Built-in hydraulic outrigger stabilizers
- Designed for frame mounting to minimize loss of deck space
- Standard dual proportional side controls
- Up to 4 hydraulic extensions to 31 feet