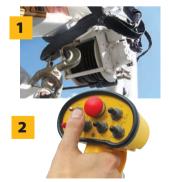

**CRANE OPTIONS** 

- **1. Winch:** a winch can be installed on most TO models to increase vertical lift capability.
- **2. Radio/Wireless Controls:** hand held or wired controls are available for enhanced safety and convenience.
- **3. Accessories:** rotators, grabs and augers are available for most TO models.