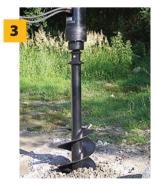

**CRANE OPTIONS** 

- **1. Winch:** a winch can be installed on most TO models to increase vertical lift capability.
- **2. Radio/Wireless Controls:** hand held or wired controls are available for enhanced safety and convenience.
- **3. Accessories:** rotators, grabs and augers are available for most TO models.