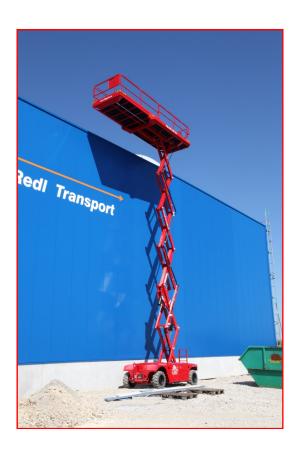

## **Technical Data** PB49-75E 4 X 4

Operation mode: In/outdoor use

Performance:

Work height 49ft
Platform height, stowed 6 ft 7 in
Platform capacity 1102lbs – 2 people
Platform size 157 in x 75 in
Maximum platform size 244 in x 75 in

**Dimensions:** 

Width 75 in
Length 165 in (13 ft 8 in)
Maximum turn angle 80°
Turning radius outside 153.5 in (12 ft 7 in)
Height, lowered 128.7 in (10ft 6 in)
Transport height 93 in (7 ft 8 in)

16,116 lbs