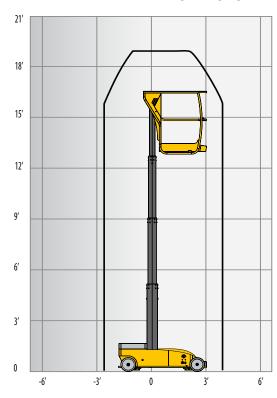

#### **TECHNICAL DATA STAR 13**

| Working height             | 19 ft 1 in            |
|----------------------------|-----------------------|
| Platform height            | 13 ft 1 in            |
| Horizontal outreach        | N/A                   |
| Lift capacity              | 400 lbs               |
| Platform size              | 2 ft 7 in x 2 ft 1 in |
| Picking tray size          | 0 ft                  |
| Picking tray lift capacity | 0 lbs                 |
| A Length                   | 4 ft 11 in            |
| B Width                    | 2 ft 5 in             |
| C Height - stowed          | 5 ft 5 in             |
| Tailswing                  | N/A                   |
| Wheelbase                  | 3 ft 10 in            |
| <b>€</b> Ground clearance  | 3 in                  |
| Drive speed                | 0.3 - 3.1 mph         |
| Turning radius - outside   | 4 ft 11 in            |
| Turntable rotation         | N/A                   |
| Gradeability               | 20 %                  |
| Tires                      | 10x3 in               |
| Batteries                  | 24 V - 180 Amph (C5)  |
| Weight                     | 1,786 lbs             |
|                            |                       |