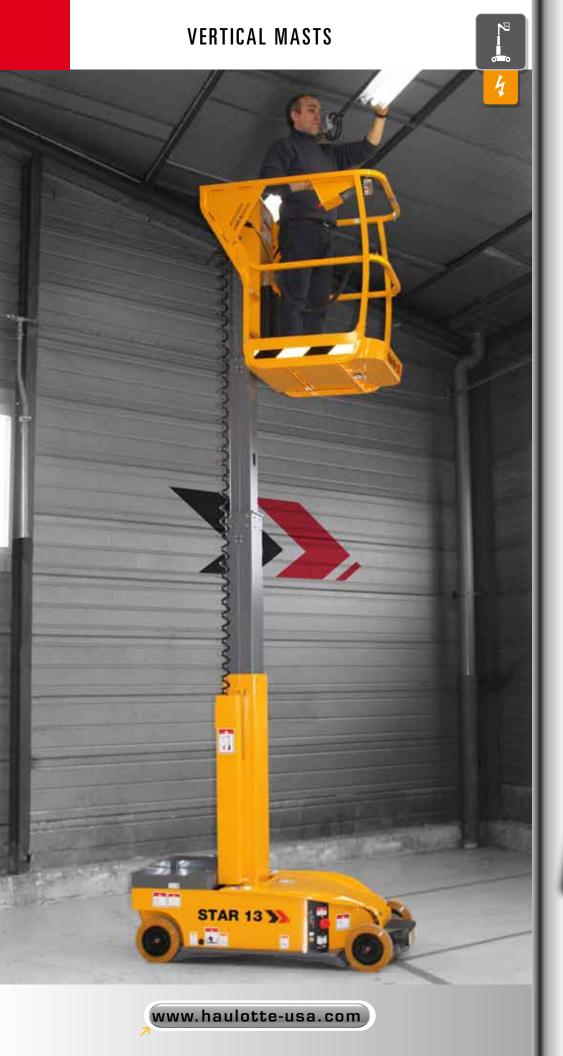

## **STAR 13**

## **Compact**

- Compact dimensions allow the Star 13 to be stored and transported easily
- Travels through standard doorways and in elevators

# Practical and Maneuverable

- Narrow width and a very tight turning radius provide excellent maneuverability
- > Can be driven at full height for increased productivity

#### Safe and comfortable

With its proportional controls the Star 13 is smooth and comfortable to drive