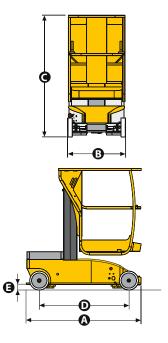

#### **TECHNICAL DATA STAR 13**

| Working height             | 19 ft 1 in            |
|----------------------------|-----------------------|
| Platform height            | 13 ft 1 in            |
| Horizontal outreach        | N/A                   |
| Lift capacity              | 400 lbs               |
| Platform size              | 2 ft 7 in x 2 ft 1 in |
| Picking tray size          | 0 ft                  |
| Picking tray lift capacity | 0 lbs                 |
| A Length                   | 4 ft 11 in            |
| B Width                    | 2 ft 5 in             |
| C Height - stowed          | 5 ft 5 in             |
| Tailswing                  | N/A                   |
| Wheelbase                  | 3 ft 10 in            |
| <b>€</b> Ground clearance  | 3 in                  |
| Drive speed                | 0.3 - 3.1 mph         |
| Turning radius - outside   | 4 ft 11 in            |
| Turntable rotation         | N/A                   |
| Gradeability               | 20 %                  |
| Tires                      | 10x3 in               |
| Batteries                  | 24 V - 180 Amph (C5)  |
| Weight                     | 1,786 lbs             |
|                            |                       |