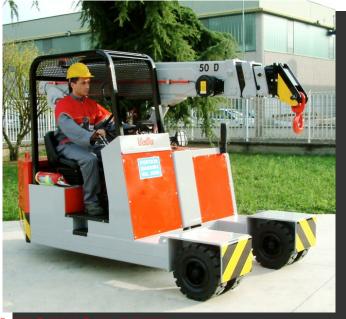

Self Diesel operated Mobile Crane Max. Capacity Lbs. 11,000

| Valla            |                    |
|------------------|--------------------|
| OUTREACH<br>(Ft) | CAPACITY<br>(Lbs.) |
| 6                | 4,600              |
| 9                | 3,800              |
| 15               | 2,000              |

## TECHNICAL DATA

**CRANE FRAME:** five-wheelers frame fabricated from preformed and welded steel plate with built-in counterweight.

**TRACTION**: 3 cylinders, water cooled diesel engine Kubota D1105T – 23,5 kW.

**STEERING:** power steering with hydraulic motor and gear  $180^{\circ}$  . Safety valves and filter.

WHEELS: nr. 1 rear pneumatic 250/60 R12 nr. 4 front superelastic 16 x 7 R8.

**BOOM**: boom fabricated from preformed and welded quality steel plate. Nr.4 telescoping sections: 1 fixed; 2 hydraulically telescoping and 1 manually telescoping. Fitted with nylon wear pads adjustable wear pads on the sides.

**LMI**: electronic Load Moment Indicator. Display showing lifted load, max allowed load, tilting percentage, operating radius, angle, telescope and light indicators on the operative mode.

TOTAL WEIGHT: approx. Lbs. 12,000 MAX. CAPACITY: Lbs. 11,000