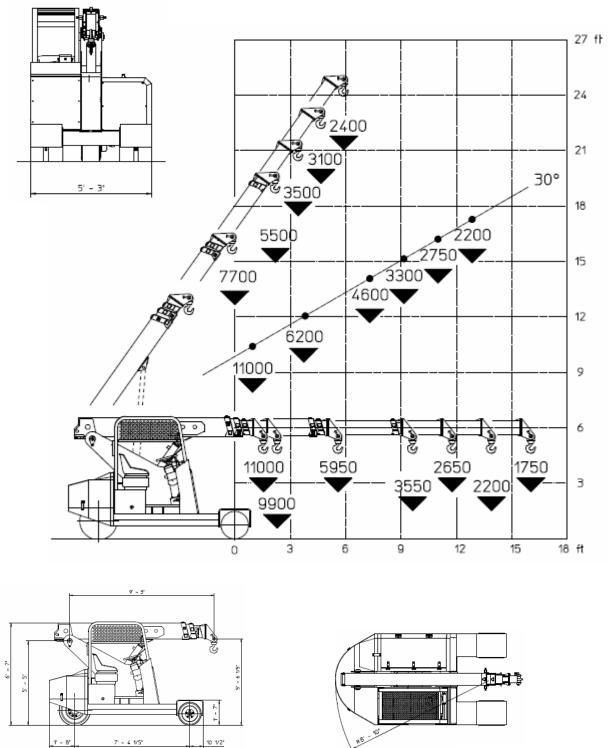

Self Diesel operated Mobile Crane Max. Capacity Lbs. 11,000

| Valla            |                    |
|------------------|--------------------|
| OUTREACH<br>(Ft) | CAPACITY<br>(Lbs.) |
| 6                | 4,600              |
| 9                | 3,800              |
| 15               | 2,000              |