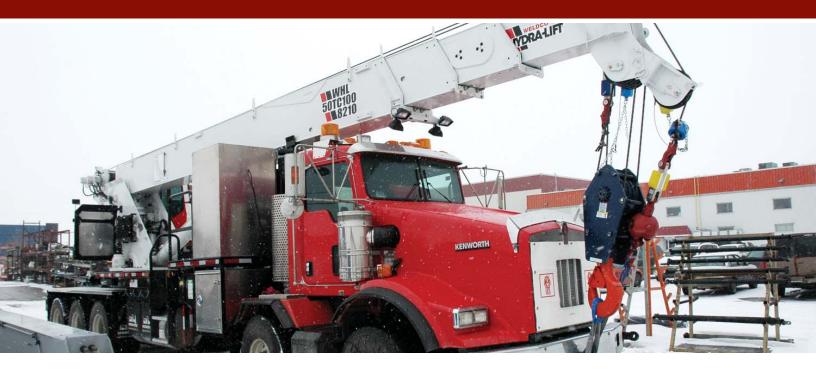

# **50 TON**WHL50TC100 TRACTOR

With a 50-ton lifting capacity, long reach and a sub-frame suitable for fifth wheel installation, the WHL50TC100 Tractor offers heavy lifting and versatility.

Out and down outriggers with independently operated horizontal extension cylinders and vertical jack cylinders, give the operator true stability on uneven surfaces or in tight locations. The fully equipped cab provides the operator with a comfortable working environment in all weather conditions. Mounted on a tandem steer tri-drive rear axle chassis with fifth wheel, this crane is truly capable of heavy lifting and heavy hauling.

### **FEATURES**

- 50-ton lifting capacity (82,000lbs at 10' radius)
- 110' tip height (fully extended)
- 4 section 100' fully proportional boom
- Tapered rear subframe for fifth wheel installation
- · 30.5' retracted length
- Continuous rotation
- 15,000 lb, 2 speed grooved drum planetary winch with integral brake for high efficiency and security, includes cable packer.

- Out and down outriggers
- Dual fan oil cooler
- High strength box construction, welded booms for maximum strength to weight ratio
- A2B and LMI system with digital radio weight indicator
- Pre-wired boom and cab for work lights
- Remote Monitoring Video System two cameras and one in-cab display (view right rear outriggers and winches)
- 40-ton four-sheave crane block (Easy Reeve)