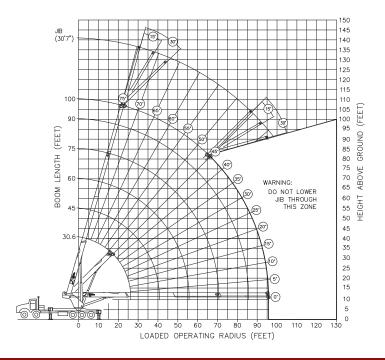

## **LOAD CHARTS AND SPECIFICATIONS**

| LOADED<br>OPERATING RADIUS | LOADED<br>BOOM ANGLE |                          |                      |        | IV                   |        | LOADED<br>BOOM ANGLE | BOOM LENGTH | LOADED<br>BOOM ANGLE | BOOM LENGTH | LOADED<br>BOOM ANGLE | EXTENDED BOOM LENGTH | LOADED OPERATING RADIUS | 30'7" ORIENTABLE JIB |       |         |              |       |       |
|----------------------------|----------------------|--------------------------|----------------------|--------|----------------------|--------|----------------------|-------------|----------------------|-------------|----------------------|----------------------|-------------------------|----------------------|-------|---------|--------------|-------|-------|
|                            |                      | RETRACTED<br>BOOM LENGTH | LOADED<br>BOOM ANGLE | BOOM   | LOADED<br>BOOM ANGLE |        |                      |             |                      |             |                      |                      |                         | 0°                   |       | 15°     |              | 30°   |       |
|                            |                      |                          |                      |        |                      |        |                      |             |                      |             |                      |                      |                         | BOOM                 | LOAD  | BOOM    | LOAD         | BOOM  | LOAD  |
| FEET                       | <°                   | 30.6′                    | <°                   | 45′    | °>                   | 60′    | <°                   | 75′         | °>                   | 90′         | °×                   | 100′                 | FEET                    | <°                   | LB    | <°      | LB           | <°    | LB    |
| 10                         | 63                   | 82,000                   | 72                   | 51,000 |                      |        |                      |             |                      |             |                      |                      | 10                      |                      |       |         |              |       |       |
| 12                         | 58                   | 72,000                   | 69                   | 51,000 |                      |        |                      |             |                      |             |                      |                      | 12                      |                      |       |         |              |       |       |
| 15                         | 51                   | 61,800                   | 65                   | 51,000 | 72                   | 40,000 |                      |             |                      |             |                      |                      | 15                      |                      |       |         |              |       |       |
| 20                         | 37                   | 46,500                   | 58                   | 47,500 | 67                   | 38,000 | 71                   | 27,500      |                      |             |                      |                      | 20                      |                      |       |         |              |       |       |
| 25                         | 17                   | 38,500                   | 50                   | 36,500 | 61                   | 30,500 | 67                   | 24,500      | 71                   | 24,300      | 73                   | 18,000               | 25                      |                      |       |         |              |       |       |
| 30                         |                      |                          | 41                   | 29,300 | 56                   | 27,100 | 63                   | 21,500      | 68                   | 21,300      | 70                   | 17,500               | 30                      |                      |       |         |              |       |       |
| 35                         |                      |                          | 30                   | 24,500 | 50                   | 24,200 | 59                   | 19,100      | 65                   | 19,100      | 67                   | 15,900               | 35                      |                      |       |         |              |       |       |
| 40                         |                      |                          | 11                   | 20,700 | 43                   | 21,200 | 54                   | 17,000      | 61                   | 17,000      | 64                   | 14,100               | 40                      | 70                   | 8,500 |         |              |       |       |
| 45                         |                      |                          |                      |        | 35                   | 17,500 | 49                   | 15,250      | 57                   | 15,250      | 61                   | 12,500               | 45                      | 68                   | 8,250 | 71      | 6,800        | 74    | 5,900 |
|                            |                      |                          |                      |        | 26                   | 14,500 | 44                   | 13,800      | 53                   | 13,800      | 57                   | 11,300               | 50                      | 65                   |       | 69      | 6,300        | 72    |       |
| 55                         |                      |                          |                      |        | 13                   | 12,300 | 38                   | 12,400      | 49                   | 12,600      | 54                   | 10,300               | 55                      | 63                   | 6,600 | 66      | 5,650        | 69    | 5,000 |
|                            |                      |                          |                      |        |                      |        | 31                   | 10,500      | 45                   | 10,700      | 50                   | 9,400                | 60                      | 61                   |       | 64      | 5,300        | 67    |       |
| 65                         |                      |                          |                      |        |                      |        | 23                   | 9,000       | 40                   | 9,200       | 46                   | 8,400                | 65                      | 58                   | 5,500 | 61      | 4,800        | 64    | 4,400 |
| 70                         |                      |                          |                      |        |                      |        |                      |             | 35                   | 8,000       | 42                   | 7,900                | 70                      | 55                   | 5,000 | 59      | 4,550        | 61    | 4,100 |
| 75                         |                      |                          |                      |        |                      |        |                      |             | 29                   | 6,900       | 38                   | 6,900                | 75                      | 53                   | 4,600 | 56      | 4,200        | 58    | 3,850 |
| 80                         |                      |                          |                      |        |                      |        |                      |             | 21                   | 6,000       | 33                   | 6,000                | 80                      | 50                   | 4,100 | 53      | 3,900        | 56    | 3,650 |
| 85                         |                      |                          |                      |        |                      |        |                      |             |                      |             | 27                   | 5,200                | 85                      | 47                   | 3,700 | 50      | 3,650        | 53    | 3,450 |
| 90                         |                      |                          |                      |        |                      |        |                      |             |                      |             | 20                   | 4,600                | 90                      |                      |       | 47      | 3,400        | 49    | 3,200 |
| 95                         |                      |                          |                      |        |                      |        |                      |             |                      |             |                      |                      | 95                      |                      |       |         |              | 46    | 3,050 |
|                            |                      | 975lbs                   |                      | 675lbs |                      | 500lbs |                      | 425lbs      |                      | 375lbs      |                      | 325lbs               |                         |                      | De    | duction | ns for Stowe | d Jib |       |

RATINGS ABOVE THE HEAVY LINE ARE BASED ON STRUCTURAL COMPETENCE AND NOT ON MACHINE STABILITY.

- NOTE: 1. Deductions must be made from rated loads for lifting accessories: fixed jibs, telescopic jibs, overhaul balls, load hooks, snatch blocks and load blocks
  - 2. Lift line ratings are based on 5/8" 18 x 19 rotation resistant wire rope with a minimum breaking strength of 45400 lbs (sf>5).
  - 3. Sheaves numbered from left to right when viewed facing the crane