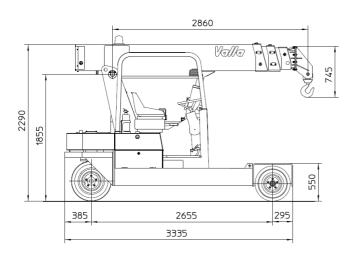

## VALLA 75E

- Complies with the following standard:
- -2006/42/CE
- -UNIEN13000
- -I.S.P.E.S.L.

mm.

Valla – division of CVS Ferrari Srl Via Piacenza, 45 - 29010 Calendasco - Piacenza - ITALIA Tel. 0039 0523 762025 - 762004 - Fax 0039 0523 760531 Internet: <a href="www.valla.com">www.valla.com</a> – email: info@valla.com