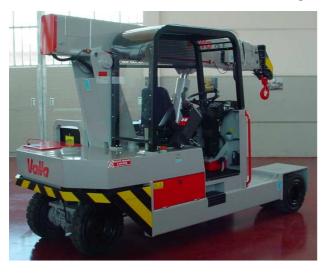

## **Electric battery operated Arm Lift Mobile Crane** Max. Capacity Kg. 7.500

| OUTREACH<br>(mm) | CAPACITY<br>(kg) |
|------------------|------------------|
| 2.000            | 3.700            |
| 3.000            | 2.000            |
| 5.000            | 900              |

## TECHNICAL DATA

CRANE FRAME: Six-wheele frame fabricated from preformed and welded steel plate with built-in counterweight.

TRACTION: by DC 8 kw 48V reversible electric motor, controlled by inverter, electro magnetic control on disk brake.

**STEERING:** power steering with hydraulic cylinder and 140° articulation. Safety valves and filter.

WHEELS: Nr. 2 rear pneumatic 6.50 R10" and Nr. 4 front superelastic 21 x 8 R9"

BOOM: boom fabricated from preformed and welded quality steel plate. Nr.4 telescoping sections: 1 fixed; 3 hydraulically telescoping. Fitted with nylon wear pads adjustable wear pads on the sides.

BOOM CONTROL: Distributor by proportional levers. Motor driven pump 5kW 24V.

LMI: Electronic Load Moment Indicator. Display showing lifted load, max allowed load, tilting percentage, operative radius, angle, telescope and light indicators on the operative mode.

**TOTAL WEIGHT**: approx. kg. 6.100 MAX. CAPACITY: kg. 7.500

Options on request: hydraulic winch; chain hoists; carry-deck; battery charger (on board and stand-alone); manual and hydraulic jibs; cable remote control; radio remote control; working light; fire extinguisher.