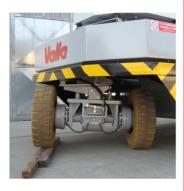

BATTERY: 48V 575Ah battery, battery meter on dashboard.

BRAKES: hydraulically controlled foot operating brake. Lever mechanically controlled parking brake.

**SUSPENSION:** oscillating rear axle with mechanical lock.

**STEERING:** power steering with hydraulic cylinder and 140° articulation. Safety valves and filter.

WHEELS: Nr. 2 rear pneumatic 6.50 R10" and Nr. 4 front superelastic 21 x 8 R9"

BOOM: boom fabricated from preformed and welded quality steel plate. Nr.4 telescoping sections: 1 fixed; 3 hydraulically telescoping. Fitted with nylon wear pads adjustable wear pads on the sides.