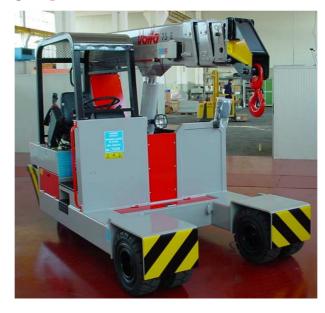

## **Electric battery operated Arm Lift Mobile Crane** Max. Capacity Kg. 7.500

| OUTREACH<br>(mm) | CAPACITY<br>(kg) |
|------------------|------------------|
| 2.000            | 3.700            |
| 3.000            | 2.000            |
| 5.000            | 900              |

## TECHNICAL DATA

CRANE FRAME: Six-wheele frame fabricated from preformed and welded steel plate with built-in counterweight.

TRACTION: by DC 8 kw 48V reversible electric motor, controlled by inverter, electro magnetic control on disk brake.

**STEERING:** power steering with hydraulic cylinder and 140° articulation. Safety valves and filter.

WHEELS: Nr. 2 rear pneumatic 6.50 R10" and Nr. 4 front superelastic 21 x 8 R9"

BOOM: boom fabricated from preformed and welded quality steel plate. Nr.4 telescoping sections: 1 fixed; 3 hydraulically telescoping. Fitted with nylon wear pads adjustable wear pads on the sides.

BOOM CONTROL: Distributor by proportional levers. Motor driven pump 5kW 24V.

LMI: Electronic Load Moment Indicator. Display showing lifted load, max allowed load, tilting percentage, operative radius, angle, telescope and light indicators on the operative mode.

**TOTAL WEIGHT**: approx. kg. 6.100 MAX. CAPACITY: kg. 7.500

Options on request: hydraulic winch; chain hoists; carry-deck; battery charger (on board and stand-alone); manual and hydraulic jibs; cable remote control; radio remote control; working light; fire extinguisher.