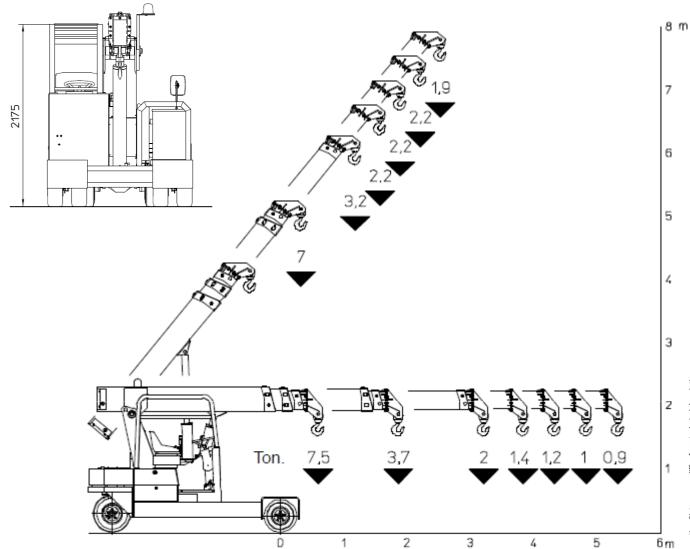

## **Electric battery operated Arm Lift Mobile Crane** Max. Capacity Kg. 7.500

| OUTREACH<br>(mm) | CAPACITY<br>(kg) |
|------------------|------------------|
| 2.000            | 3.700            |
| 3.000            | 2.000            |
| 5.000            | 900              |

**TOTAL WEIGHT**: approx. kg. 6.100 MAX. CAPACITY: kg. 7.500

Options on request: hydraulic winch; chain hoists; carry-deck; battery charger (on board and stand-alone); manual and hydraulic jibs; cable remote control; radio remote control; working light; fire extinguisher.