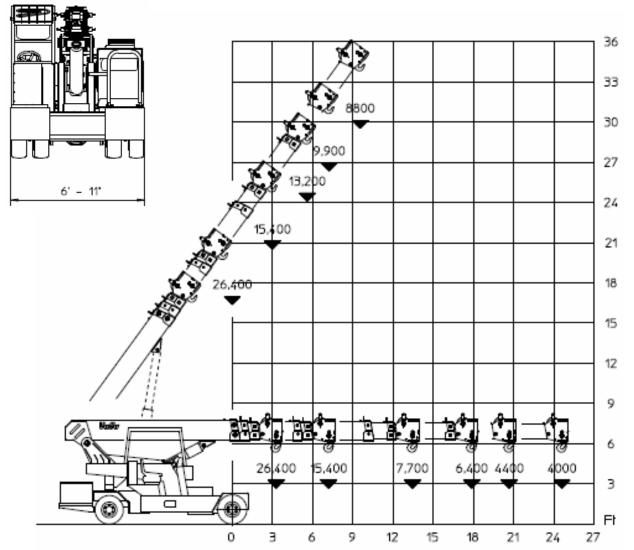

## Self Diesel operated Mobile Crane Max. Capacity Lbs. 26,400

| OUTREACH<br>(Ft) | CAPACITY<br>(Lbs.) |
|------------------|--------------------|
| 6                | 19,000             |
| 12               | 8,500              |
| 24               | 4,000              |