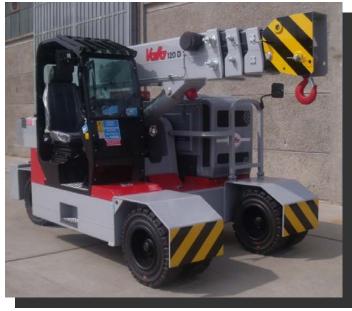

## **TECHNICAL DATA**

**CRANE FRAME:** six-wheelers frame fabricated from preformed and welded steel plate with built-in counterweight.

**ENGINE**: diesel 4 cylinders water cooled with electric starter and automatic fuel switch off.

**STEERING:** power steering with hydraulic cylinder and 135° articulation. Safety valves and filter.

WHEELS: nr. 2 rear superelastic 250 R15- nr. 4 front superelastic 250 R15

**BOOM**: fabricated from preformed and welded quality steel plate. Nr.4 sections: 1 fixed; 3 hydraulically telescoping. Fitted with nylon wear pads adjustable wear pads on the sides.

**LMI**: electronic Load Moment Indicator. Display showing lifted load, max allowed load, lifting percentage, operating radius, angle, telescope and light indicators on the operative mode.

TOTAL WEIGHT: approx. Lbs. 30,000 MAX. CAPACITY: Lbs. 26,400