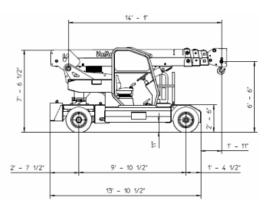

## **TECHNICAL DATA**

**CRANE FRAME:** six-wheelers frame fabricated from preformed and welded steel plate with built-in counterweight.

**ENGINE**: diesel 4 cylinders water cooled with electric starter and automatic fuel switch off.

**LMI**: electronic Load Moment Indicator. Display showing lifted load, max allowed load, lifting percentage, operating radius, angle, telescope and light indicators on the operative mode.

TOTAL WEIGHT: approx. Lbs. 30,000 MAX. CAPACITY: Lbs. 26,400