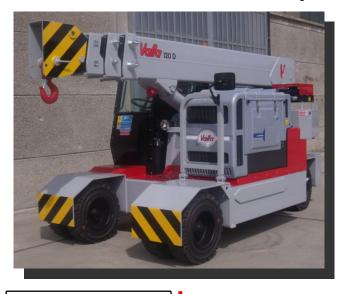

## **TECHNICAL DATA**

**CRANE FRAME:** six-wheelers frame fabricated from preformed and welded steel plate with built-in counterweight.

**ENGINE**: diesel 4 cylinders water cooled with electric starter and automatic fuel switch off.

**STEERING:** power steering with hydraulic cylinder and 135° articulation. Safety valves and filter.

WHEELS: nr. 2 rear superelastic 250 R15- nr. 4 front superelastic 250 R15

**BOOM**: fabricated from preformed and welded quality steel plate. Nr.4 sections: 1 fixed; 3 hydraulically telescoping. Fitted with nylon wear pads adjustable wear pads on the sides.

**LMI**: electronic Load Moment Indicator. Display showing lifted load, max allowed load, lifting percentage, operating radius, angle, telescope and light indicators on the operative mode.

TOTAL WEIGHT: approx. Lbs. 30,000 MAX. CAPACITY: Lbs. 26,400