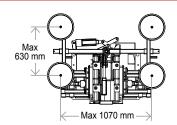

## Technical data

Description Value \* Weight 350 kg Height 690 mm Width (min/max) 880/1020 mm 1115/1415 mm Length (min/max) Extension of arm 300 mm Speedregulation Stepless Vacuum system 2-circuits Suction pads 4 x Ø 300 mm 230 volt, 5 Amp Chargingvoltage External charger included

## **Dimensions** 300 mm Max 1020 mm Min 880 mm