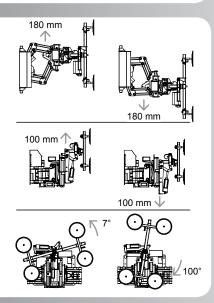

## Technical data

Description Value \* Weight 350 kg Height 690 mm Width (min/max) 880/1020 mm 1115/1415 mm Length (min/max) Extension of arm 300 mm Speedregulation Stepless Vacuum system 2-circuits Suction pads 4 x Ø 300 mm 230 volt, 5 Amp Chargingvoltage External charger included

## **Dimensions** 300 mm Max 1020 mm Min 880 mm