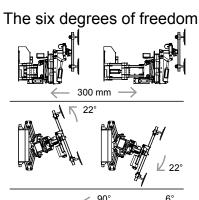

## Technical data

Description Value \* Weight 350 kg Height 690 mm Width (min/max) 880/1020 mm 1115/1415 mm Length (min/max) Extension of arm 300 mm Speedregulation Stepless Vacuum system 2-circuits Suction pads 4 x Ø 300 mm 230 volt, 5 Amp Chargingvoltage External charger included

## **Dimensions** 300 mm Max 1020 mm Min 880 mm