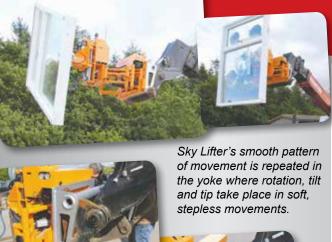

Sky Lifter also handles the architect's creative and lopsided solutions where high installations under overhangs or oblique angles may be a challenge.

control is 100 metres.

Sky Lifter runs non-stop with extra batteries (optional extra) which are easy to replaced without the need for tools.