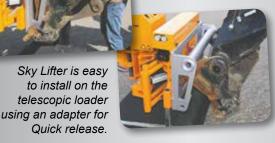

## Parent machines

Sky Lifter is a small, light and flexible electric manipulator which, with the right adapter, can be mounted on any hydraulic telescopic loader, crane etc.

Telescopic loaders Lorry cranes

Mini loaders

Forklift trucks

Spider cranes

N.A. Christensensvej 39 DK-7900 Nykøbing Mors Tlf.: +45 97 72 29 11

E-mail: smart@smartlift.dk

www.smartlift.dk