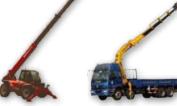

## Parent machines

Sky Lifter is a small, light and flexible electric manipulator which, with the right adapter, can be mounted on any hydraulic telescopic loader, crane etc.

Telescopic loaders Lorry cranes

Mini loaders

Forklift trucks

Spider cranes

N.A. Christensensvej 39 DK-7900 Nykøbing Mors Tlf.: +45 97 72 29 11

E-mail: smart@smartlift.dk

www.smartlift.dk