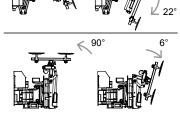

## Technical data

Description Value \* Weight 350 kg Height 690 mm Width (min/max) 880/1020 mm 1115/1415 mm Length (min/max) Extension of arm 300 mm Speedregulation Stepless Vacuum system 2-circuits Suction pads 4 x Ø 300 mm 230 volt, 5 Amp Chargingvoltage External charger included

## **Dimensions** 300 mm Max 1020 mm Min 880 mm