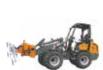

## Parent machines

Sky Lifter is a small, light and flexible electric manipulator which, with the right adapter, can be mounted on any hydraulic telescopic loader, crane etc.

Telescopic loaders Lorry cranes

Mini loaders

Forklift trucks

Spider cranes

N.A. Christensensvej 39 DK-7900 Nykøbing Mors Tlf.: +45 97 72 29 11

E-mail: smart@smartlift.dk

www.smartlift.dk