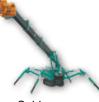

## Parent machines

Sky Lifter is a small, light and flexible electric manipulator which, with the right adapter, can be mounted on any hydraulic telescopic loader, crane etc.

Telescopic loaders Lorry cranes

Mini loaders

Forklift trucks

Spider cranes

N.A. Christensensvej 39 DK-7900 Nykøbing Mors Tlf.: +45 97 72 29 11

E-mail: smart@smartlift.dk

www.smartlift.dk