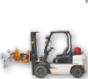

## Parent machines

Sky Lifter is a small, light and flexible electric manipulator which, with the right adapter, can be mounted on any hydraulic telescopic loader, crane etc.

Telescopic loaders Lorry cranes

Mini loaders

Forklift trucks

Spider cranes

N.A. Christensensvej 39 DK-7900 Nykøbing Mors Tlf.: +45 97 72 29 11

E-mail: smart@smartlift.dk

www.smartlift.dk