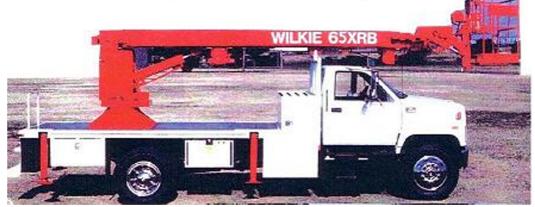

## Model 65XRB

**Hi-Performance Multi-Purpose Lift** 

65' Work Reach with 55' Hook Reach

TOTAL HYDRAULIC JOYSTICK BASKET CONTROLS PROPORTIONAL BASE CONTROLS 5000# LIFT WINCH 400# JIB WINCH ROTATING BASKET POWER LEVELED BASKET

## **Standard Features:**

Power Leveling and Rating 2 man basket All functions pressure reliefed for a balanced system. Joystick proportional controls in basket Hydraulic powered self-leveling basket Remote engine throttle, and engine start and stop from the base and basket Tandem Hydraulic cylinders for extension (no cables) All hydraulic for smooth three function control at the same time Rotation motor direct coupled to gearbox PTO powered hydraulic pump with electric shift on. All operations can run at the same time Power retract by tandem hydraulic cylinders 360 degree working radius

Heavy Duty lift capacity

All Hydraulic powered extension and retraction Quick connect load line to convert from service to crane lifting Rotation drive with adjustment collar for exacting mesh to bull gear Single stage elevation cylinder, double acting 5000 lb. rated load line

## **Minimum Truck Specifications:**

10,000 Lb. Front Axle, 17,000 Rear Axle

27,000 G.V.W.:138" CA: 206"WB

**Reinforced Truck Frame** 

Front and Rear outrigger stabilizers required

NON INSULATED - ELECTROCUTION HAZARD