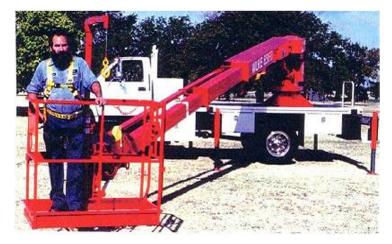

## **Standard Features:**

Power Leveling and Rating 2 man basket All functions pressure reliefed for a balanced system. Joystick proportional controls in basket Hydraulic powered self-leveling basket Remote engine throttle, and engine start and stop from the base and basket Tandem Hydraulic cylinders for extension (no cables) All hydraulic for smooth three function control at the same time Rotation motor direct coupled to gearbox PTO powered hydraulic pump with electric shift on. All operations can run at the same time Power retract by tandem hydraulic cylinders 360 degree working radius

## **Options:**

110 Volt in basket

Welding leads in basket

Auxiliary hydraulic jib winch in the basket 400 Lbs. rated

Air or power washer leads in basket