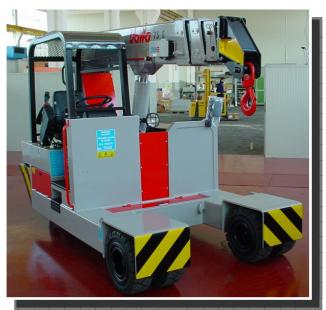

## TECHNICAL DATA

**CRANE FRAME:** six-wheelers frame fabricated from preformed and welded steel plate with built-in counterweight.

**TRACTION**: by DC 8 kw 48V reversible electric motor, controlled by inverter, electro magnetic control on disk brake.

**STEERING:** power steering with hydraulic cylinder and  $140^{\circ}$  articulation. Safety valves and filter.

**WHEELS**: nr. 2 rear superelastic 6.50 R10" and nr. 4 front superelastic 21 x 8 R9".

**BOOM**: boom fabricated from preformed and welded quality steel plate. Nr.4 telescoping sections: 1 fixed; 3 hydraulically telescoping. Fitted with nylon wear pads adjustable wear pads on the sides.

**BOOM CONTROL:** distributor by proportional levers. Motor driven pump 5kW 24V.

**LMI**: electronic Load Moment Indicator. Display showing lifted load, max allowed load, tilting percentage, operative radius, angle, telescope and light indicators on the operative mode.