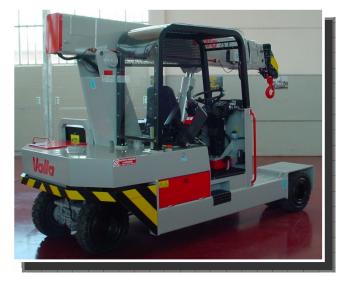

## TECHNICAL DATA

**CRANE FRAME:** six-wheelers frame fabricated from preformed and welded steel plate with built-in counterweight.

**TRACTION**: by DC 8 kw 48V reversible electric motor, controlled by inverter, electro magnetic control on disk brake.

**STEERING:** power steering with hydraulic cylinder and  $140^{\circ}$  articulation. Safety valves and filter.

**WHEELS**: nr. 2 rear superelastic 6.50 R10" and nr. 4 front superelastic 21 x 8 R9".

**BOOM**: boom fabricated from preformed and welded quality steel plate. Nr.4 telescoping sections: 1 fixed; 3 hydraulically telescoping. Fitted with nylon wear pads adjustable wear pads on the sides.

**BOOM CONTROL:** distributor by proportional levers. Motor driven pump 5kW 24V.

**LMI**: electronic Load Moment Indicator. Display showing lifted load, max allowed load, tilting percentage, operative radius, angle, telescope and light indicators on the operative mode.