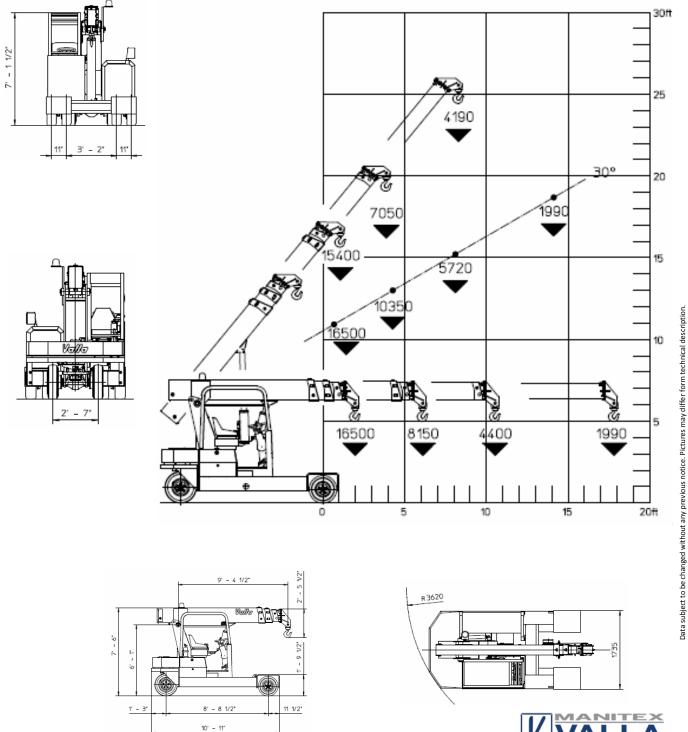

Electric battery operated Mobile Crane Max. Capacity Lbs. 16,500

| Valla            |                    |
|------------------|--------------------|
| OUTREACH<br>(Ft) | CAPACITY<br>(Lbs.) |
| 6                | 8,400              |
| 9                | 5,200              |
| 15               | 2,400              |

Lbs./ft