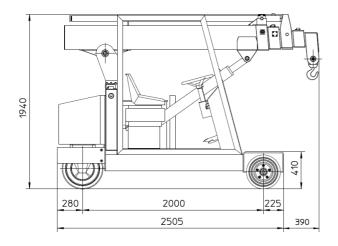

## **TECHNICAL DATA**

**CRANE FRAME:** Five wheels frame fabricated from preformed and welded steel plate with built-in counterweight.

TRACTION: 3 cylinders, water cooled diesel engine 22 HP 17 kW

**HYDRAULIC SYSTEM:** in own enclosed circuit powered by a gear pump through two conrol valves, lever operated, 1 for boom raise and lower, 1 for boom extending and retraction. Fitted with safety valves and filters. Maximum hydraulic pressure 180 Bar.

**BRAKES:** hydarulically controlled foot operating brake. Lever mechanically controlled parking brake.

**DRIVE:** by 180° steering helm. Complete with safety device on backward.

WHEELS: Nr. 1 rear cushion 343x114 e Nr. 2 front cushion 300 x 160

**BOOM**: boom fabricated from preformed and welded quality steel plate. Five telescoping sections: 1 fixed; 2 hydraulically telescoping and 2 manually telescoping. Fitted with nylon wear pads adjustable wear pads on the sids.