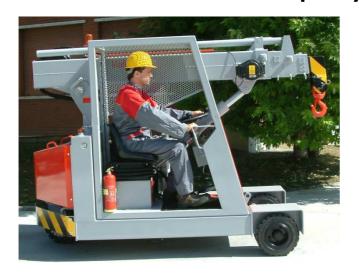

## **TECHNICAL DATA**

**CRANE FRAME:** Five wheels frame fabricated from preformed and welded steel plate with built-in counterweight.

TRACTION: 3 cylinders, water cooled diesel engine 22 HP 17 kW

**HYDRAULIC SYSTEM:** in own enclosed circuit powered by a gear pump through two conrol valves, lever operated, 1 for boom raise and lower, 1 for boom extending and retraction. Fitted with safety valves and filters. Maximum hydraulic pressure 180 Bar.

**BRAKES:** hydarulically controlled foot operating brake. Lever mechanically controlled parking brake.

**DRIVE:** by 180° steering helm. Complete with safety device on backward.

WHEELS: Nr. 1 rear cushion 343x114 e Nr. 2 front cushion 300 x 160

**BOOM**: boom fabricated from preformed and welded quality steel plate. Five telescoping sections: 1 fixed; 2 hydraulically telescoping and 2 manually telescoping. Fitted with nylon wear pads adjustable wear pads on the sids.

**BOOM CONTROL:** Distributor by proportional levers.

**LMI**: Electronic Load Moment Indicator. Display showing lifted load, max allowed load, tilting percentage, operating radius, angle, telescope and light indicators on the operative mode.

TOTAL WEIGHT: approx. kg. 2.500 MAX. CAPACITY: kg. 3.500

**Options on request**: hydraulic winch; chain hoists; carry-deck; manual and hydraulic jibs; cable remote control; radio remote control; working light; fire extinguisher; fully hydraulic boom.