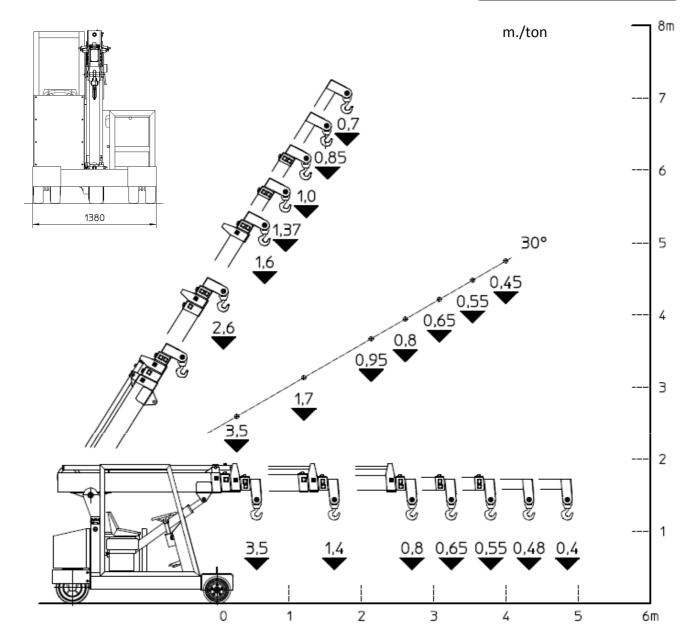

## Diesel operated Arm Lift Mobile Crane Max. Capacity Kg. 3.500

| Valla                |                  |
|----------------------|------------------|
| OUT<br>REACH<br>(mm) | CAPACITY<br>(kg) |
| 1.000                | 2.000            |
| 3.000                | 700              |
| 5.000                | 400              |

TOTAL WEIGHT: approx. kg. 2.500 MAX. CAPACITY: kg. 3.500

**Options on request**: hydraulic winch; chain hoists; carry-deck; manual and hydraulic jibs; cable remote control; radio remote control; working light; fire extinguisher; fully hydraulic boom.