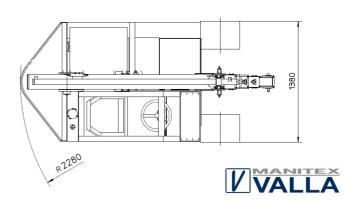

## **TECHNICAL DATA**

**CRANE FRAME:** Five wheels frame fabricated from preformed and welded steel plate with built-in counterweight.

TRACTION: 3 cylinders, water cooled diesel engine 22 HP 17 kW

**HYDRAULIC SYSTEM:** in own enclosed circuit powered by a gear pump through two conrol valves, lever operated, 1 for boom raise and lower, 1 for boom extending and retraction. Fitted with safety valves and filters. Maximum hydraulic pressure 180 Bar.

**BRAKES:** hydarulically controlled foot operating brake. Lever mechanically controlled parking brake.

**DRIVE:** by 180° steering helm. Complete with safety device on backward.

WHEELS: Nr. 1 rear cushion 343x114 e Nr. 2 front cushion 300 x 160

**BOOM**: boom fabricated from preformed and welded quality steel plate. Five telescoping sections: 1 fixed; 2 hydraulically telescoping and 2 manually telescoping. Fitted with nylon wear pads adjustable wear pads on the sids.