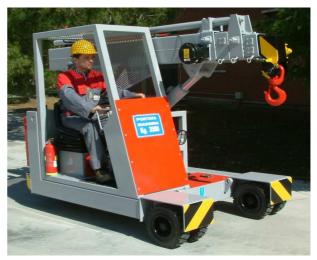

## **TECHNICAL DATA**

**CRANE FRAME:** Five wheels frame fabricated from preformed and welded steel plate with built-in counterweight.

TRACTION: 3 cylinders, water cooled diesel engine 22 HP 17 kW

**HYDRAULIC SYSTEM:** in own enclosed circuit powered by a gear pump through two conrol valves, lever operated, 1 for boom raise and lower, 1 for boom extending and retraction. Fitted with safety valves and filters. Maximum hydraulic pressure 180 Bar.

**BRAKES:** hydarulically controlled foot operating brake. Lever mechanically controlled parking brake.

**DRIVE:** by 180° steering helm. Complete with safety device on backward.

WHEELS: Nr. 1 rear cushion 343x114 e Nr. 2 front cushion 300 x 160

**BOOM**: boom fabricated from preformed and welded quality steel plate. Five telescoping sections: 1 fixed; 2 hydraulically telescoping and 2 manually telescoping. Fitted with nylon wear pads adjustable wear pads on the sids.

**BOOM CONTROL:** Distributor by proportional levers.

**LMI**: Electronic Load Moment Indicator. Display showing lifted load, max allowed load, tilting percentage, operating radius, angle, telescope and light indicators on the operative mode.

TOTAL WEIGHT: approx. kg. 2.500 MAX. CAPACITY: kg. 3.500

**Options on request**: hydraulic winch; chain hoists; carry-deck; manual and hydraulic jibs; cable remote control; radio remote control; working light; fire extinguisher; fully hydraulic boom.