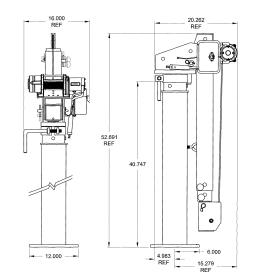

#### Boom:

Standard length 3' to 5' telescopic Optional length 3'3' to 7'3' telescopic Two lifting positions at 20 degrees & 45 degrees Lowers to vertical position for travel.

# Mounting: A minimum 8,600 Lb. GVWR recommended.

 $4 - \frac{1}{2}$ "X 2  $\frac{1}{2}$ " Grade 8 Bolts are supplied.

Crane mounts on 9 1/2" square bolt pattern, Base plate is 12"x12"

HOUSTON, TEXAS FAX: (800) 824-5559 (USA & Canada) FAX: (713) 688-6324 PHONE: (713) 688-5533 www.liftmoore.com