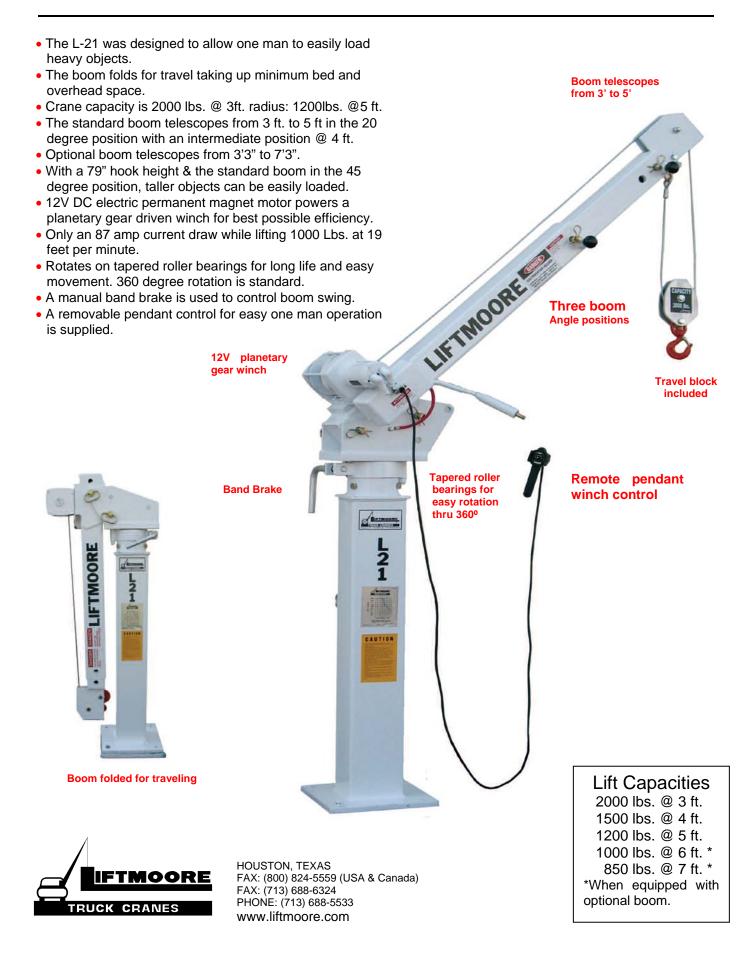

# LIFTMOORE L-21 CRANE

# L-21 SPECIFICATIONS

#### Moment Rating:

6000 Ft. Lbs.

#### Lift Capacities:

2000 Lbs. @ 3 ft. 1500 Lbs. @ 4 ft. 1200 Lbs. @ 5 ft. 1000 Lbs. @ 6 ft. \* 850 Lbs. @ 7 ft. \*

\* When equipped with optional boom.

#### Boom:

Standard length 3' to 5' telescopic Optional length 3'3' to 7'3' telescopic Two lifting positions at 20 degrees & 45 degrees Lowers to vertical position for travel.

## Winch:

Planetary gear drive with permanent magnet motor.

## **Remote Pendant:**

Control is 12 ft. long and removable from the crane for safety. A momentary toggle switch controls winch up and down. A 20' long control is available as an option.

## **Rotation:**

360 degrees with band brake to control swing. The crane rotates on two tapered roller bearings.