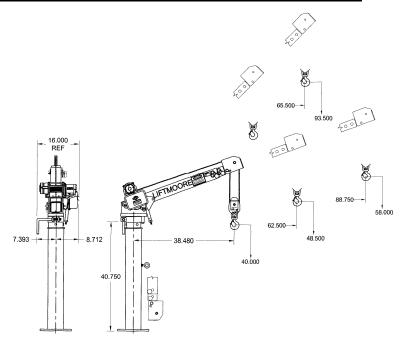

#### Boom:

Standard length 3' to 5' telescopic Optional length 3'3' to 7'3' telescopic Two lifting positions at 20 degrees & 45 degrees Lowers to vertical position for travel.

# Mounting: A minimum 8,600 Lb. GVWR recommended.

 $4 - \frac{1}{2}$ "X 2  $\frac{1}{2}$ " Grade 8 Bolts are supplied.

Crane mounts on 9 1/2" square bolt pattern, Base plate is 12"x12"

HOUSTON, TEXAS FAX: (800) 824-5559 (USA & Canada) FAX: (713) 688-6324 PHONE: (713) 688-5533 www.liftmoore.com