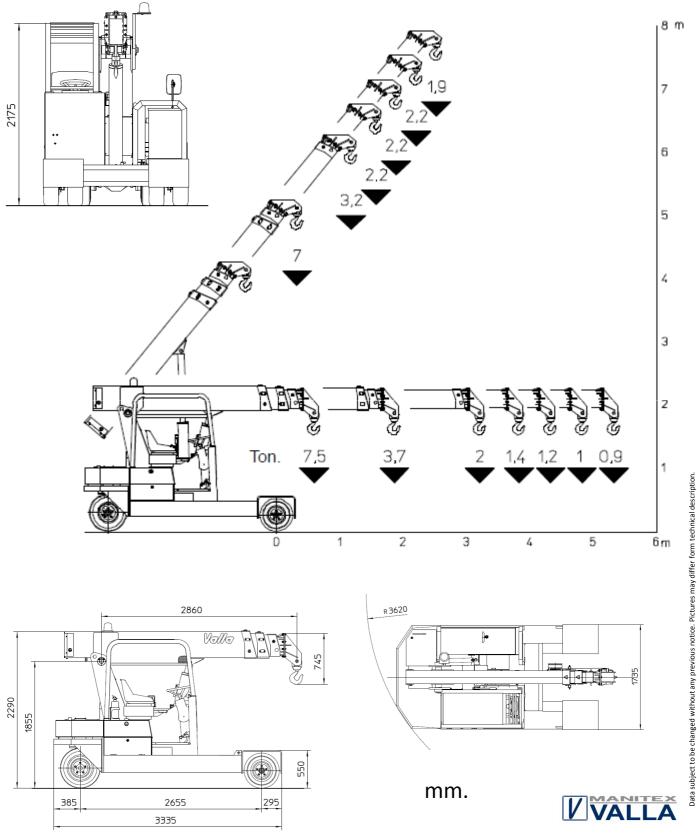

## Diesel operated Arm Lift Mobile Crane Max. Capacity Kg. 7.500

| Valla                |                  |
|----------------------|------------------|
| OUT<br>REACH<br>(mm) | CAPACITY<br>(kg) |
| 2.000                | 3.700            |
| 3.000                | 2.000            |
| 5.000                | 900              |

## MAX. CAPACITY: kg. 7.500

**Options on request**: hydraulic winch; chain hoists; carry-deck; manual and hydraulic jibs; cable remote control; radio remote control; working light; fire extinguisher.

Complies with the following standard: -2006/42/CE -UNIEN13000 -I.S.P.E.S.L.