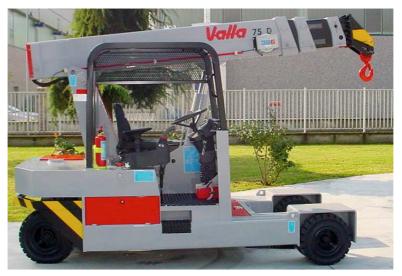

## **TECHNICAL DATA**

**CRANE FRAME:** Six-wheele frame fabricated from preformed and welded steel plate with built-in counterweight.

TRACTION: by 4 cylinders, water cooled turbo diesel engine 38 HP – 28,5 kW

WHEELS: Nr. 2 rear pneumatic 6.50 R10" and Nr. 4 front superelastic 21 x 8 R9"

**BOOM**: boom fabricated from preformed and welded quality steel plate. Nr.4 telescoping sections: 1 fixed; 3 hydraulically telescoping. Fitted with nylon wear pads adjustable wear pads on the sides.

**HYDRAULIC SYSTEM:** in own enclosed circuit powered by a gear pump through proportional distributor controlled by joystick. Fitted with safety valves and filters on all boom operations. Maximum hydraulic pressure 200 Bar.

**LMI**: Electronic Load Moment Indicator. Display showing lifted load, max allowed load, tilting percentage, operative radius, angle, telescope and light indicators on the operative mode.

**TOTAL WEIGHT**: approx. kg. 6.100