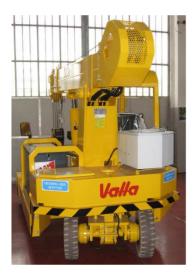

## Diesel operated Arm Lift Mobile Crane Max. Capacity Kg. 7.500

| Valla                |                  |
|----------------------|------------------|
| OUT<br>REACH<br>(mm) | CAPACITY<br>(kg) |
| 2.000                | 3.700            |
| 3.000                | 2.000            |
| 5.000                | 900              |

## **TECHNICAL DATA**

**CRANE FRAME:** Six-wheele frame fabricated from preformed and welded steel plate with built-in counterweight.

TRACTION: by 4 cylinders, water cooled turbo diesel engine 38 HP – 28,5 kW

## MAX. CAPACITY: kg. 7.500

**Options on request**: hydraulic winch; chain hoists; carry-deck; manual and hydraulic jibs; cable remote control; radio remote control; working light; fire extinguisher.

Complies with the following standard: -2006/42/CE -UNIEN13000 -I.S.P.E.S.L.