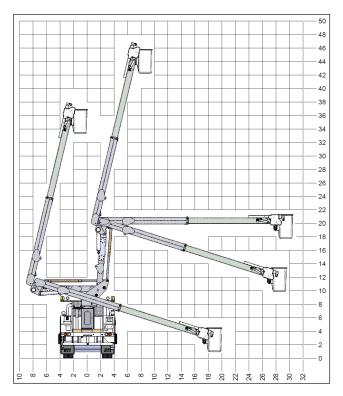

## **General Specifications\***

| Height to bottom of bucket | 42 ft 0 in.       |
|----------------------------|-------------------|
| Working height             | 47 ft 0 in.       |
| Side reach, End mount      | 30 ft 3 in.       |
| Rotation                   | Continuous        |
| Lower boom articulation    | 0 to 95 degrees   |
| Upper boom travel          | -17 to 76 degrees |
| Stow height                | 11 ft 4 in.       |
| Rated bucket capacity      | 500 lbs.          |