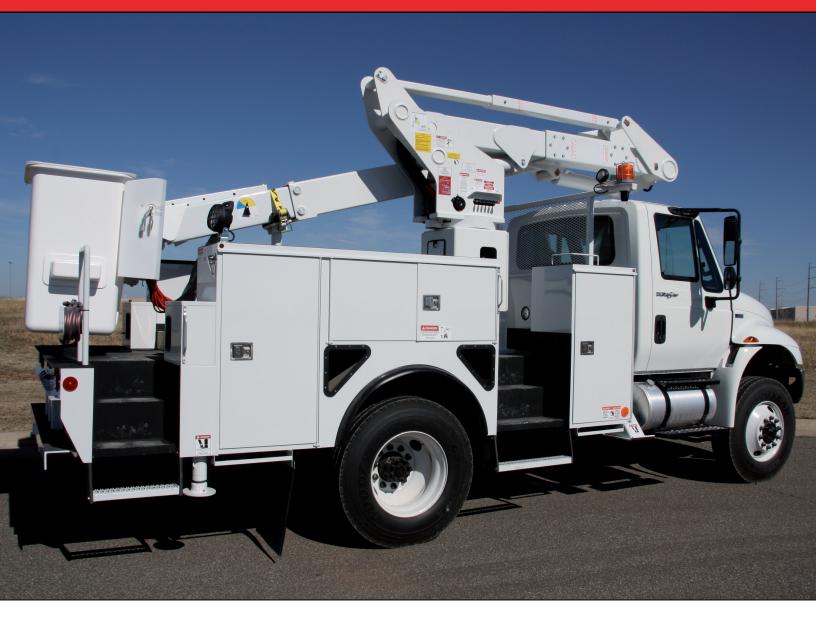

# Insulated versatility

The ETC MH 42 is a versatile insulated unit that is well suited to those customers in need of an aerial unit that can offer powerful capabilities. With an articulating and telescoping aerial lift that reaches a height of 42' to the bottom of the bucket, this unit has a standard option continuous rotation allowing for unrestricted rotation. This model also offers material handling capabilities with a hydraulic winch and a 5' jib that can lift up to 1,000 lbs.

## **General Specifications\***

| Height to bottom of bucket | 42 ft 0 in.       |
|----------------------------|-------------------|
| Working height             | 47 ft 0 in.       |
| Side reach, End mount      | 30 ft 3 in.       |
| Rotation                   | Continuous        |
| Lower boom articulation    | 0 to 95 degrees   |
| Upper boom travel          | -17 to 76 degrees |
| Stow height                | 11 ft 4 in.       |
| Rated bucket capacity      | 500 lbs.          |