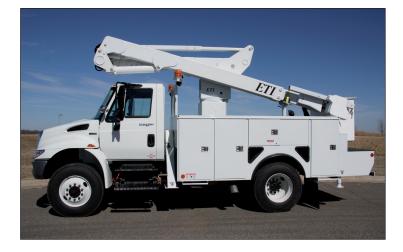

# Insulated versatility

The ETC MH 42 is a versatile insulated unit that is well suited to those customers in need of an aerial unit that can offer powerful capabilities. With an articulating and telescoping aerial lift that reaches a height of 42' to the bottom of the bucket, this unit has a standard option continuous rotation allowing for unrestricted rotation. This model also offers material handling capabilities with a hydraulic winch and a 5' jib that can lift up to 1,000 lbs.

## **General Specifications\***

| Height to bottom of bucket | 42 ft 0 in.       |
|----------------------------|-------------------|
| Working height             | 47 ft 0 in.       |
| Side reach, End mount      | 30 ft 3 in.       |
| Rotation                   | Continuous        |
| Lower boom articulation    | 0 to 95 degrees   |
| Upper boom travel          | -17 to 76 degrees |
| Stow height                | 11 ft 4 in.       |
| Rated bucket capacity      | 500 lbs.          |