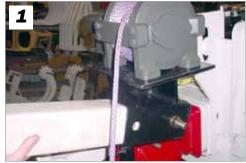

## Instructions for attaching the EZ 55M material handler

Attach jib

Secure rope around pulleys

Secure jib with pin

Use accessory toggle switches on the remote control to operate the material handler

Attach quick couplers