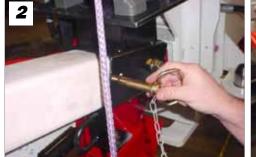

## Instructions for attaching the EZ 55M material handler

Attach jib

Secure rope around pulleys

Secure jib with pin

Use accessory toggle switches on the remote control to operate the material handler

Attach quick couplers