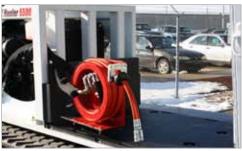

Warning: Do not use in conjunction with main crane winch. Serious injury or death can occur

Buckets can be mounted on either side Phase adapter available

Hose reel available