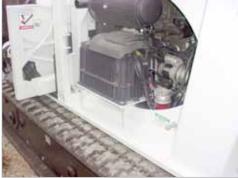

## Introducing the SDP EZ Hauler 55M with new material handler

- EZHauler 55M rubber track drive unit features
- · 35.9hp "TIER 4 Interim" 3 cylinder Yanmar · Wireless function controls diesel engine
- · Hydraulic outriggers
- · Continuous rotation telescopic crane
- 5500 pound lift
- Hydraulic fiberglass extension
- · Engine throttle controls
- · Two speed drive
- Hydraulic self-storing 18" auger
- · Hydraulic pole guide
- 3,000lbs capacity transport platform