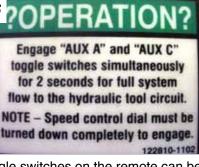

Toggle switches on the remote can be activated in dual operation mode by following the instructions on this decal

The SDP EZ 55M material handling pin on jib with winch is designed to be used while a man is in the bucket. It has a maximum capacity of 1,000 pounds.