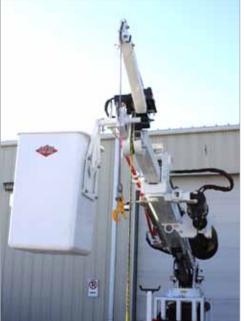

## Instructions for attaching the EZ 55M material handler

Attach jib

Secure rope around pulleys

Secure jib with pin

Use accessory toggle switches on the remote control to operate the material handler

Attach quick couplers

Toggle switches on the remote can be activated in dual operation mode by following the instructions on this decal

The SDP EZ 55M material handling pin on jib with winch is designed to be used while a man is in the bucket. It has a maximum capacity of 1,000 pounds.