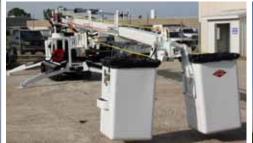

Warning: Do not use in conjunction with main crane winch. Serious injury or death can occur

Buckets can be mounted on either side Phase adapter available

Hose reel available