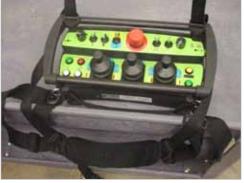

## Value-added options

Lower controls

Recovery winch available

Galvanized trailer

1,000lbs winch tip material handling

2,000 watt Inverter

New style radio remote

"The Easement Equipment Specialist"

## Instructions for attaching the EZ 55M material handler

Attach jib

Secure rope around pulleys

Secure jib with pin

Use accessory toggle switches on the remote control to operate the material handler

Attach quick couplers

Toggle switches on the remote can be activated in dual operation mode by following the instructions on this decal

The SDP EZ 55M material handling pin on jib with winch is designed to be used while a man is in the bucket. It has a maximum capacity of 1,000 pounds.