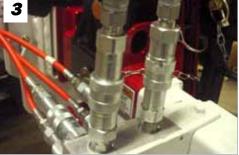

Toggle switches on the remote can be activated in dual operation mode by following the instructions on this decal

The SDP EZ 55M material handling pin on jib with winch is designed to be used while a man is in the bucket. It has a maximum capacity of 1,000 pounds.