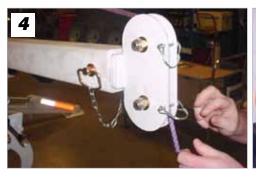

## Instructions for attaching the EZ 55M material handler

Attach jib

Secure rope around pulleys

Secure jib with pin

Use accessory toggle switches on the remote control to operate the material handler

Attach quick couplers