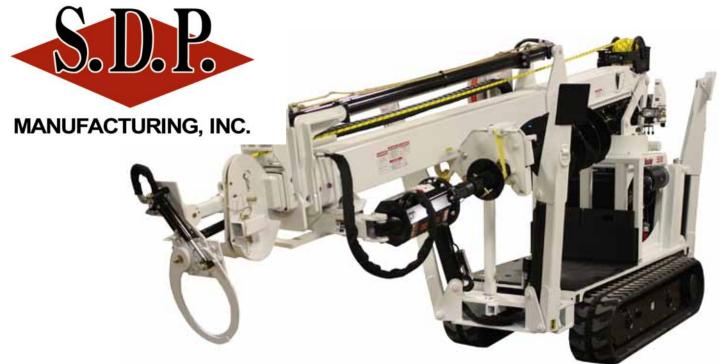

## Introducing the SDP EZ Hauler 55M with new material handler

- EZHauler 55M rubber track drive unit features
- · 35.9hp "TIER 4 Interim" 3 cylinder Yanmar · Wireless function controls diesel engine
- · Hydraulic outriggers
- · Continuous rotation telescopic crane
- 5500 pound lift
- Hydraulic fiberglass extension
- · Engine throttle controls
- · Two speed drive
- Hydraulic self-storing 18" auger
- · Hydraulic pole guide
- 3,000lbs capacity transport platform

## Value-added options

Lower controls

Recovery winch available

Galvanized trailer

1,000lbs winch tip material handling

2,000 watt Inverter

New style radio remote

"The Easement Equipment Specialist"