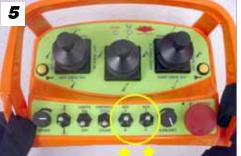

## Instructions for attaching the EZ 55M material handler

Attach jib

Secure rope around pulleys

Secure jib with pin

Use accessory toggle switches on the remote control to operate the material handler

Attach quick couplers