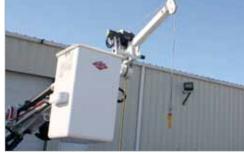

## Introducing the SDP EZ Hauler 55M with new material handler

- EZHauler 55M rubber track drive unit features
- · 35.9hp "TIER 4 Interim" 3 cylinder Yanmar · Wireless function controls diesel engine
- · Hydraulic outriggers
- · Continuous rotation telescopic crane
- 5500 pound lift
- Hydraulic fiberglass extension
- · Engine throttle controls
- · Two speed drive
- Hydraulic self-storing 18" auger
- · Hydraulic pole guide
- 3,000lbs capacity transport platform

Toggle switches on the remote can be activated in dual operation mode by following the instructions on this decal

The SDP EZ 55M material handling pin on jib with winch is designed to be used while a man is in the bucket. It has a maximum capacity of 1,000 pounds.

Warning: Do not use in conjunction with main crane winch. Serious injury or death can occur

Buckets can be mounted on either side Phase adapter available

Hose reel available