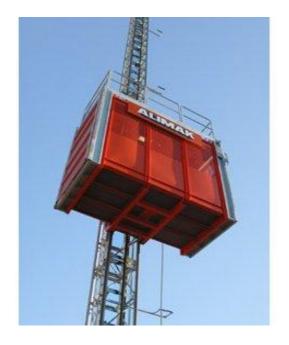

## **Product Description**

Spacious, high speed passenger/materials hoists for high rise construction The ALIMAK SCANDO 650 FC-S range offers spacious, high speed passenger/materials hoists for high rise construction. Lifting heights of 250–400 m can be achieved with speeds up to 100 metres per minute. Hoist car capacities 2,400–3,200 kg per car in the standard range, increased load capacities upon request.