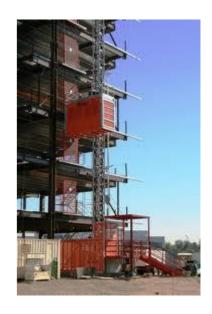

## **Product Description**

Spacious, high speed passenger/materials hoists for high rise construction The ALIMAK SCANDO 650 FC-S range offers spacious, high speed passenger/materials hoists for high rise construction. Lifting heights of 250–400 m can be achieved with speeds up to 100 metres per minute. Hoist car capacities 2,400–3,200 kg per car in the standard range, increased load capacities upon request.