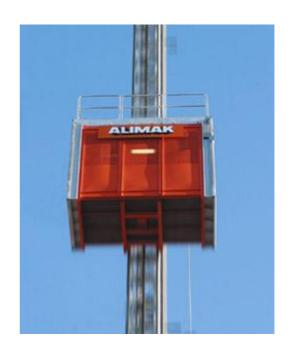

## **Product Description**

Spacious, high speed passenger/materials hoists for high rise construction The ALIMAK SCANDO 650 FC-S range offers spacious, high speed passenger/materials hoists for high rise construction. Lifting heights of 250–400 m can be achieved with speeds up to 100 metres per minute. Hoist car capacities 2,400–3,200 kg per car in the standard range, increased load capacities upon request.