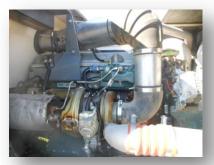

## 2008 Terex Hydraulic Truck Crane Model T-775

- Crane serial number 15975
- 75 US ton capacity
- > 126' main boom
- 57' swing-away jib
- > Detroit 60 Series diesel engine
- Allison automatic transmission
- Two speed main and auxiliary hoist
- Front and rear air ride suspension
- Electro-proportional joystick controls
- > Environmental operator's cab
- > 75 ton quick reeve block & ball
- Aluminum wheels
- Load system rated capacity indicator
- > Fully independent hydraulic outriggers
- See attachment for the Complete inspection report