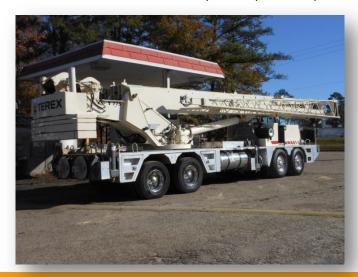

## 2008 Terex Hydraulic Truck Crane Model T-775

- Crane serial number 15975
- 75 US ton capacity
- > 126' main boom
- 57' swing-away jib
- > Detroit 60 Series diesel engine
- Allison automatic transmission
- Two speed main and auxiliary hoist
- Front and rear air ride suspension
- Electro-proportional joystick controls
- > Environmental operator's cab
- > 75 ton quick reeve block & ball
- Aluminum wheels
- Load system rated capacity indicator
- > Fully independent hydraulic outriggers
- See attachment for the Complete inspection report