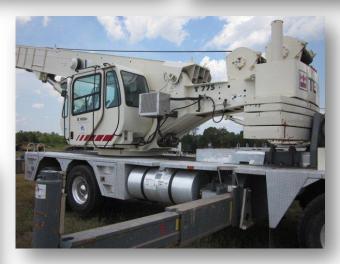

## 2008 Terex Hydraulic Truck Crane Model T-775

- Crane serial number 15975
- 75 US ton capacity
- > 126' main boom
- 57' swing-away jib
- > Detroit 60 Series diesel engine
- Allison automatic transmission
- Two speed main and auxiliary hoist
- Front and rear air ride suspension
- Electro-proportional joystick controls
- > Environmental operator's cab
- > 75 ton quick reeve block & ball
- Aluminum wheels
- Load system rated capacity indicator
- > Fully independent hydraulic outriggers
- See attachment for the Complete inspection report