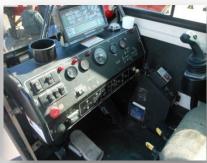

## 2008 Terex Hydraulic Truck Crane Model T-775

- Crane serial number 15975
- 75 US ton capacity
- > 126' main boom
- 57' swing-away jib
- > Detroit 60 Series diesel engine
- Allison automatic transmission
- Two speed main and auxiliary hoist
- Front and rear air ride suspension
- Electro-proportional joystick controls
- > Environmental operator's cab
- > 75 ton quick reeve block & ball
- Aluminum wheels
- Load system rated capacity indicator
- > Fully independent hydraulic outriggers
- See attachment for the Complete inspection report