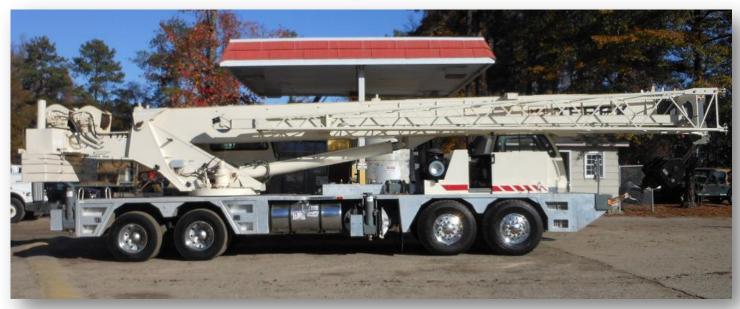

## 2008 Terex Hydraulic Truck Crane Model T-775

- Crane serial number 15975
- 75 US ton capacity
- > 126' main boom
- 57' swing-away jib
- > Detroit 60 Series diesel engine
- Allison automatic transmission
- Two speed main and auxiliary hoist
- Front and rear air ride suspension
- Electro-proportional joystick controls
- > Environmental operator's cab
- > 75 ton quick reeve block & ball
- Aluminum wheels
- Load system rated capacity indicator
- > Fully independent hydraulic outriggers
- See attachment for the Complete inspection report