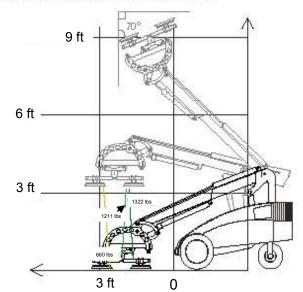

# **REACH DIAGRAM**

### Specifications

| External Length                              | 62 in        |
|----------------------------------------------|--------------|
| External Width                               | 35 in        |
| Max. Lifting Capacity                        | 1322 lbs     |
| Max Load at Max Extension                    | 660 lbs      |
| Max Load on Side                             | 660 lbs      |
| Total Weight –excl counterweight             | 1905 lbs     |
| Total Weight - incl counterweight            | 2335 lbs     |
| Min. Extension                               | 23 in        |
| (Horizontal arm-front bumper to suction cup) |              |
| Max Extension                                | 51 in        |
| (Horizontal arm-Front bumper to suction cup) |              |
| Max Lifting Height                           | 110 in       |
| (to center of lifting yoke)                  |              |
| Side Offset                                  | 4 in         |
| Fine Lift on Arm                             | 8 in         |
| Tilt Function                                | 160 <b>°</b> |
| Continuous Rotation                          | 360 <b>°</b> |
| Suction cups                                 | 4 x 15 in    |
| Batteries                                    | 2 x 95 AH    |
|                                              |              |