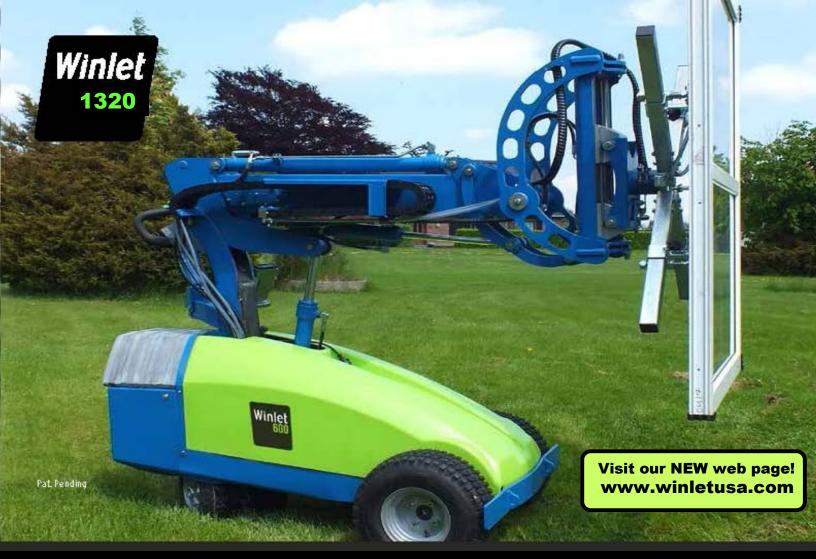

# Don't break your back - or the glass!

- Lifts 1320 lbs
- Safer than manual handling
- Self propelled
- Improve job efficiency and work environment
- Access narrow doorways, elevators and balconies
- Twin wheels for rough terrain operations

### Lift airtight materials:

- Glass
- Granite
- Concrete
- **Plastic Sheets**
- **Steel Plates**
- **Wooden Sheets**
- **Tiles / Marble**
- **Fire Doors**
- **Aluminum Sheets**

SEUM RCHITECTURE ND DESIGN N D

Visit our NEW web page! www.winletusa.com