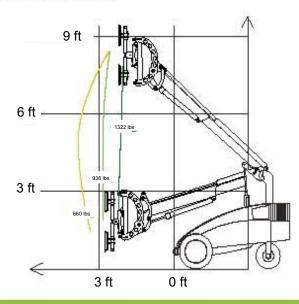

# **REACH DIAGRAM**

### Specifications

| External Length                              | 62 in        |
|----------------------------------------------|--------------|
| External Width                               | 35 in        |
| Max. Lifting Capacity                        | 1322 lbs     |
| Max Load at Max Extension                    | 660 lbs      |
| Max Load on Side                             | 660 lbs      |
| Total Weight –excl counterweight             | 1905 lbs     |
| Total Weight - incl counterweight            | 2335 lbs     |
| Min. Extension                               | 23 in        |
| (Horizontal arm-front bumper to suction cup) |              |
| Max Extension                                | 51 in        |
| (Horizontal arm-Front bumper to suction cup) |              |
| Max Lifting Height                           | 110 in       |
| (to center of lifting yoke)                  |              |
| Side Offset                                  | 4 in         |
| Fine Lift on Arm                             | 8 in         |
| Tilt Function                                | 160 <b>°</b> |
| Continuous Rotation                          | 360 <b>°</b> |
| Suction cups                                 | 4 x 15 in    |
| Batteries                                    | 2 x 95 AH    |
|                                              |              |