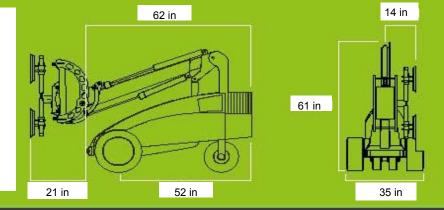

# **REACH DIAGRAM**

### Specifications

| External Length                              | 62 in        |
|----------------------------------------------|--------------|
| External Width                               | 35 in        |
| Max. Lifting Capacity                        | 1322 lbs     |
| Max Load at Max Extension                    | 660 lbs      |
| Max Load on Side                             | 660 lbs      |
| Total Weight –excl counterweight             | 1905 lbs     |
| Total Weight - incl counterweight            | 2335 lbs     |
| Min. Extension                               | 23 in        |
| (Horizontal arm-front bumper to suction cup) |              |
| Max Extension                                | 51 in        |
| (Horizontal arm-Front bumper to suction cup) |              |
| Max Lifting Height                           | 110 in       |
| (to center of lifting yoke)                  |              |
| Side Offset                                  | 4 in         |
| Fine Lift on Arm                             | 8 in         |
| Tilt Function                                | 160 <b>°</b> |
| Continuous Rotation                          | 360 <b>°</b> |
| Suction cups                                 | 4 x 15 in    |
| Batteries                                    | 2 x 95 AH    |
|                                              |              |