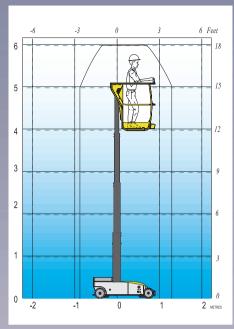

### OPTIONS & ACCESSORIES

- Flashing light
- Motion for all-movements alarm
- 110 V line to cage

| SPECIFICATIONS           |                       |
|--------------------------|-----------------------|
| Working height           | 19 ft 1 in            |
| Platform height          | 13 ft 1 in            |
| Driveable up to          | 13 ft 1 in            |
| Maximum capacity         | 397 lb                |
| <b>⚠</b> Stowed length   | 4 ft 11 in            |
| 3 Overall width          | 30 in                 |
| <b>⊙</b> Stowed height   | 5 ft 5 in             |
| • Wheelbase              | 3 ft 10 in            |
| Ground clearance         | 2.75 in               |
| Platform size            | 2 ft 4 in x 2 ft 7 in |
| Drive speed proportional | 0.9 / 3.1 mph         |
| Lift speed               | 17 / 30 sec.          |
| Outside turning radius   | 3 ft 3 in             |
| Semi-traction batteries  | 24 Amph / 225 V - C20 |
| Maximum gradeability     | 22 %                  |
| Non marking tires        | 250 x 60              |
| Hydraulic tank           | 2 gal                 |
| Weight                   | 1,764 lb              |