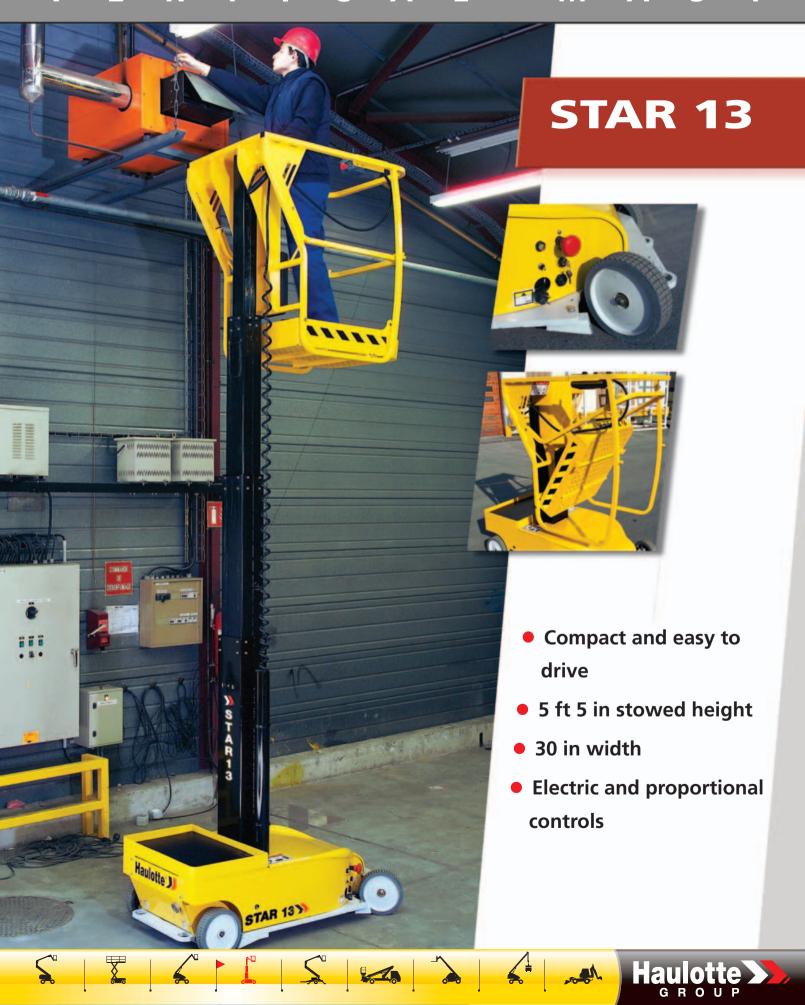

### OPTIONS & ACCESSORIES

- Flashing light
- Motion for all-movements alarm
- 110 V line to cage

| SPECIFICATIONS           |                       |
|--------------------------|-----------------------|
| Working height           | 19 ft 1 in            |
| Platform height          | 13 ft 1 in            |
| Driveable up to          | 13 ft 1 in            |
| Maximum capacity         | 397 lb                |
| <b>⚠</b> Stowed length   | 4 ft 11 in            |
| 3 Overall width          | 30 in                 |
| <b>⊙</b> Stowed height   | 5 ft 5 in             |
| • Wheelbase              | 3 ft 10 in            |
| Ground clearance         | 2.75 in               |
| Platform size            | 2 ft 4 in x 2 ft 7 in |
| Drive speed proportional | 0.9 / 3.1 mph         |
| Lift speed               | 17 / 30 sec.          |
| Outside turning radius   | 3 ft 3 in             |
| Semi-traction batteries  | 24 Amph / 225 V - C20 |
| Maximum gradeability     | 22 %                  |
| Non marking tires        | 250 x 60              |
| Hydraulic tank           | 2 gal                 |
| Weight                   | 1,764 lb              |