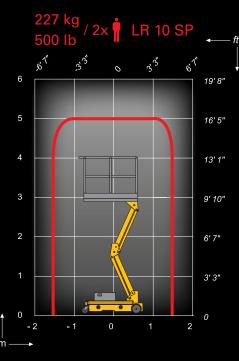

## **LR 10 SP**

| Working height         | 16 ft                                      |
|------------------------|--------------------------------------------|
| Platform height        | 10 ft                                      |
| Lift capacity          | 500 lb                                     |
| A - Length             | 5 ft 9 in                                  |
| B - Width              | 2 ft 8 in                                  |
| C - Stowed height      | 6 ft 4 in                                  |
| D - Wheelbase          | 4 ft                                       |
| E - Ground clearance   | 1 in                                       |
| F x G - Platform size  | 2 ft 3 in x 4 ft 9 in                      |
| Drive speed            | 0.6 - 3 mph                                |
| Outside turning radius | 6 ft 3 in                                  |
| Inside turning radius  | 0                                          |
| Batteries              | 2 x Maintenance free 100 amp-hr            |
| Gradeability           | 25%                                        |
| Non-marking tires      | Caster: 8 in x 2 in<br>Drive: 13 in x 4 in |
| Brakes                 | Spring applied / Electric release          |
| Weight                 | 1,250 lb                                   |