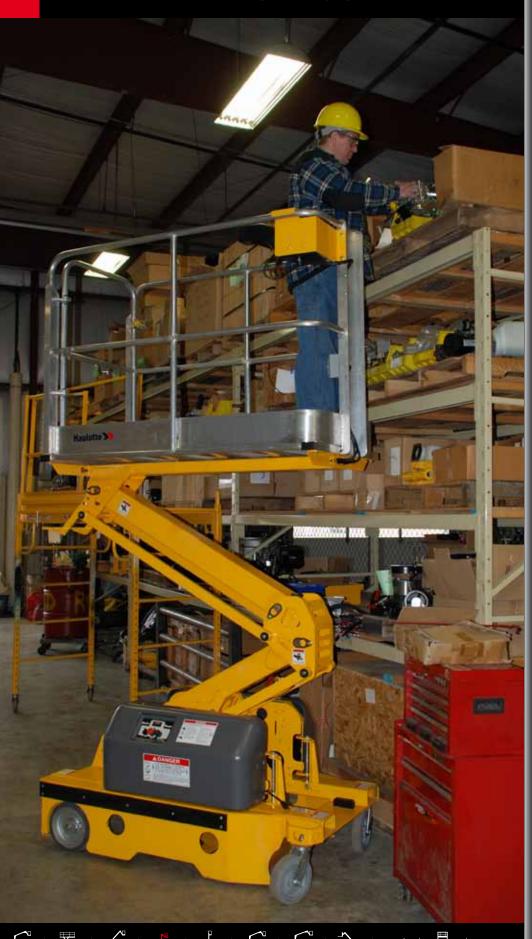

# **LiteRiser 10 SP**

### **Increased productivity:**

- Electric drive with the ability to drive at full height
- Compact and easy to drive
- → Smooth and accurate controls
- Lightweight machine

## Specs at a glance:

- → 16 working height
- → Max width only 2 ft 8 in
  - Drive speeds up to 3 mph

More Than Lifting

#### **STANDARD EQUIPMENT & HIGHLIGHTS**

- Lightweight and compact
- 30 amp automatic battery charger
- 24 V electric drive
- Travels through a standard doorway
- Forklift pockets
- Zero inside turning radius
- Simple to use control system with adjustable parameters