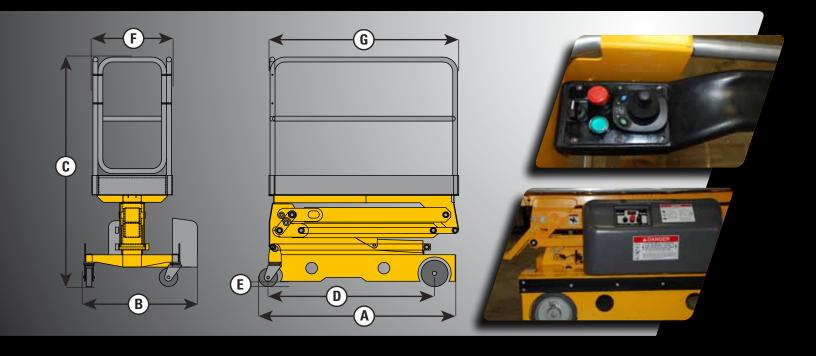

## **LR 10 SP**

| Working height         | 16 ft                                      |
|------------------------|--------------------------------------------|
| Platform height        | 10 ft                                      |
| Lift capacity          | 500 lb                                     |
| A - Length             | 5 ft 9 in                                  |
| B - Width              | 2 ft 8 in                                  |
| C - Stowed height      | 6 ft 4 in                                  |
| D - Wheelbase          | 4 ft                                       |
| E - Ground clearance   | 1 in                                       |
| F x G - Platform size  | 2 ft 3 in x 4 ft 9 in                      |
| Drive speed            | 0.6 - 3 mph                                |
| Outside turning radius | 6 ft 3 in                                  |
| Inside turning radius  | 0                                          |
| Batteries              | 2 x Maintenance free 100 amp-hr            |
| Gradeability           | 25%                                        |
| Non-marking tires      | Caster: 8 in x 2 in<br>Drive: 13 in x 4 in |
| Brakes                 | Spring applied / Electric release          |
| Weight                 | 1,250 lb                                   |