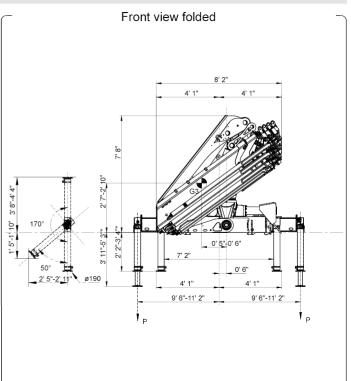

## Technical Data

| Version                                                                             |                    | HIAB 288 E-7 HiPro                                                                                                                                               |
|-------------------------------------------------------------------------------------|--------------------|------------------------------------------------------------------------------------------------------------------------------------------------------------------|
| Lifting capacity (ADC)                                                              | ft-lbs             | 178 500                                                                                                                                                          |
| Outreach - lifting capacity, standard                                               | ft-lbs.            | 8' 2" - 20 720<br>15' 5" - 11 460<br>20' 8" - 8 050<br>26' 7" - 5 860<br>32' 10" - 4 410<br>39' 4" - 3 440<br>46' 3" - 2 780<br>53' 6" - 2 340<br>61' 0" - 2 030 |
| Outreach - lifting capacity, manual extensions                                      | ft-lbs.            | 65' 11" - 1 720<br>70' 10" - 1 500                                                                                                                               |
| Hydraulic outreach, standard                                                        | ft                 | 61' 0"                                                                                                                                                           |
| Outreach, manual extensions<br>Lifting height above installation<br>level, hydr/man | ft<br>ft           | 71' 2"<br>69' 7" / 79' 5"                                                                                                                                        |
| Rec. oil flow                                                                       | gallon/min         | 17 - 32                                                                                                                                                          |
| Working pressure Oil in tank Slewing angle                                          | psi<br>gallon<br>Ø | 4 930<br>0 - 53<br>190 - 420                                                                                                                                     |
| Max slope viable at full capacity                                                   | 0                  | 5                                                                                                                                                                |
| Lifting speed at standard hydraulic outreach                                        | ft/s               | 7' 10"                                                                                                                                                           |
| Height in folded position                                                           | II                 | 92                                                                                                                                                               |
| Width in folded position Install space required. Rotation area not included         | "                  | 98<br>46                                                                                                                                                         |
| Install space required with hose and pipe kit                                       | п                  | 46                                                                                                                                                               |
| Weight                                                                              |                    |                                                                                                                                                                  |
| Crane in standard version without support legs                                      | lbs.               | 8 000                                                                                                                                                            |
| Support leg equipment                                                               | lbs.               | 840 - 1 050                                                                                                                                                      |
| Data sheet                                                                          |                    | UTAR 200 F 7 H'S                                                                                                                                                 |
|                                                                                     |                    | HIAB 288 E-7 HiPro                                                                                                                                               |