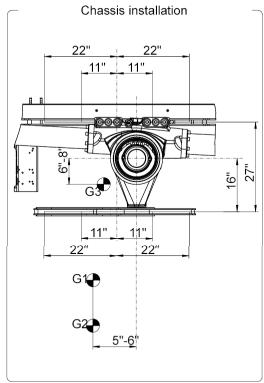

## Technical Data

| Version                                                                             |                    | HIAB 288 E-7 HiPro                                                                                                                                               |
|-------------------------------------------------------------------------------------|--------------------|------------------------------------------------------------------------------------------------------------------------------------------------------------------|
| Lifting capacity (ADC)                                                              | ft-lbs             | 178 500                                                                                                                                                          |
| Outreach - lifting capacity, standard                                               | ft-lbs.            | 8' 2" - 20 720<br>15' 5" - 11 460<br>20' 8" - 8 050<br>26' 7" - 5 860<br>32' 10" - 4 410<br>39' 4" - 3 440<br>46' 3" - 2 780<br>53' 6" - 2 340<br>61' 0" - 2 030 |
| Outreach - lifting capacity, manual extensions                                      | ft-lbs.            | 65' 11" - 1 720<br>70' 10" - 1 500                                                                                                                               |
| Hydraulic outreach, standard                                                        | ft                 | 61' 0"                                                                                                                                                           |
| Outreach, manual extensions<br>Lifting height above installation<br>level, hydr/man | ft<br>ft           | 71' 2"<br>69' 7" / 79' 5"                                                                                                                                        |
| Rec. oil flow                                                                       | gallon/min         | 17 - 32                                                                                                                                                          |
| Working pressure Oil in tank Slewing angle                                          | psi<br>gallon<br>Ø | 4 930<br>0 - 53<br>190 - 420                                                                                                                                     |
| Max slope viable at full capacity                                                   | 0                  | 5                                                                                                                                                                |
| Lifting speed at standard hydraulic outreach                                        | ft/s               | 7' 10"                                                                                                                                                           |
| Height in folded position                                                           | II                 | 92                                                                                                                                                               |
| Width in folded position Install space required. Rotation area not included         | "                  | 98<br>46                                                                                                                                                         |
| Install space required with hose and pipe kit                                       | п                  | 46                                                                                                                                                               |
| Weight                                                                              |                    |                                                                                                                                                                  |
| Crane in standard version without support legs                                      | lbs.               | 8 000                                                                                                                                                            |
| Support leg equipment                                                               | lbs.               | 840 - 1 050                                                                                                                                                      |
| Data sheet                                                                          |                    | UTAR 200 F 7 H'S                                                                                                                                                 |
|                                                                                     |                    | HIAB 288 E-7 HiPro                                                                                                                                               |