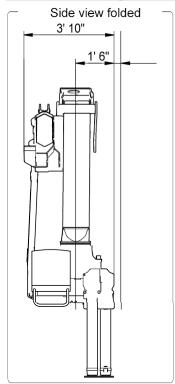

## Technical Data

| Version                                                                             |                    | HIAB 288 E-7 HiPro                                                                                                                                               |
|-------------------------------------------------------------------------------------|--------------------|------------------------------------------------------------------------------------------------------------------------------------------------------------------|
| Lifting capacity (ADC)                                                              | ft-lbs             | 178 500                                                                                                                                                          |
| Outreach - lifting capacity, standard                                               | ft-lbs.            | 8' 2" - 20 720<br>15' 5" - 11 460<br>20' 8" - 8 050<br>26' 7" - 5 860<br>32' 10" - 4 410<br>39' 4" - 3 440<br>46' 3" - 2 780<br>53' 6" - 2 340<br>61' 0" - 2 030 |
| Outreach - lifting capacity, manual extensions                                      | ft-lbs.            | 65' 11" - 1 720<br>70' 10" - 1 500                                                                                                                               |
| Hydraulic outreach, standard                                                        | ft                 | 61' 0"                                                                                                                                                           |
| Outreach, manual extensions<br>Lifting height above installation<br>level, hydr/man | ft<br>ft           | 71' 2"<br>69' 7" / 79' 5"                                                                                                                                        |
| Rec. oil flow                                                                       | gallon/min         | 17 - 32                                                                                                                                                          |
| Working pressure Oil in tank Slewing angle                                          | psi<br>gallon<br>Ø | 4 930<br>0 - 53<br>190 - 420                                                                                                                                     |
| Max slope viable at full capacity                                                   | 0                  | 5                                                                                                                                                                |
| Lifting speed at standard hydraulic outreach                                        | ft/s               | 7' 10"                                                                                                                                                           |
| Height in folded position                                                           | II                 | 92                                                                                                                                                               |
| Width in folded position Install space required. Rotation area not included         | "                  | 98<br>46                                                                                                                                                         |
| Install space required with hose and pipe kit                                       | п                  | 46                                                                                                                                                               |
| Weight                                                                              |                    |                                                                                                                                                                  |
| Crane in standard version without support legs                                      | lbs.               | 8 000                                                                                                                                                            |
| Support leg equipment                                                               | lbs.               | 840 - 1 050                                                                                                                                                      |
| Data sheet                                                                          |                    | UTAR 200 F 7 H'S                                                                                                                                                 |
|                                                                                     |                    | HIAB 288 E-7 HiPro                                                                                                                                               |