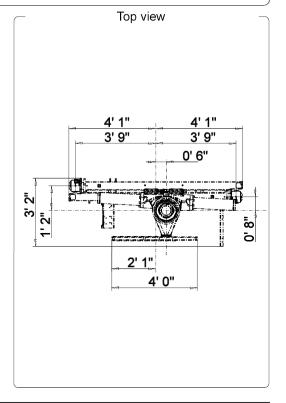

| lbs.               | 840 - 1 050                                                                                                                                                      |
| Data sheet                                                                          |                    | UTAR 200 F 7 H'S                                                                                                                                                 |
|                                                                                     |                    | HIAB 288 E-7 HiPro                                                                                                                                               |

## THIRB Diagrams

## 288 E-7 HiPro









The HIAB XS range