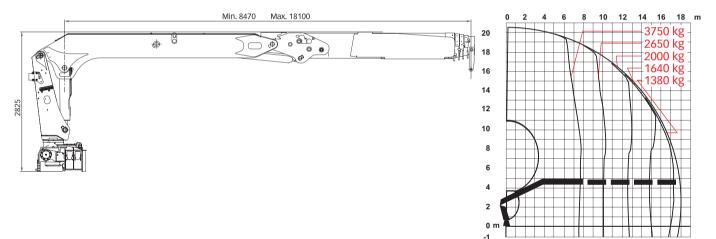

## Hiab 335 K Basic data

| Technical data                                    | K-4 CLX     | K-4 HiPro   | K-4 Pro     |
|---------------------------------------------------|-------------|-------------|-------------|
| Max. lifting capacity (kNm)                       | 261         | 283         | 261         |
| Outreach, hydraulic extensions (m)                | 18.1        | 18.1        | 18.1        |
| Outreach, manual extensions (m)                   | 0           | 0           | 0           |
| Outreach / lifting capacity (m/kg)                | 7.7 / 3400  | 7.7 / 3750  | 7.7 / 3400  |
|                                                   | 10.1 / 2400 | 10.1 / 2650 | 10.1 / 2400 |
|                                                   | 12.6 / 1820 | 12.6 / 2000 | 12.6 / 1820 |
|                                                   | 14.9 / 1480 | 14.9 / 1640 | 14.9 / 1480 |
|                                                   | 17.3 / 1250 | 17.3 / 1380 | 17.3 / 1250 |
| Slewing angle (°)                                 | 460         | 460         | 460         |
| Height in folded position (mm)                    | 2825        | 2825        | 2825        |
| Width in folded position (mm)                     | 2500        | 2500        | 2500        |
| Installation space needed (mm)                    | 1142        | 1142        | 1142        |
| Weight, "standard" crane without stabilisers (kg) | 4646        | 4674        | 4630        |
| Weight, stabilizer equipment (kg)                 | 660         | 660         | 660         |