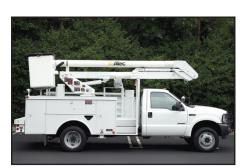

culation           | 0 to      | 0 to 192          |  |
| Lower Boom Articulation           | 0 to      | 0 to 100          |  |
| Rotation                          | 380 Nonce | 380 Noncontinuous |  |
|                                   |           |                   |  |

Based on 40 in (1016 mm) Chassis Frame Height

Altec Aerial Devices meet or exceed all applicable ANSI Standards as of the date of manufacture. Altec reserves the right to improve models and change specifications without notice or obligation.

## **OPTIONS**

- Seotindarys Stotatige System
- Hydraulic Tool Circuit
- Engine Start/Stop
- Outriggers or Torsion Bar Stabilizer
- Platform Cover

#### **RECOMMENDED FEATURES**

- Fall Protection System
- Outrigger Pads
- Wheel Chocks
- Platform Liner

### **REACH DIAGRAM**





Stowed Platform



Quick Release Pin For Easy Tilting of Platform



Easy Platform Access From Ground

Altec Sales and Service



#### Altec Industries, Inc.

Post Office Box 10264 Birmingham, Alabama 35202 Phone 205/991-7733 Fax 205/991-9993