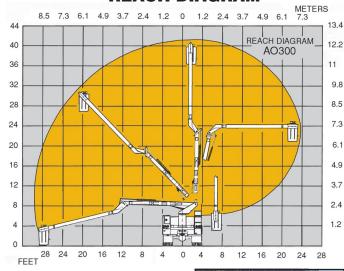

### **REACH DIAGRAM**

Stowed Platform

Quick Release Pin For Easy Tilting of Platform

Easy Platform Access From Ground

Altec Sales and Service

# **GENERAL SPECIFICATIONS**

| Ground to Bottom of Platform*     | 35.3 ft   | 11.1 m            |  |
|-----------------------------------|-----------|-------------------|--|
| Working Height*                   | 41.3 ft   | 12.6 m            |  |
| Maximum Reach From Centerline     |           |                   |  |
| of Rotation                       |           |                   |  |
| Upper Boom Overcenter             | 29.3 ft   | 8.9 m             |  |
| Upper Boom Non-Overcenter         | 23.0 ft   | 7.0 m             |  |
| Stowed Travel Height, Approximate | 10.4 ft   | 3.2 m             |  |
| Platform Capacity                 |           |                   |  |
| Standard                          | 300 lb    | 136 kg            |  |
| Optional                          | 350 lb    | 159 kg            |  |
| Upper Boom Articulation           | 0 to      | 0 to 192          |  |
| Lower Boom Articulation           | 0 to      | 0 to 100          |  |
| Rotation                          | 380 Nonce | 380 Noncontinuous |  |
|                                   |           |                   |  |