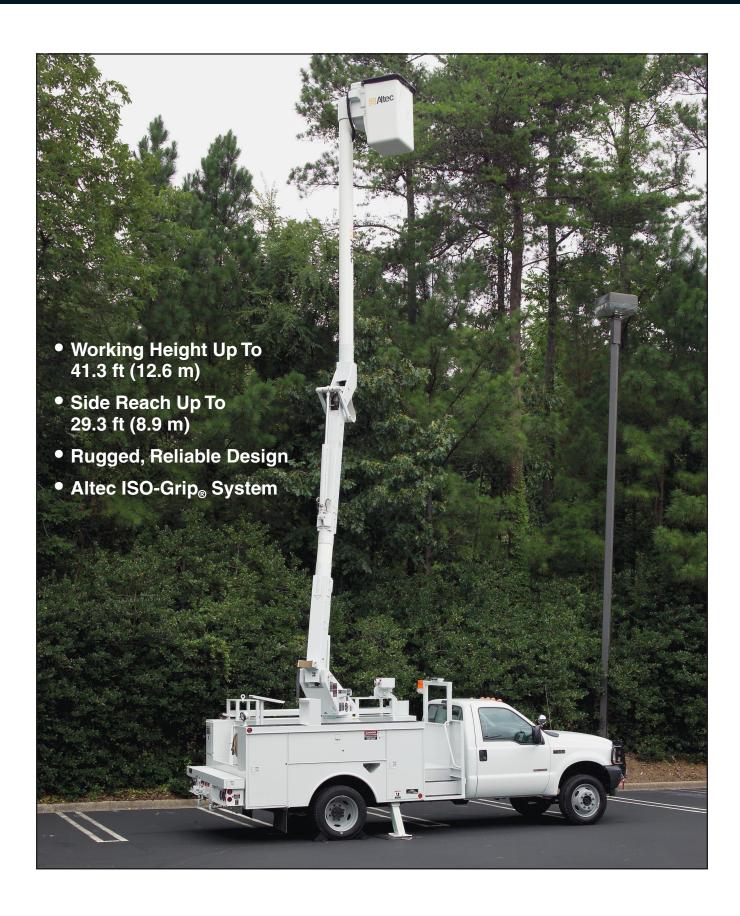

# Altec AO300 Overcenter, Articulating Aerial Device

#### **STANDARD FEATURES**

- Altec ISO-Grip® System
- Boom Over Boom Construction
- Centrifugally Cast Fiberglass Upper Boom
- Outrigger Motion Alarm
- Outrigger Boom Interlocks
- Platform, 24 x 24 x 42 in (610 x 610 x 1067 mm)
- Noncontinuous Rotation
- Insulated Aerial Device, Category C, 46 kV and below
- Designed and Manufactured in an ISO 9001 Facility

# **GENERAL SPECIFICATIONS**

| Ground to Bottom of Platform*     | 35.3 ft   | 11.1 m            |  |
|-----------------------------------|-----------|-------------------|--|
| Working Height*                   | 41.3 ft   | 12.6 m            |  |
| Maximum Reach From Centerline     |           |                   |  |
| of Rotation                       |           |                   |  |
| Upper Boom Overcenter             | 29.3 ft   | 8.9 m             |  |
| Upper Boom Non-Overcenter         | 23.0 ft   | 7.0 m             |  |
| Stowed Travel Height, Approximate | 10.4 ft   | 3.2 m             |  |
| Platform Capacity                 |           |                   |  |
| Standard                          | 300 lb    | 136 kg            |  |
| Optional                          | 350 lb    | 159 kg            |  |
| Upper Boom Articulation           | 0 to      | 0 to 192          |  |
| Lower Boom Articulation           | 0 to      | 0 to 100          |  |
| Rotation                          | 380 Nonce | 380 Noncontinuous |  |
|                                   |           |                   |  |