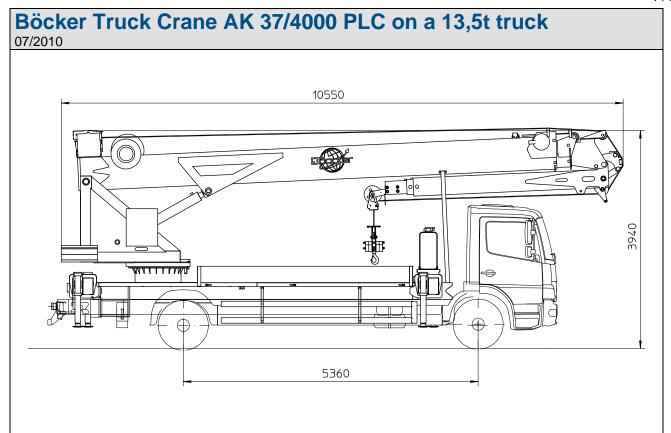

1/2

| Dimensions / Specification      | ications |             |         |                                                 |
|---------------------------------|----------|-------------|---------|-------------------------------------------------|
| Telescope arm angle             | approx.  | 87          | degrees | Max. Range of crane operation with 15,5 t truck |
| Jib angle                       | approx.  | 165         | degrees |                                                 |
| Swivel area                     | approx.  | 620         | degrees | 500 kg Lifting capacity approx. 26.30 m         |
| Working height up to jib        | approx.  | 28.00       | m       | 1000 kg Lifting capacity approx. 19.50 m        |
| Max. extension length including | approv   | 37.00       | 0 m     | 2000 kg Lifting capacity approx. 12.60 m        |
| mech. extension (2.0 m)         | approx.  | UX. 37.00   |         | 4000 kg Lifting capacity approx. 7.00 m         |
| Max. extension length           | approx.  | 35.00       | m       |                                                 |
| Extendible Jib                  |          |             |         |                                                 |
| Basic length                    | approx.  | 4.55        | m       |                                                 |
| Max. extendible length          | approx.  | 8.90        | m       | Max. Range of platform operation                |
| Current of hydraulic pump       | approx.  | 100         | litres  | PK 250-D                                        |
| Hook speed                      | approx.  | 60          | m/min   | 100 kg Lifting capacity approx. 28.60 m         |
| Support length                  | approx.  | 6.05        | m       | 250 kg Lifting capacity approx. 26.00 m         |
| Support width                   | approx.  | 5.74        | m       | Max. working height approx. 35.00 m             |
| One-sided support               | approx.  | 4.15        | m       |                                                 |
| Length vehicle                  | approx.  | 10.55       | m       | Truck Data                                      |
| Width vehicle                   | approx.  | 2.55        | m       | Min. wheelbase 5360 mm                          |
| Height vehicle DB / MAN         | approx.  | 3.94 / 3.99 | m       | Gross vehicle weight 13.5 t                     |
| Body weight                     | approx.  | 8700        | kg      | Max. dead weight 4.7 t                          |