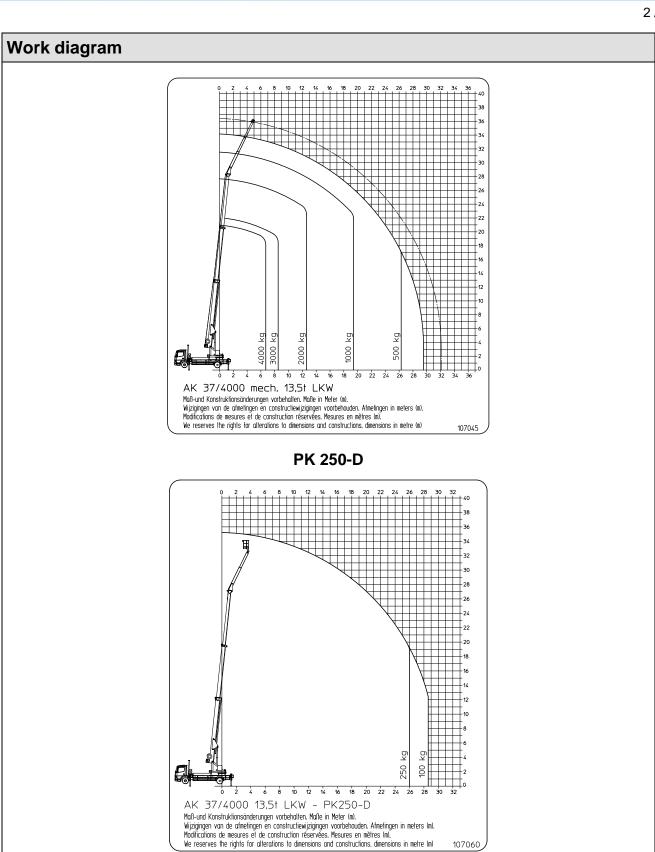

1/2

| Dimensions / Specification      | ications |             |         |                                                 |
|---------------------------------|----------|-------------|---------|-------------------------------------------------|
| Telescope arm angle             | approx.  | 87          | degrees | Max. Range of crane operation with 15,5 t truck |
| Jib angle                       | approx.  | 165         | degrees |                                                 |
| Swivel area                     | approx.  | 620         | degrees | 500 kg Lifting capacity approx. 26.30 m         |
| Working height up to jib        | approx.  | 28.00       | m       | 1000 kg Lifting capacity approx. 19.50 m        |
| Max. extension length including | approv   | 37.00       | 0 m     | 2000 kg Lifting capacity approx. 12.60 m        |
| mech. extension (2.0 m)         | approx.  | UX. 37.00   |         | 4000 kg Lifting capacity approx. 7.00 m         |
| Max. extension length           | approx.  | 35.00       | m       |                                                 |
| Extendible Jib                  |          |             |         |                                                 |
| Basic length                    | approx.  | 4.55        | m       |                                                 |
| Max. extendible length          | approx.  | 8.90        | m       | Max. Range of platform operation                |
| Current of hydraulic pump       | approx.  | 100         | litres  | PK 250-D                                        |
| Hook speed                      | approx.  | 60          | m/min   | 100 kg Lifting capacity approx. 28.60 m         |
| Support length                  | approx.  | 6.05        | m       | 250 kg Lifting capacity approx. 26.00 m         |
| Support width                   | approx.  | 5.74        | m       | Max. working height approx. 35.00 m             |
| One-sided support               | approx.  | 4.15        | m       |                                                 |
| Length vehicle                  | approx.  | 10.55       | m       | Truck Data                                      |
| Width vehicle                   | approx.  | 2.55        | m       | Min. wheelbase 5360 mm                          |
| Height vehicle DB / MAN         | approx.  | 3.94 / 3.99 | m       | Gross vehicle weight 13.5 t                     |
| Body weight                     | approx.  | 8700        | kg      | Max. dead weight 4.7 t                          |