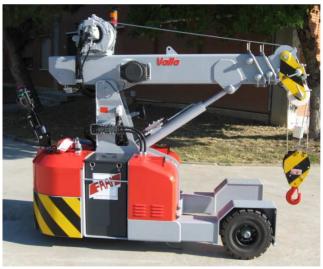

WHEELS: Nr. 1 rear cushion 305x135 e Nr. 2 front 18x7-R8 superelastic.

**BOOM**: three elements boom (1 fixed and 2 hydraulically telescoping section) with sequential hydralic telescope by double internal cylinder fitted with nylon wear pads. Adjustable wear pads on the sides.

**BOOM CONTROL:** by electronic proportional joystick distributor. 4 kW 48V motor pump.

**LMI**: Electronic Load Moment Indicator. Display showing lifted load, max allowed load, tilting percentage, operating radius, angle, telescope and light indicators on the operative mode.