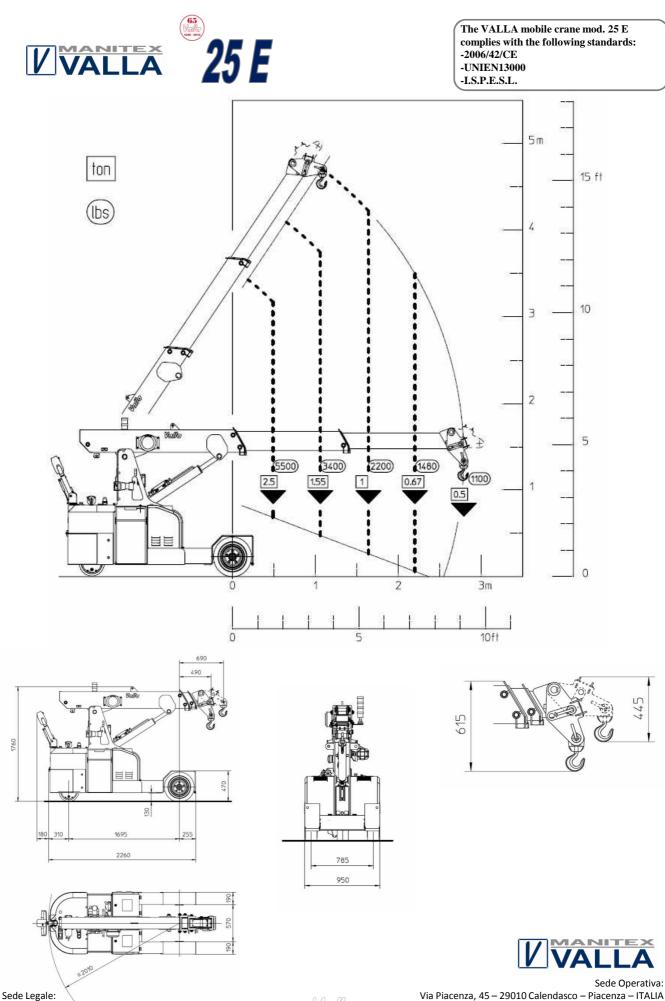

## Electric battery operated Mobile Crane Max. Capacity Kg.2.500

| Valla            |                  |
|------------------|------------------|
| OUTREACH<br>(mm) | CAPACITY<br>(kg) |
| 1.000            | 1.550            |
| 1.500            | 1.000            |
| 2.500            | 500              |