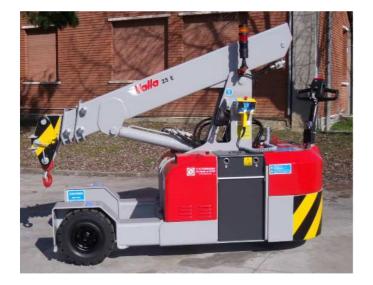

## Electric battery operated Mobile Crane Max. Capacity Kg.2.500

| Valla            |                  |
|------------------|------------------|
| OUTREACH<br>(mm) | CAPACITY<br>(kg) |
| 1.000            | 1.550            |
| 1.500            | 1.000            |
| 2.500            | 500              |

## **TECHNICAL DATA**

**CRANE FRAME:** Three-wheelers frame fabricated from preformed and welded steel plate with built-in counterweight and, for maintenance purposes, removable counterweight.

**TRACTION**: by AC 3kw 48V reversible electric motor, controlled by inverter, electro magnetic control on disk brake.

WHEELS: Nr. 1 rear cushion 305x135 e Nr. 2 front 18x7-R8 superelastic.

**BOOM**: three elements boom (1 fixed and 2 hydraulically telescoping section) with sequential hydralic telescope by double internal cylinder fitted with nylon wear pads. Adjustable wear pads on the sides.

## TOTAL WEIGHT: approx. kg. 2.200

MAX. CAPACITY: kg. 2.500

**Options on request**: hydraulic winch; special oversized hydraulic winch; chain hoists; carry-deck; battery charger (on board and stand-alone); manual and hydraulic jibs; cable remote control; radio remote control; low temperatures kit; working light.