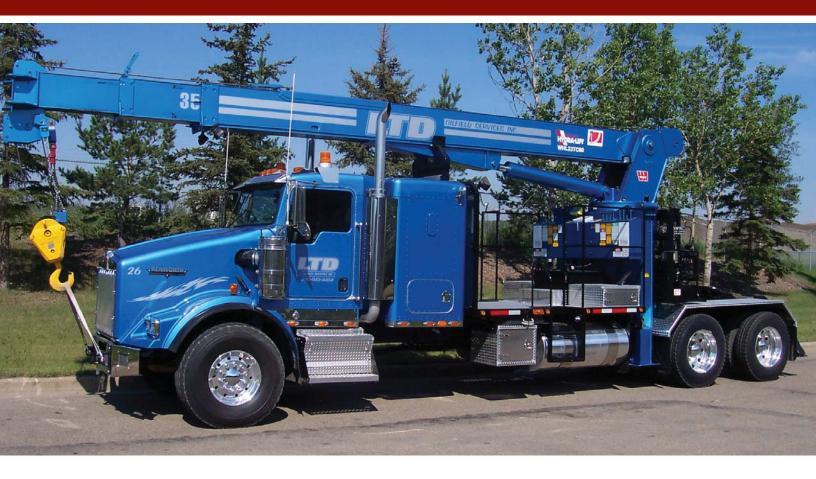

## 23 TON WHL23TC60

Designed as a mid-range crane, the WHL23TC60 is suitable for multiple applications where a 60 ft reach is required. The design shares the popular hydraulic control console and components with our classic WHL 30-ton cranes.

## **FEATURES**

- 23-ton lifting capacity (30,000lbs at 10' radius)
- 60' boom length (70' sheave height)
- 12,000 lb planetary winch
- Optional continuous rotation
- External drive swing box with eccentric ring backlash adjustment
- Load moment indicator (LMI) and shutdown system available

## **BENEFITS**

- Two speed winch motor can easily change between high and low speed for precise control and job efficiency
- Large gear teeth prevents gear tooth breakage
- External mount provides easy and instant servicability for maintenance and adjustment
- Digital wireless weight indicator is available to inform the operator what the load is
- LMI can be added and wired directly to the shut down valve to prevent overloading of the crane