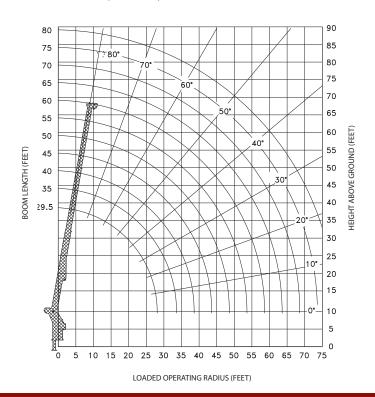

## **LOAD CHARTS AND SPECIFICATIONS**

| FEET   C°   24'6"   C°   35 ft   C°   45 ft   C°   55 ft   C°   59'6"                                                                                                                                                                                                                                                                                                                                                                                                                                                                                                                                                                                                                                                                                                                                                                                                                                                                                                                                                                                                                                                                                  | MAXIMUM RATED LOAD IN LBS. WITH OUTRIGGERS FULLY EXTENDED |                      |                          |                      |             |                      |             |                      | DED         |                      |             |
|--------------------------------------------------------------------------------------------------------------------------------------------------------------------------------------------------------------------------------------------------------------------------------------------------------------------------------------------------------------------------------------------------------------------------------------------------------------------------------------------------------------------------------------------------------------------------------------------------------------------------------------------------------------------------------------------------------------------------------------------------------------------------------------------------------------------------------------------------------------------------------------------------------------------------------------------------------------------------------------------------------------------------------------------------------------------------------------------------------------------------------------------------------|-----------------------------------------------------------|----------------------|--------------------------|----------------------|-------------|----------------------|-------------|----------------------|-------------|----------------------|-------------|
| 10       66       30,000       74       24,000       77       22,000       8       8       8       8       12       61       25,000       70       21,000       75       19,000       77       18,000       75       14,000       75       14,000       74       15,000       75       14,000       70       11,000       70       11,000       70       11,000       70       11,000       70       11,000       70       11,000       70       11,000       70       11,000       70       11,000       70       11,000       70       11,000       70       11,000       70       11,000       70       11,000       70       11,000       70       11,000       70       11,000       70       11,000       70       11,000       70       11,000       70       11,000       70       11,000       70       11,000       70       11,000       70       11,000       70       11,000       70       11,000       70       11,000       70       7,500       7,500       7,500       7,500       7,500       7,500       7,500       7,500       7,500       7,500       7,500       7,500       7,500       7,500       7,500       7,500       < | LOADED<br>OPERATING RADIUS                                | LOADED<br>BOOM ANGLE | RETRACTED<br>BOOM LENGTH | LOADED<br>BOOM ANGLE | BOOM LENGTH |
| 12       61       25,000       70       21,000       75       19,000       77       18,000          15       52       20,000       65       18,000       71       16,000       74       15,000       75       14,000         20       33       15,000       55       13,500       64       12,500       69       12,000       70       11,000         25       44       11,000       56       10,000       63       9,500       65       9,000         30       29       9,000       48       8,000       57       7,500       59       7,500         35       38       6,500       50       6,500       53       6,500         40       25       5,500       43       5,500       47       5,500         45       34       4,500       40       4,500         50       23       4,000       31       4,000                                                                                                                                                                                                                                                                                                                                            | FEET                                                      | <°                   | 24′6″                    | <°                   | 35 ft       | <°                   | 45 ft       | <°                   | 55 ft       | <°                   | 59′6″       |
| 15         52         20,000         65         18,000         71         16,000         74         15,000         75         14,000           20         33         15,000         55         13,500         64         12,500         69         12,000         70         11,000           25         44         11,000         56         10,000         63         9,500         65         9,000           30         29         9,000         48         8,000         57         7,500         59         7,500           35         38         6,500         50         6,500         53         6,500           40         25         5,500         43         5,500         47         5,500           45         34         4,500         40         4,500           50         23         4,000         31         4,000                                                                                                                                                                                                                                                                                                                  | 10                                                        | 66                   | 30,000                   | 74                   | 24,000      | 77                   | 22,000      |                      |             |                      |             |
| 20       33       15,000       55       13,500       64       12,500       69       12,000       70       11,000         25       44       11,000       56       10,000       63       9,500       65       9,000         30       29       9,000       48       8,000       57       7,500       59       7,500         35       38       6,500       50       6,500       53       6,500         40       25       5,500       43       5,500       47       5,500         45       34       4,500       40       4,500         50       23       4,000       31       4,000                                                                                                                                                                                                                                                                                                                                                                                                                                                                                                                                                                         | 12                                                        | 61                   | 25,000                   | 70                   | 21,000      | 75                   | 19,000      | 77                   | 18,000      |                      |             |
| 25       44       11,000       56       10,000       63       9,500       65       9,000         30       29       9,000       48       8,000       57       7,500       59       7,500         35       38       6,500       50       6,500       53       6,500         40       25       5,500       43       5,500       47       5,500         45       34       4,500       40       4,500         50       23       4,000       31       4,000                                                                                                                                                                                                                                                                                                                                                                                                                                                                                                                                                                                                                                                                                                  | 15                                                        | 52                   | 20,000                   | 65                   | 18,000      | 71                   | 16,000      | 74                   | 15,000      | 75                   | 14,000      |
| 30     29     9,000     48     8,000     57     7,500     59     7,500       35     38     6,500     50     6,500     53     6,500       40     25     5,500     43     5,500     47     5,500       45     34     4,500     40     4,500       50     23     4,000     31     4,000                                                                                                                                                                                                                                                                                                                                                                                                                                                                                                                                                                                                                                                                                                                                                                                                                                                                   | 20                                                        | 33                   | 15,000                   | 55                   | 13,500      | 64                   | 12,500      | 69                   | 12,000      | 70                   | 11,000      |
| 35     38     6,500     50     6,500     53     6,500       40     25     5,500     43     5,500     47     5,500       45     34     4,500     40     4,500       50     23     4,000     31     4,000                                                                                                                                                                                                                                                                                                                                                                                                                                                                                                                                                                                                                                                                                                                                                                                                                                                                                                                                                | 25                                                        |                      |                          | 44                   | 11,000      | 56                   | 10,000      | 63                   | 9,500       | 65                   | 9,000       |
| 40     25     5,500     43     5,500     47     5,500       45     34     4,500     40     4,500       50     23     4,000     31     4,000                                                                                                                                                                                                                                                                                                                                                                                                                                                                                                                                                                                                                                                                                                                                                                                                                                                                                                                                                                                                            | 30                                                        |                      |                          | 29                   | 9,000       | 48                   | 8,000       | 57                   | 7,500       | 59                   | 7,500       |
| 45 34 4,500 40 4,500<br>50 23 4,000 31 4,000                                                                                                                                                                                                                                                                                                                                                                                                                                                                                                                                                                                                                                                                                                                                                                                                                                                                                                                                                                                                                                                                                                           | 35                                                        |                      |                          |                      |             | 38                   | 6,500       | 50                   | 6,500       | 53                   | 6,500       |
| 50 23 4,000 31 4,000                                                                                                                                                                                                                                                                                                                                                                                                                                                                                                                                                                                                                                                                                                                                                                                                                                                                                                                                                                                                                                                                                                                                   | 40                                                        |                      |                          |                      |             | 25                   | 5,500       | 43                   | 5,500       | 47                   | 5,500       |
|                                                                                                                                                                                                                                                                                                                                                                                                                                                                                                                                                                                                                                                                                                                                                                                                                                                                                                                                                                                                                                                                                                                                                        | 45                                                        |                      |                          |                      |             |                      |             | 34                   | 4,500       | 40                   | 4,500       |
|                                                                                                                                                                                                                                                                                                                                                                                                                                                                                                                                                                                                                                                                                                                                                                                                                                                                                                                                                                                                                                                                                                                                                        | 50                                                        |                      |                          |                      |             |                      |             | 23                   | 4,000       | 31                   | 4,000       |
| 55 20 3,500                                                                                                                                                                                                                                                                                                                                                                                                                                                                                                                                                                                                                                                                                                                                                                                                                                                                                                                                                                                                                                                                                                                                            | 55                                                        |                      |                          |                      |             |                      |             |                      |             | 20                   | 3,500       |

RATINGS ABOVE THE HEAVY LINE ARE BASED ON STRUCTURAL COMPETENCE. RATINGS BELOW THE HEAVY LINE ARE BASED ON MACHINE STABILITY AND DO NOT EXCEED 85% OF TIPPING.

**NOTE:** Deductions must be made from rated loads for lifting accessories: Fixed jibs, telescopic jibs, overhaul balls, load hooks, snatch blocks and load blocks.