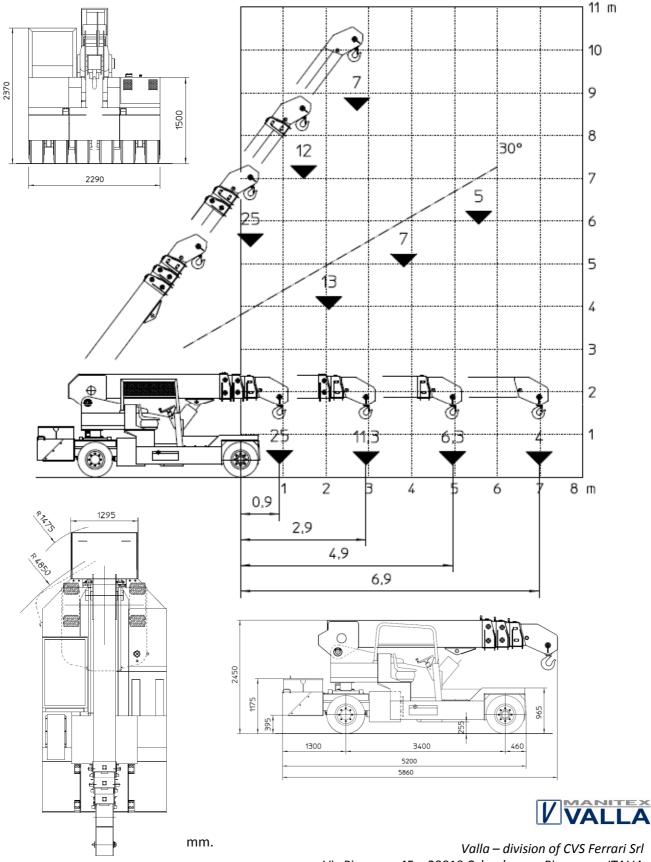

## Electric battery operated Arm Lift Mobile Crane Max. Capacity Kg. 25.000

| Valla                |                  |
|----------------------|------------------|
| OUT<br>REACH<br>(mm) | CAPACITY<br>(kg) |
| 3.000                | 11.300           |
| 5.000                | 6.300            |
| 7.000                | 4.000            |

## MAX. CAPACITY: kg. 25.000

**Options on request**: hydraulic winch; chain hoists; carry-deck; battery charger (on board and stand-alone); manual and hydraulic jibs; cable remote control; radio remote control; working light; fire extinguisher.