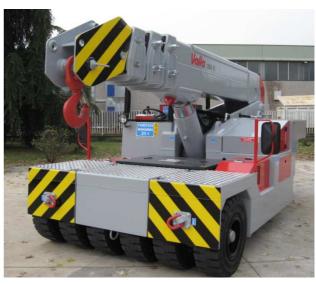

## **TECHNICAL DATA**

**CRANE FRAME:** Eight-wheel frame fabricated from preformed and welded steel plate with built-in counterweigh.

**TRACTION**: by DC 28 kw 96V reversible electric motor, controlled by inverter, electro magnetic control on disk brake.

WHEELS: Nr. 2 rear superelastic 3.55/65-15" - Nr. 6 front superelastic 300 R.15"

**BOOM**: boom fabricated from preformed and welded quality steel plate. Nr.4 telescoping sections: 1 fixed; 3 hydraulically telescoping. Fitted with nylon wear pads adjustable wear pads on the sides.