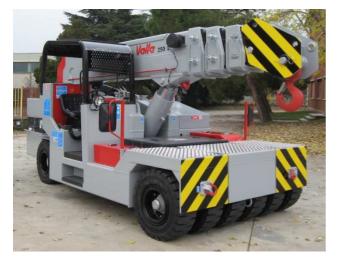

## **TECHNICAL DATA**

**CRANE FRAME:** Eight-wheel frame fabricated from preformed and welded steel plate with built-in counterweigh.

**TRACTION**: by DC 28 kw 96V reversible electric motor, controlled by inverter, electro magnetic control on disk brake.

WHEELS: Nr. 2 rear superelastic 3.55/65-15" - Nr. 6 front superelastic 300 R.15"

**BOOM**: boom fabricated from preformed and welded quality steel plate. Nr.4 telescoping sections: 1 fixed; 3 hydraulically telescoping. Fitted with nylon wear pads adjustable wear pads on the sides.