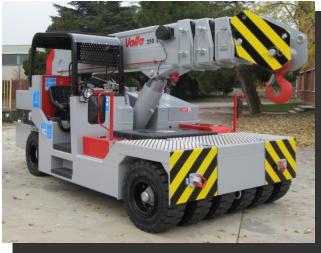

## Electric battery operated Arm Lift Mobile Crane Max. Capacity Lbs. 55,000

| Valla            |                    |
|------------------|--------------------|
| OUTREACH<br>(Ft) | CAPACITY<br>(Lbs.) |
| 9                | 26,000             |
| 15               | 14,000             |
| 23               | 9,000              |