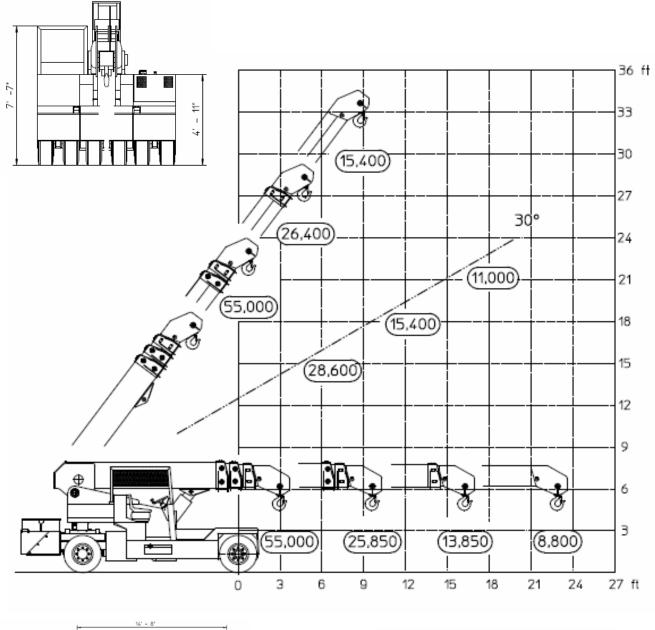

## Electric battery operated Arm Lift Mobile Crane Max. Capacity Lbs. 55,000

| Valla            |                    |
|------------------|--------------------|
| OUTREACH<br>(Ft) | CAPACITY<br>(Lbs.) |
| 9                | 26,000             |
| 15               | 14,000             |
| 23               | 9,000              |

Lbs./ft