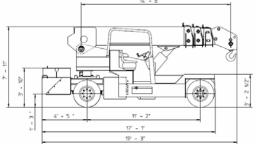

## TECHNICAL DATA

**CRANE FRAME:** Eight-wheel frame fabricated from preformed and welded steel plate with built-in counterweigh.

**TRACTION**: by DC 28,5 kw 96V reversible electric motor, controlled by inverter, electro magnetic control on disk brake.

WHEELS: nr. 2 rear superelastic 355/65-15 - nr. 6 front superelastic 300 R.15

**BOOM**: boom fabricated from preformed and welded quality steel plate. Nr.4 telescoping sections: 1 fixed; 3 hydraulically telescoping. Fitted with nylon wear pads adjustable wear pads on the sides.

TOTAL WEIGHT: approx. Lbs. 57,000