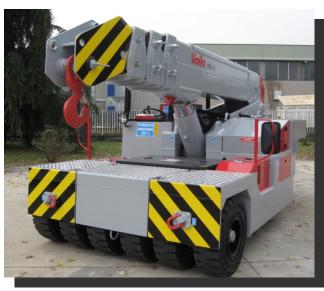

## MAX. CAPACITY: Lbs. 55,000

**Options on request**: hydraulic winch; chain hoists; carry-deck; battery charger (on board and stand-alone); manual and hydraulic jibs; cable remote control; radio remote control; full set of road lights; man bucket and relevant certification as aerial platform; non marking tires.